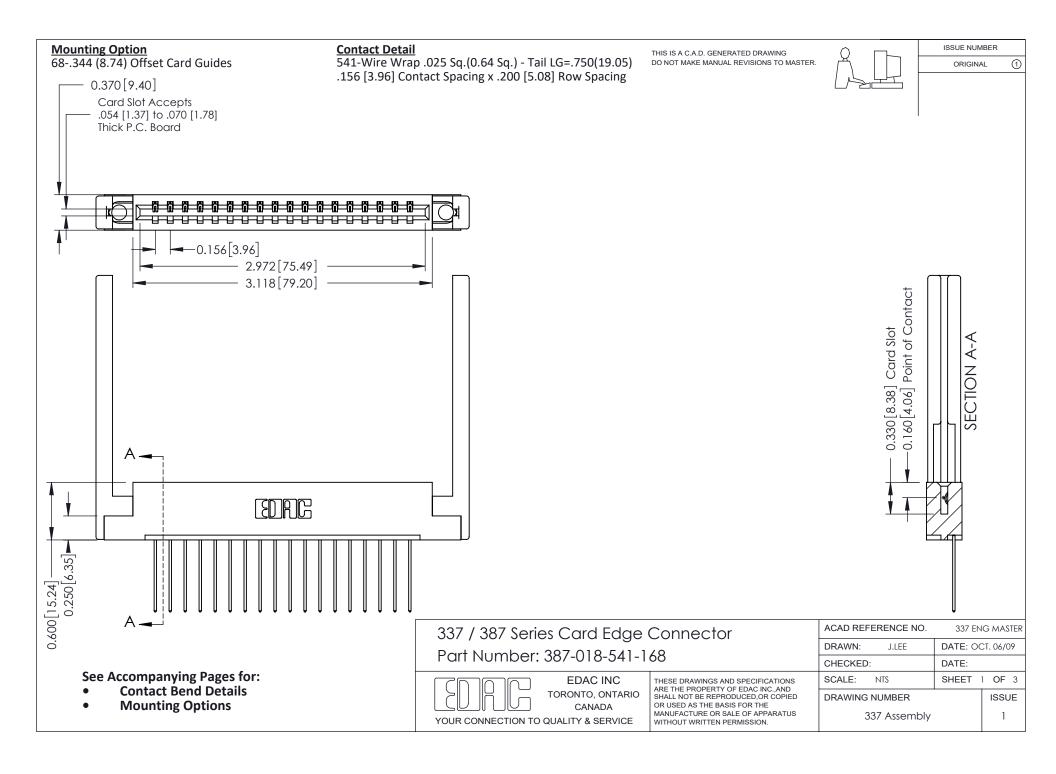

ISSUE NUMBER

ORIGINAL

1

| 337 / 387 Series Card Edge Connector<br>Contact Bend Detail           |                                                                                                                                                                                                  | ACAD REFERENCE NO. 337 E |                  | G MASTER      |
|-----------------------------------------------------------------------|--------------------------------------------------------------------------------------------------------------------------------------------------------------------------------------------------|--------------------------|------------------|---------------|
|                                                                       |                                                                                                                                                                                                  | DRAWN: J.LEE             | DATE: OCT. 06/09 |               |
|                                                                       |                                                                                                                                                                                                  | CHECKED: DATE:           |                  |               |
| EDAC INC TORONTO, ONTARIO CANADA YOUR CONNECTION TO QUALITY & SERVICE | THESE DRAWINGS AND SPECIFICATIONS ARE THE PROPERTY OF EDAC INC.,AND SHALL NOT BE REPRODUCED, OR COPIED OR USED AS THE BASIS FOR THE MANUFACTURE OR SALE OF APPARATUS WITHOUT WRITTEN PERMISSION. | SCALE: NTS               | SHEET            | 2 <b>OF</b> 3 |
|                                                                       |                                                                                                                                                                                                  | DRAWING NUMBER           |                  | ISSUE         |
|                                                                       |                                                                                                                                                                                                  | 337 Assembly             |                  | 1             |