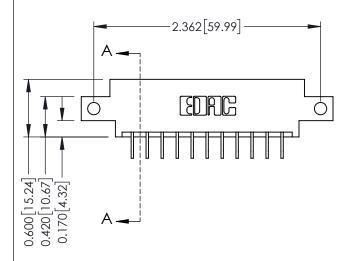

**Mounting Option** 

12-.128 (3.25) Dia. Side Mounting Holes

**Contact Detail** 

559-90 Degree Bend (Code 541 Contacts) .156 [3.96] Contact Spacing x .200 [5.08] Row Spacing THIS IS A C.A.D. GENERATED DRAWING DO NOT MAKE MANUAL REVISIONS TO MASTER.