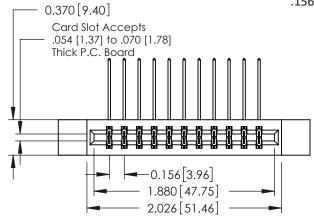

## **See Accompanying Pages for:**

- **Contact Bend Details**
- **Mounting Options**

| 337 / 387 Series Card Edge Connector |
|--------------------------------------|
| Part Number: 387-022-559-812         |