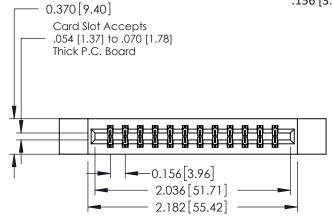

## **Mounting Option** 12-.128 (3.25) Dia. Side Mounting Holes - 0.370[9.40] Card Slot Accepts .054 [1.37] to .070 [1.78] Thick P.C. Board

**Contact Detail** 

THIS IS A C.A.D. GENERATED DRAWING 544-Wire Wrap .050x.025(1.27x0.64) - Tail LG=.750(19.05)po not make manual revisions to master. .156 [3.96] Contact Spacing x .200 [5.08] Row Spacing