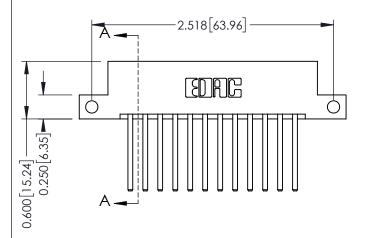

## **Mounting Option** 12-.128 (3.25) Dia. Side Mounting Holes - 0.370[9.40] Card Slot Accepts .054 [1.37] to .070 [1.78] Thick P.C. Board

**Contact Detail** 

THIS IS A C.A.D. GENERATED DRAWING 544-Wire Wrap .050x.025(1.27x0.64) - Tail LG=.750(19.05)po not make manual revisions to master. .156 [3.96] Contact Spacing x .200 [5.08] Row Spacing