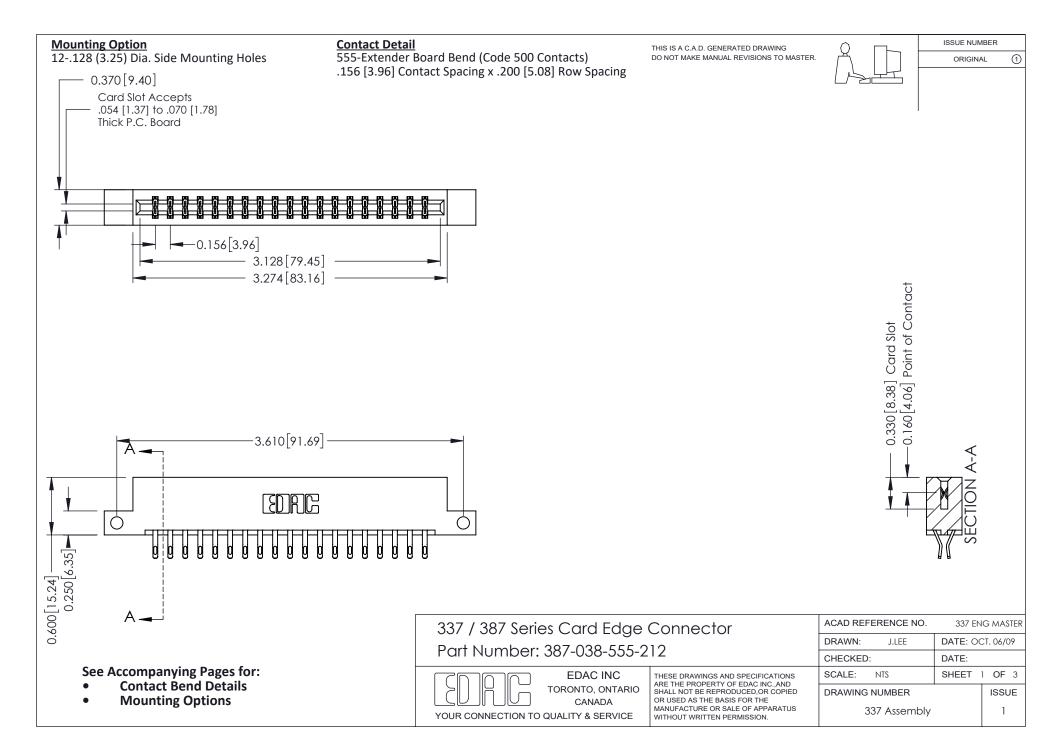

ISSUE NUMBER

ORIGINAL

1

| 337 / 387 Series Card Edge Connector<br>Contact Bend Detail           |                                                                                                                                                                                                  | ACAD REFERENCE NO. 337 E |                  | G MASTER      |
|-----------------------------------------------------------------------|--------------------------------------------------------------------------------------------------------------------------------------------------------------------------------------------------|--------------------------|------------------|---------------|
|                                                                       |                                                                                                                                                                                                  | DRAWN: J.LEE             | DATE: OCT. 06/09 |               |
|                                                                       |                                                                                                                                                                                                  | CHECKED: DATE:           |                  |               |
| EDAC INC TORONTO, ONTARIO CANADA YOUR CONNECTION TO QUALITY & SERVICE | THESE DRAWINGS AND SPECIFICATIONS ARE THE PROPERTY OF EDAC INC.,AND SHALL NOT BE REPRODUCED, OR COPIED OR USED AS THE BASIS FOR THE MANUFACTURE OR SALE OF APPARATUS WITHOUT WRITTEN PERMISSION. | SCALE: NTS               | SHEET            | 2 <b>OF</b> 3 |
|                                                                       |                                                                                                                                                                                                  | DRAWING NUMBER           |                  | ISSUE         |
|                                                                       |                                                                                                                                                                                                  | 337 Assembly             |                  | 1             |