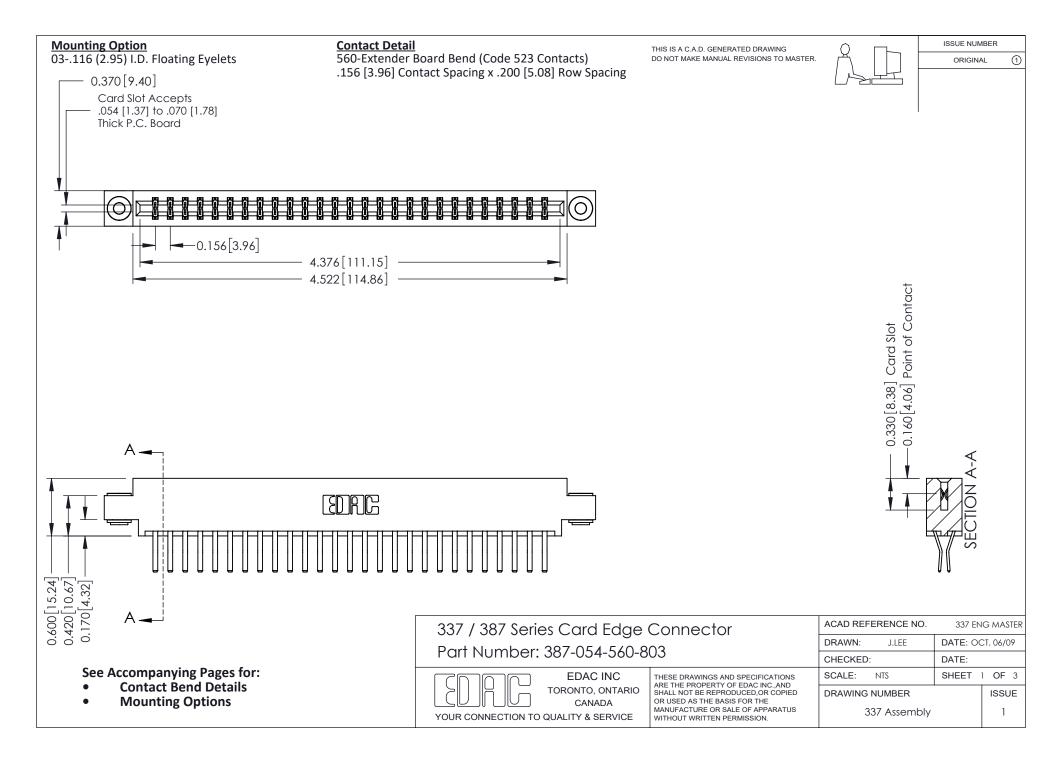

ISSUE NUMBER

ORIGINAL

1

| 337 / 387 Series Card Edge Connector<br>Contact Bend Detail           |                                                                                                                                                                                                  | ACAD REFERENCE NO. 337 E |                  | G MASTER      |
|-----------------------------------------------------------------------|--------------------------------------------------------------------------------------------------------------------------------------------------------------------------------------------------|--------------------------|------------------|---------------|
|                                                                       |                                                                                                                                                                                                  | DRAWN: J.LEE             | DATE: OCT. 06/09 |               |
|                                                                       |                                                                                                                                                                                                  | CHECKED: DATE:           |                  |               |
| EDAC INC TORONTO, ONTARIO CANADA YOUR CONNECTION TO QUALITY & SERVICE | THESE DRAWINGS AND SPECIFICATIONS ARE THE PROPERTY OF EDAC INC.,AND SHALL NOT BE REPRODUCED, OR COPIED OR USED AS THE BASIS FOR THE MANUFACTURE OR SALE OF APPARATUS WITHOUT WRITTEN PERMISSION. | SCALE: NTS               | SHEET            | 2 <b>OF</b> 3 |
|                                                                       |                                                                                                                                                                                                  | DRAWING NUMBER           |                  | ISSUE         |
|                                                                       |                                                                                                                                                                                                  | 337 Assembly             |                  | 1             |