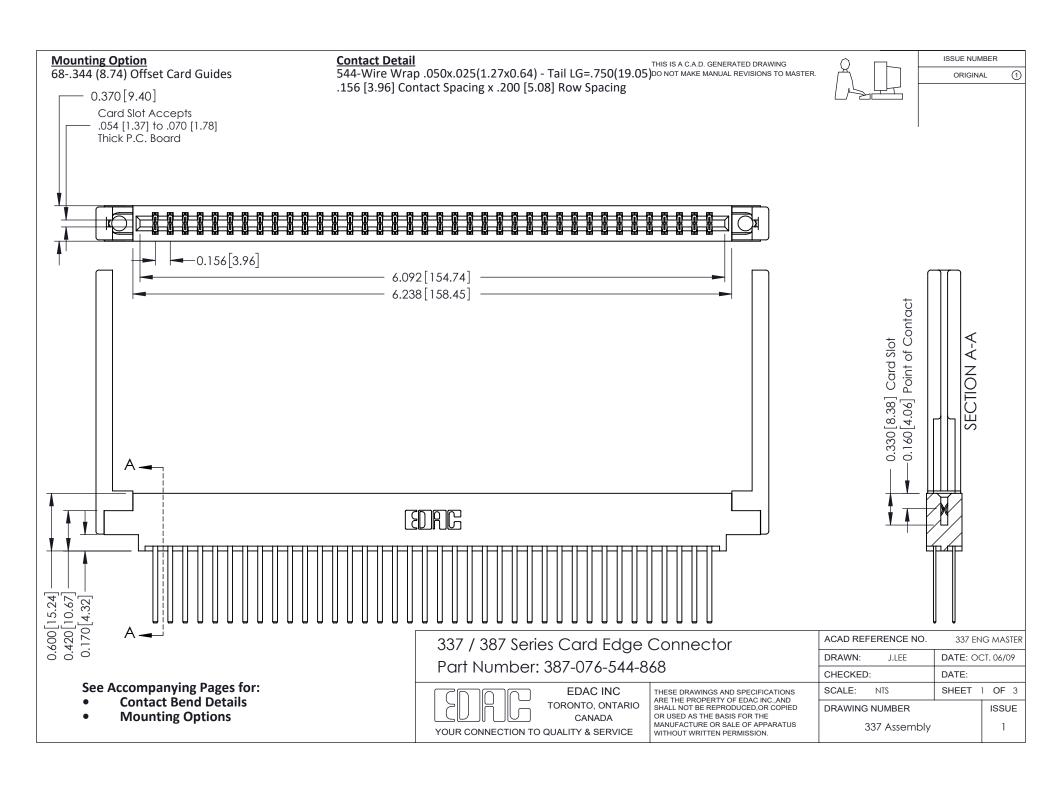

ISSUE NUMBER

ORIGINAL

1



| 337 / 387 Series Card Edge Connector<br>Contact Bend Detail           |                                                                                                                                                                                                  | ACAD REFERENCE NO. 337 E |                  | G MASTER      |
|-----------------------------------------------------------------------|--------------------------------------------------------------------------------------------------------------------------------------------------------------------------------------------------|--------------------------|------------------|---------------|
|                                                                       |