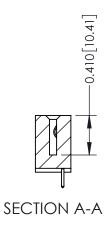

342 Assembly

THIS IS A C.A.D. GENERATED DRAWING DO NOT MAKE MANUAL REVISIONS TO MASTER. ISSUE NUMBER

ORIGINAL

1

| 342 / 392 Series Card Edge Connector<br>Contact Bend Detail |                                                                                                                                     | ACAD REFERENCE NO. 342 ENG MASTER |             |          |          |
|-------------------------------------------------------------|-------------------------------------------------------------------------------------------------------------------------------------|-----------------------------------|-------------|----------|----------|
|                                                             |                                                                                                                                     | DRAWN:                            | J.LEE       | DATE: OC | T. 06/09 |
|                                                             |                                                                                                                                     | CHECKED:                          |             | DATE:    |          |
| EDAC INC                                                    | ARE THE PROPERTY OF EDAC INC.,AND — SHALL NOT BE REPRODUCED,OR COPIED OR USED AS THE BASIS FOR THE MANUFACTURE OR SALE OF APPARATUS | SCALE:                            | NTS         | SHEET :  | 2 OF 3   |
| TORONTO, ONTARIO                                            |                                                                                                                                     | DRAWING                           | NUMBER      |          | ISSUE    |
| YOUR CONNECTION TO QUALITY & SERVICE                        |                                                                                                                                     | 3                                 | 42 Assembly |          | 1        |