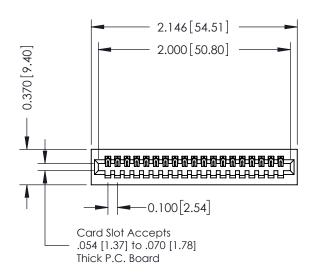

## **See Accompanying Pages for:**

- **Contact Bend Details**
- **Mounting Options**

| 342 / 392 Card Edge Connector |
|-------------------------------|
| Part Number: 392-019-521-101  |

342 ENG MASTER J.LEE DATE: OCT. 06/09 NTS SHEET 1 OF 3