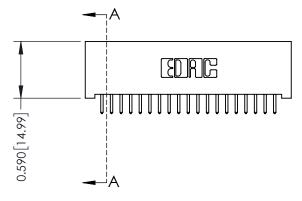

THIS IS A C.A.D. GENERATED DRAWING DO NOT MAKE MANUAL REVISIONS TO MASTER

ISSUE NUMBER

ORIGINAL

1

| 342 / 392 Card Edge Connector<br>Mounting Options |                                                                                                                                    | ACAD REFERENCE NO. 342 ENG MASTER |                         |        |  |  |
|---------------------------------------------------|------------------------------------------------------------------------------------------------------------------------------------|-----------------------------------|-------------------------|--------|--|--|
|                                                   |                                                                                                                                    | DRAWN: J.LEE                      | DATE: <b>OCT. 06/09</b> |        |  |  |
|                                                   |                                                                                                                                    | CHECKED:                          | DATE:                   |        |  |  |
| EDAC INC                                          | THESE DRAWINGS AND SPECIFICATIONS ARE THE PROPERTY OF EDAC INC.,AND SHALL NOT BE REPRODUCED,OR COPIED OR USED AS THE BASIS FOR THE | SCALE: NTS                        | SHEET :                 | 3 OF 3 |  |  |
| TORONTO, ONTARIO                                  |                                                                                                                                    | DRAWING NUMBER                    | •                       | ISSUE  |  |  |
| YOUR CONNECTION TO QUALITY & SERVICE              | MANUFACTURE OR SALE OF APPARATUS                                                                                                   | 342 Assembly                      |                         | 1      |  |  |