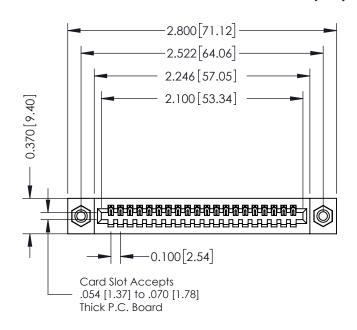

## 342 / 392 Card Edge Connector Part Number: 392-020-540-108

YOUR CONNECTION TO QUALITY & SERVICE

|   | ACAD REFERENCE NO | . 342 ENG MASTER |  |  |  |
|---|-------------------|------------------|--|--|--|
|   | DRAWN: J.LEE      | DATE: OCT. 06/09 |  |  |  |
|   | CHECKED:          | DATE:            |  |  |  |
|   | SCALE: NTS        | SHEET 1 OF 3     |  |  |  |
| D | DRAWING NUMBER    | ISSUE            |  |  |  |
|   | l                 | ١,               |  |  |  |