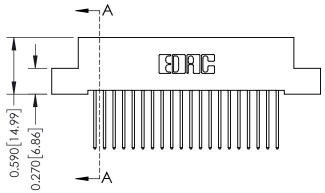

## **Mounting Option**

08-#4-40 Unified Threaded Inserts

## **Contact Detail**

540-Wire Wrap .025 Sq.(0.64 Sq.) - Tail LG=.570(14.48) .100 [2.54] Contact Spacing x .200 [5.08] Row Spacing

0.410[10.41]





## 342 / 392 Card Edge Connector Part Number: 392-020-540-108

YOUR CONNECTION TO QUALITY & SERVICE

|   | ACAD REFERENCE NO | . 342 ENG MASTER |  |  |  |
|---|-------------------|------------------|--|--|--|
|   | DRAWN: J.LEE      | DATE: OCT. 06/09 |  |  |  |
|   | CHECKED:          | DATE:            |  |  |  |
|   | SCALE: NTS        | SHEET 1 OF 3     |  |  |  |
| D | DRAWING NUMBER    | ISSUE            |  |  |  |
|   | l                 | ١,               |  |  |  |

SECTION A-A

342 Assembly

## **See Accompanying Pages for:**

- **Contact Bend Details**
- **Mounting Options**

THIS IS A C.A.D. GENERATED DRAWING DO NOT MAKE MANUAL REVISIONS TO MASTER. ISSUE NUMBER

ORIGINAL

1



| 342 / 392 Series Card Edge           | ACAD REFERENCE NO. 342 ENG MASTER