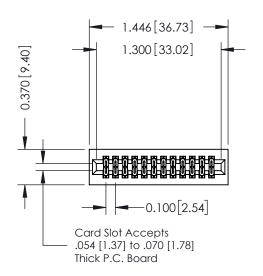

## 342 / 392 Card Edge Connector Part Number: 392-024-540-201

YOUR CONNECTION TO QUALITY & SERVICE

|   | DRAWN: J.LEE   | DATE: OCT. 06/09 |        |  |
|---|----------------|------------------|--------|--|
|   | CHECKED:       | DATE:            |        |  |
|   | SCALE: NTS     | SHEET            | 1 OF 3 |  |
| D | DRAWING NUMBER |                  | ISSUE  |  |
|   | 342 Assembly   |                  | 1      |  |

SECTION A-A

342 ENG MASTER