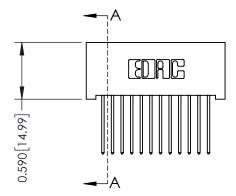

## **Mounting Option** 01-No Mounting Lugs

**Contact Detail** 

540-Wire Wrap .025 Sq.(0.64 Sq.) - Tail LG=.570(14.48) .100 [2.54] Contact Spacing x .200 [5.08] Row Spacing

0.240 [6.10] Point of Contact

0.410[10.41]





## 342 / 392 Card Edge Connector Part Number: 392-024-540-201

YOUR CONNECTION TO QUALITY & SERVICE

|   | DRAWN: J.LEE   | DATE: OCT. 06/09 |        |  |
|---|----------------|------------------|--------|--|
|   | CHECKED:       | DATE:            |        |  |
|   | SCALE: NTS     | SHEET            | 1 OF 3 |  |
| D | DRAWING NUMBER |                  | ISSUE  |  |
|   | 342 Assembly   |                  | 1      |  |

SECTION A-A

342 ENG MASTER

## **See Accompanying Pages for:**

- **Contact Bend Details**
- **Mounting Options**

THIS IS A C.A.D. GENERATED DRAWING DO NOT MAKE MANUAL REVISIONS TO MASTER. ISSUE NUMBER

ORIGINAL

1



| 342 / 392 Series Card Edge Connector Contact Bend Detail |