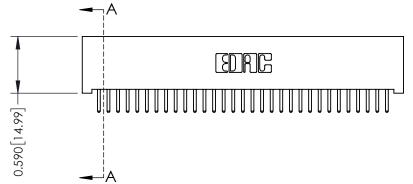

520-P.C. Tail .030x.018(0.76x0.46) - Tail LG=.185(4.70) .100 [2.54] Contact Spacing x .200 [5.08] Row Spacing

**See Accompanying Pages for:** 

- **Contact Bend Details**
- **Mounting Options**

342 / 392 Card Edge Connector Part Number: 392-031-520-101