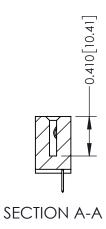

520-P.C. Tail .030x.018(0.76x0.46) - Tail LG=.185(4.70) .100 [2.54] Contact Spacing x .200 [5.08] Row Spacing

**See Accompanying Pages for:** 

- **Contact Bend Details**
- **Mounting Options**

342 / 392 Card Edge Connector Part Number: 392-031-520-101