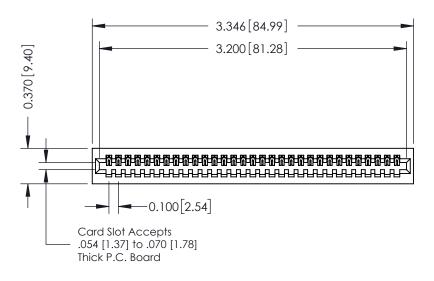

520-P.C. Tail .030x.018(0.76x0.46) - Tail LG=.185(4.70) .100 [2.54] Contact Spacing x .200 [5.08] Row Spacing

**See Accompanying Pages for:** 

- **Contact Bend Details**
- **Mounting Options**

342 / 392 Card Edge Connector Part Number: 392-031-520-101