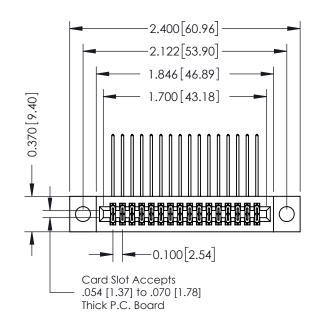

## **See Accompanying Pages for:**

- **Contact Bend Details**
- **Mounting Options**

| 342 / 392 Card Edge Connector |
|-------------------------------|
| Part Number: 392-032-559-204  |

YOUR CONNECTION TO QUALITY & SERVICE