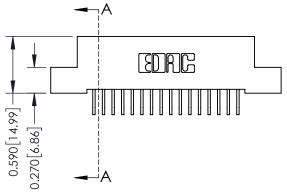

## **Mounting Option**

04-.156 (3.96) Dia. Mounting Holes

## **Contact Detail**

559-90 Degree Bend (Code 541 Contacts) .100 [2.54] Contact Spacing x .200 [5.08] Row Spacing





## 0.240 [6.10] Point of Contact 0.410[10.41] SECTION A-A

## **See Accompanying Pages for:**

- **Contact Bend Details**
- **Mounting Options**

| 342 / 392 Card Edge Connector |
|-------------------------------|
| Part Number: 392-032-559-204  |

YOUR CONNECTION TO QUALITY & SERVICE

342 ENG MASTER DATE: OCT. 06/09 J.LEE NTS SHEET 1 OF 3

342 Assembly

THIS IS A C.A.D. GENERATED DRAWING DO NOT MAKE MANUAL REVISIONS TO MASTER. ISSUE NUMBER

ORIGINAL

1



| 342 / 392 Series Card Edge Connector<br>Contact Bend Detail |                                                                                                                                              | ACAD REFERENCE NO. 342 ENG MASTER |             |          |          |
|---------------------------------------------------------