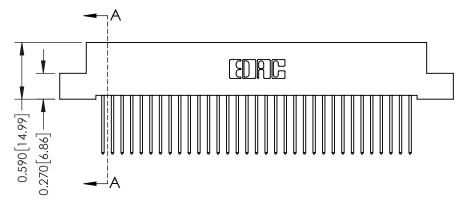

## **See Accompanying Pages for:**

- **Contact Bend Details**
- **Mounting Options**

342 / 392 Card Edge Connector Part Number: 392-033-540-107

YOUR CONNECTION TO QUALITY & SERVICE

CANADA

342 ENG MASTER J.LEE DATE: OCT. 06/09 SHEET 1 OF 3

342 Assembly

THIS IS A C.A.D. GENERATED DRAWING DO NOT MAKE MANUAL REVISIONS TO MASTER. ISSUE NUMBER

ORIGINAL

1

| 342 / 392 Series Card Edge Connector<br>Contact Bend Detail |                                                                                                                                                                                                  | ACAD REFERENCE NO. 342 ENG MASTER |             |                  |        |
|-------------------------------------------------------------|--------------------------------------------------------------------------------------------------------------------------------------------------------------------------------------------------|-----------------------------------|-------------|------------------|--------|
|                                                             |                                                                                                                                                                                                  | DRAWN:                            | J.LEE       | DATE: OCT. 06/09 |        |
|                                                             |                                                                                                                                                                                                  | CHECKED:                          |             | DATE:            |        |
| TORONTO, ONTARIO                                            | THESE DRAWINGS AND SPECIFICATIONS ARE THE PROPERTY OF EDAC INC. AND SHALL NOT BE REPRODUCED, OR COPIED OR USED AS THE BASIS FOR THE MANUFACTURE OR SALE OF APPARATUS WITHOUT WRITTEN PERMISSION. | SCALE:                            | NTS         | SHEET :          | 2 OF 3 |
|                                                             |                                                                                                                                                                                                  | DRAWING                           | NUMBER      |                  | ISSUE  |
| YOUR CONNECTION TO QUALITY & SERVICE                        |                                                                                                                                                                                                  | 3                                 | 42 Assembly |                  | 1      |