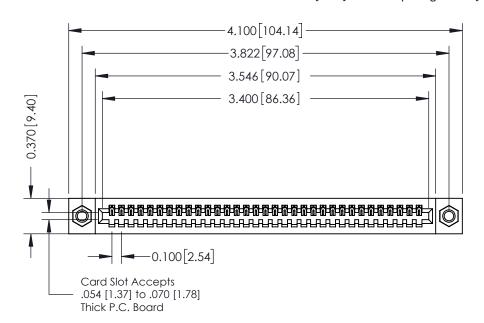

## **See Accompanying Pages for:**

- **Contact Bend Details**
- **Mounting Options**

342 / 392 Card Edge Connector Part Number: 392-033-540-107

YOUR CONNECTION TO QUALITY & SERVICE

CANADA

342 ENG MASTER J.LEE DATE: OCT. 06/09 SHEET 1 OF 3

342 Assembly

THIS IS A C.A.D. GENERATED DRAWING DO NOT MAKE MANUAL REVISIONS TO MASTER. ISSUE NUMBER

ORIGINAL

1

| 342 / 392 Series Card Edge Connector<br>Contact Bend Detail |                                                                                                                                                                                                  | ACAD REFERENCE NO. 342 ENG MASTER |             |                  |        |
|-------------------------------------------------------------|--------------------------------------------------------------------------------------------------------------------------------------------------------------------------------------------------|-----------------------------------|-------------|------------------|--------|
|                                                             |                                                                                                                                                                                                  | DRAWN:                            | J.LEE       | DATE: OCT. 06/09 |        |
|                                                             |                                                                                                                                                                                                  | CHECKED:                          |             | DATE:            |        |
| TORONTO, ONTARIO                                            | THESE DRAWINGS AND SPECIFICATIONS ARE THE PROPERTY OF EDAC INC. AND SHALL NOT BE REPRODUCED, OR COPIED OR USED AS THE BASIS FOR THE MANUFACTURE OR SALE OF APPARATUS WITHOUT WRITTEN PERMISSION. | SCALE:                            | NTS         | SHEET :          | 2 OF 3 |
|                                                             |                                                                                                                                                                                                  | DRAWING                           | NUMBER      |                  | ISSUE  |
| YOUR CONNECTION TO QUALITY & SERVICE                        |                                                                                                                                                                                                  | 3                                 | 42 Assembly |                  | 1      |