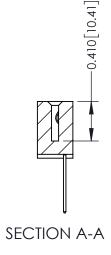

## **See Accompanying Pages for:**

- **Contact Bend Details**
- **Mounting Options**

342 / 392 Card Edge Connector Part Number: 392-033-540-107

YOUR CONNECTION TO QUALITY & SERVICE

CANADA

342 ENG MASTER J.LEE DATE: OCT. 06/09 SHEET 1 OF 3

342 Assembly

THIS IS A C.A.D. GENERATED DRAWING DO NOT MAKE MANUAL REVISIONS TO MASTER. ISSUE NUMBER

ORIGINAL

1

| 342 / 392 Series Card Edge Connector<br>Contact Bend Detail |                                                                                                                                                                                                  | ACAD REFERENCE NO. 342 ENG MASTER |             |                  |        |
|-------------------------------------------------------------|--------------------------------------------------------------------------------------------------------------------------------------------------------------------------------------------------|-----------------------------------|-------------|------------------|--------|
|                                                             |                                                                                                                                                                                                  | DRAWN:                            | J.LEE       | DATE: OCT. 06/09 |        |
|                                                             |                                                                                                                                                                                                  | CHECKED:                          |             | DATE:            |        |
| TORONTO, ONTARIO                                            | THESE DRAWINGS AND SPECIFICATIONS ARE THE PROPERTY OF EDAC INC. AND SHALL NOT BE REPRODUCED, OR COPIED OR USED AS THE BASIS FOR THE MANUFACTURE OR SALE OF APPARATUS WITHOUT WRITTEN PERMISSION. | SCALE:                            | NTS         | SHEET :          | 2 OF 3 |
|                                                             |                                                                                                                                                                                                  | DRAWING                           | NUMBER      |                  | ISSUE  |
| YOUR CONNECTION TO QUALITY & SERVICE                        |                                                                                                                                                                                                  | 3                                 | 42 Assembly |                  | 1      |