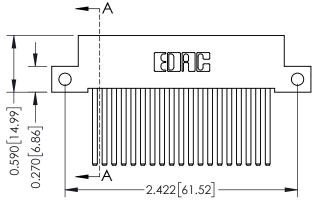

## **Mounting Option**

12-.128 (3.25) Dia. Side Mounting Holes

THIS IS A C.A.D. GENERATED DRAWING DO NOT MAKE MANUAL REVISIONS TO MASTER

ISSUE NUMBER

ORIGINAL

1

| 342 / 392 Card Edge Conne            | ACAD REFERENCE NO. 342 ENG MASTER                                                                                                   |                |           |        |
|--------------------------------------|-------------------------------------------------------------------------------------------------------------------------------------|----------------|-----------|--------|
| Mounting Options                     | DRAWN: J.LEE                                                                                                                        | DATE: O        | CT. 06/09 |        |
| Moorning Ophons                      | CHECKED:                                                                                                                            | DATE:          |           |        |
| EDAC INC                             | ARE THE PROPERTY OF EDAC INC., AND SHALL NOT BE REPRODUCED, OR COPIED OR USED AS THE BASIS FOR THE MANUFACTURE OR SALE OF APPARATUS | SCALE: NTS     | SHEET :   | 3 OF 3 |
| TORONTO, ONTARIO                     |                                                                                                                                     | DRAWING NUMBER | •         | ISSUE  |
| YOUR CONNECTION TO QUALITY & SERVICE |                                                                                                                                     | 342 Assembly   |           | 1      |