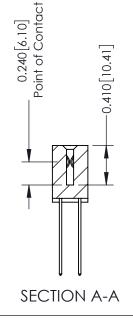

## **Contact Detail**

THIS IS A C.A.D. GENERATED DRAWING 544-Wire Wrap .050x.025(1.27x0.64) - Tail LG=.760(19.30) DO NOT MAKE MANUAL REVISIONS TO MASTER. .100 [2.54] Contact Spacing x .200 [5.08] Row Spacing

YOUR CONNECTION TO QUALITY & SERVICE

342 ENG MASTER J.LEE DATE: OCT. 06/09 SHEET 1 OF 3

342 Assembly

THIS IS A C.A.D. GENERATED DRAWING DO NOT MAKE MANUAL REVISIONS TO MASTER. ISSUE NUMBER

ORIGINAL

1

| 342 / 392 Series Card Edge           | ACAD REFERENCE NO. 342 ENG MASTER                             |         |             |                  |        |
|--------------------------------------|---------------------------------------------------------------|---------|-------------|------------------|--------|
| Contact Bend Detail                  |                                                               |         | J.LEE       | DATE: OCT. 06/09 |        |
|                                      |                                                               |         | CHECKED:    |                  | DATE:  |
| EDAC INC                             | OR USED AS THE BASIS FOR THE MANUFACTURE OR SALE OF APPARATUS | SCALE:  | NTS         | SHEET :          | 2 OF 3 |
| TORONTO, ONTARIO                     |                                                               | DRAWING | NUMBER      |                  | ISSUE  |
| YOUR CONNECTION TO QUALITY & SERVICE |                                                               | 3       | 42 Assembly |                  | 1      |