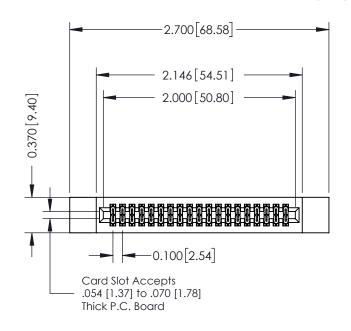

## **See Accompanying Pages for:**

- **Contact Bend Details**
- **Mounting Options**

| -  |                             |      |
|----|-----------------------------|------|
| Р  | art Number: 392-038-544-21: | 2    |
| 3. | 42 / 392 Card Edge Connec   | ctor |

YOUR CONNECTION TO QUALITY & SERVICE

342 ENG MASTER J.LEE DATE: OCT. 06/09 SHEET 1 OF 3

342 Assembly

THIS IS A C.A.D. GENERATED DRAWING DO NOT MAKE MANUAL REVISIONS TO MASTER. ISSUE NUMBER

ORIGINAL

1

| 342 / 392 Series Card Edge           | ACAD REFERENCE NO. 342 ENG MASTER                             |         |             |                  |        |
|--------------------------------------|---------------------------------------------------------------|---------|-------------|------------------|--------|
| Contact Bend Detail                  |                                                               |         | J.LEE       | DATE: OCT. 06/09 |        |
|                                      |                                                               |         | CHECKED:    |                  | DATE:  |
| EDAC INC                             | OR USED AS THE BASIS FOR THE MANUFACTURE OR SALE OF APPARATUS | SCALE:  | NTS         | SHEET :          | 2 OF 3 |
| TORONTO, ONTARIO                     |                                                               | DRAWING | NUMBER      |                  | ISSUE  |
| YOUR CONNECTION TO QUALITY & SERVICE |                                                               | 3       | 42 Assembly |                  | 1      |