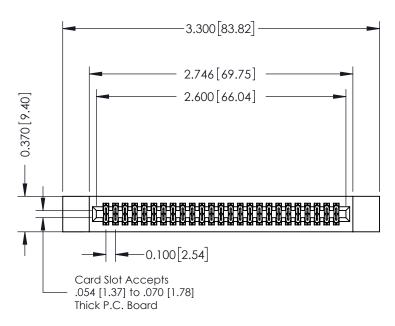

YOUR CONNECTION TO QUALITY & SERVICE

SHEET 1 OF 3 342 Assembly

J.LEE

342 ENG MASTER

DATE: OCT. 06/09

## **See Accompanying Pages for:**

- **Contact Bend Details**
- **Mounting Options**

THIS IS A C.A.D. GENERATED DRAWING DO NOT MAKE MANUAL REVISIONS TO MASTER. ISSUE NUMBER

ORIGINAL

1

| 342 / 392 Series Card Edge Connector<br>Contact Bend Detail |                                                                                                                                                                                                  | ACAD REFERENCE NO. 342 ENG MASTER |             |                  |        |
|-------------------------------------------------------------|--------------------------------------------------------------------------------------------------------------------------------------------------------------------------------------------------|-----------------------------------|-------------|------------------|--------|
|                                                             |                                                                                                                                                                                                  | DRAWN:                            | J.LEE       | DATE: OCT. 06/09 |        |
|                                                             |                                                                                                                                                                                                  | CHECKED:                          |             | DATE:            |        |
| TORONTO, ONTARIO                                            | THESE DRAWINGS AND SPECIFICATIONS ARE THE PROPERTY OF EDAC INC. AND SHALL NOT BE REPRODUCED, OR COPIED OR USED AS THE BASIS FOR THE MANUFACTURE OR SALE OF APPARATUS WITHOUT WRITTEN PERMISSION. | SCALE:                            | NTS         | SHEET :          | 2 OF 3 |
|                                                             |                                                                                                                                                                                                  | DRAWING                           | NUMBER      |                  | ISSUE  |
| YOUR CONNECTION TO QUALITY & SERVICE                        |                                                                                                                                                                                                  | 3                                 | 42 Assembly |                  | 1      |