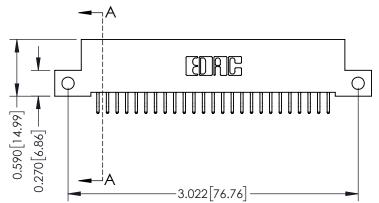

YOUR CONNECTION TO QUALITY & SERVICE

SHEET 1 OF 3 342 Assembly

J.LEE

342 ENG MASTER

DATE: OCT. 06/09

## **See Accompanying Pages for:**

- **Contact Bend Details**
- **Mounting Options**

THIS IS A C.A.D. GENERATED DRAWING DO NOT MAKE MANUAL REVISIONS TO MASTER. ISSUE NUMBER

ORIGINAL

1

| 342 / 392 Series Card Edge Connector<br>Contact Bend Detail |                                                                                                                                                                                                  | ACAD REFERENCE NO. 342 ENG MASTER |             |                  |        |
|-------------------------------------------------------------|--------------------------------------------------------------------------------------------------------------------------------------------------------------------------------------------------|-----------------------------------|-------------|------------------|--------|
|                                                             |                                                                                                                                                                                                  | DRAWN:                            | J.LEE       | DATE: OCT. 06/09 |        |
|                                                             |                                                                                                                                                                                                  | CHECKED:                          |             | DATE:            |        |
| TORONTO, ONTARIO                                            | THESE DRAWINGS AND SPECIFICATIONS ARE THE PROPERTY OF EDAC INC. AND SHALL NOT BE REPRODUCED, OR COPIED OR USED AS THE BASIS FOR THE MANUFACTURE OR SALE OF APPARATUS WITHOUT WRITTEN PERMISSION. | SCALE:                            | NTS         | SHEET :          | 2 OF 3 |
|                                                             |                                                                                                                                                                                                  | DRAWING                           | NUMBER      |                  | ISSUE  |
| YOUR CONNECTION TO QUALITY & SERVICE                        |                                                                                                                                                                                                  | 3                                 | 42 Assembly |                  | 1      |