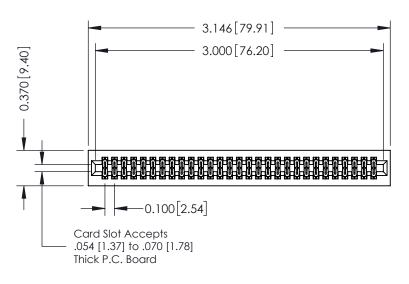

## **See Accompanying Pages for:**

- **Contact Bend Details**
- **Mounting Options**

| 342 / 392 Card Edge Connector |
|-------------------------------|
| Part Number: 392-058-520-201  |

YOUR CONNECTION TO QUALITY & SERVICE