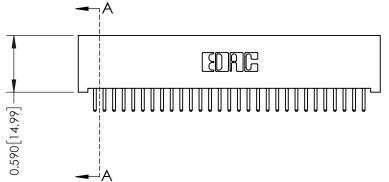

342 ENG MASTER J.LEE DATE: OCT. 06/09 NTS SHEET 1 OF 3

342 Assembly

THIS IS A C.A.D. GENERATED DRAWING DO NOT MAKE MANUAL REVISIONS TO MASTER. ISSUE NUMBER

ORIGINAL

1

| 342 / 392 Series Card Edge Connector<br>Contact Bend Detail |                                                               | ACAD REFERENCE NO. 342 ENG MASTER |             |          |          |
|-------------------------------------------------------------|---------------------------------------------------------------|-----------------------------------|-------------|----------|----------|
|                                                             |                                                               | DRAWN:                            | J.LEE       | DATE: OC | T. 06/09 |
|                                                             |                                                               | CHECKED:                          |             | DATE:    |          |
| EDAC INC                                                    | OR USED AS THE BASIS FOR THE MANUFACTURE OR SALE OF APPARATUS | SCALE:                            | NTS         | SHEET :  | 2 OF 3   |
| TORONTO, ONTARIO                                            |                                                               | DRAWING                           | NUMBER      |          | ISSUE    |
| YOUR CONNECTION TO QUALITY & SERVICE                        |                                                               | 3                                 | 42 Assembly |          | 1        |