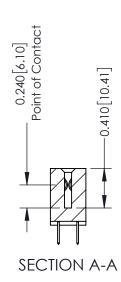

342 ENG MASTER J.LEE DATE: OCT. 06/09 NTS SHEET 1 OF 3

342 Assembly

THIS IS A C.A.D. GENERATED DRAWING DO NOT MAKE MANUAL REVISIONS TO MASTER. ISSUE NUMBER

ORIGINAL

1

| 342 / 392 Series Card Edge Connector<br>Contact Bend Detail |                                                               | ACAD REFERENCE NO. 342 ENG MASTER |             |          |          |
|-------------------------------------------------------------|---------------------------------------------------------------|-----------------------------------|-------------|----------|----------|
|                                                             |                                                               | DRAWN:                            | J.LEE       | DATE: OC | T. 06/09 |
|                                                             |                                                               | CHECKED:                          |             | DATE:    |          |
| EDAC INC                                                    | OR USED AS THE BASIS FOR THE MANUFACTURE OR SALE OF APPARATUS | SCALE:                            | NTS         | SHEET :  | 2 OF 3   |
| TORONTO, ONTARIO                                            |                                                               | DRAWING                           | NUMBER      |          | ISSUE    |
| YOUR CONNECTION TO QUALITY & SERVICE                        |                                                               | 3                                 | 42 Assembly |          | 1        |