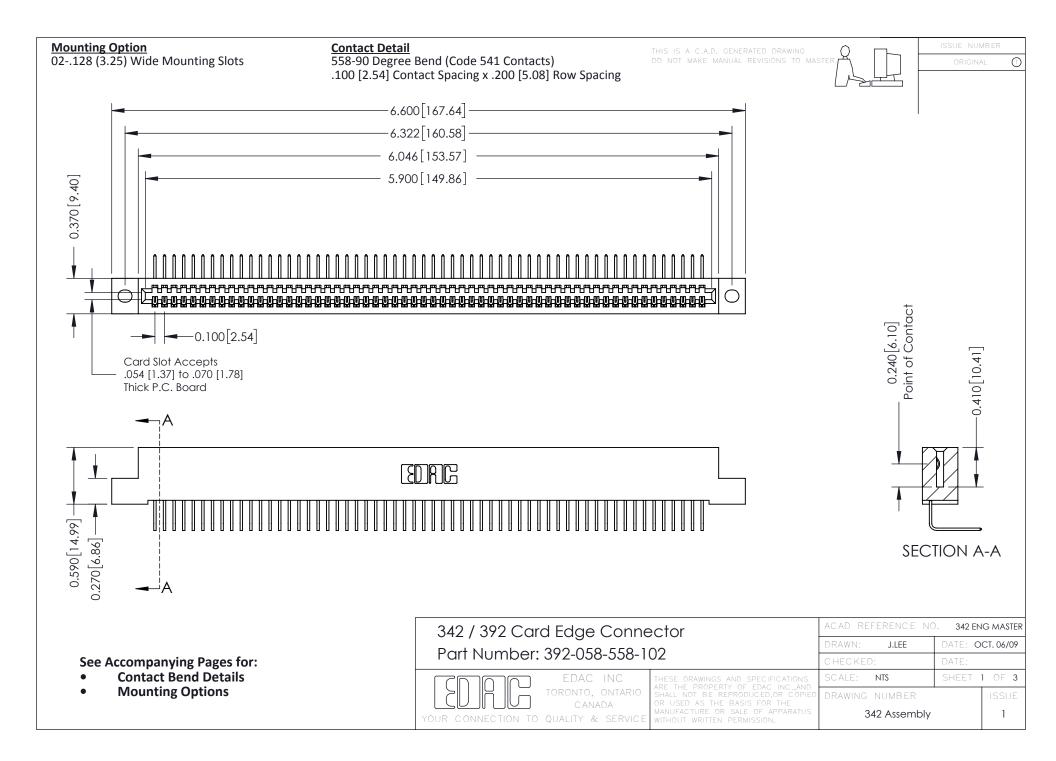

THIS IS A C.A.D. GENERATED DRAWING DO NOT MAKE MANUAL REVISIONS TO MASTER. ISSUE NUMBER

ORIGINAL

1



| 342 / 392 Series Card Edge Connector<br>Contact Bend Detail |                                                                                                                                                                                                  | ACAD REFERENCE NO. 342 ENG MASTER |             |                  |        |
|-------------------------------------------------------------|--------------------------------------------------------------------------------------------------------------------------------------------------------------------------------------------------|-----------------------------------|-------------|------------------|--------|
|