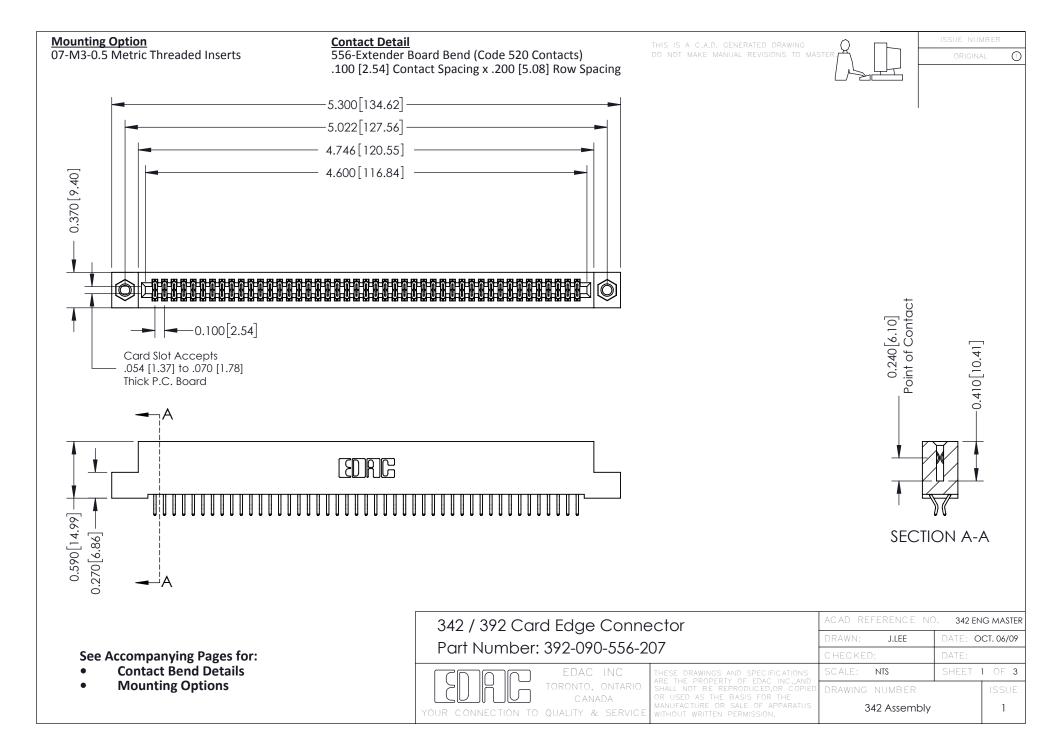

THIS IS A C.A.D. GENERATED DRAWING DO NOT MAKE MANUAL REVISIONS TO MASTER. ISSUE NUMBER

ORIGINAL

1



| 342 / 392 Series Card Edge Connector<br>Contact Bend Detail |                                                                                                                                                                                                  | ACAD REFERENCE NO. 342 ENG MASTER |             |                  |        |
|-------------------------------------------------------------|--------------------------------------------------------------------------------------------------------------------------------------------------------------------------------------------------|-----------------------------------|-------------|------------------|--------|
|