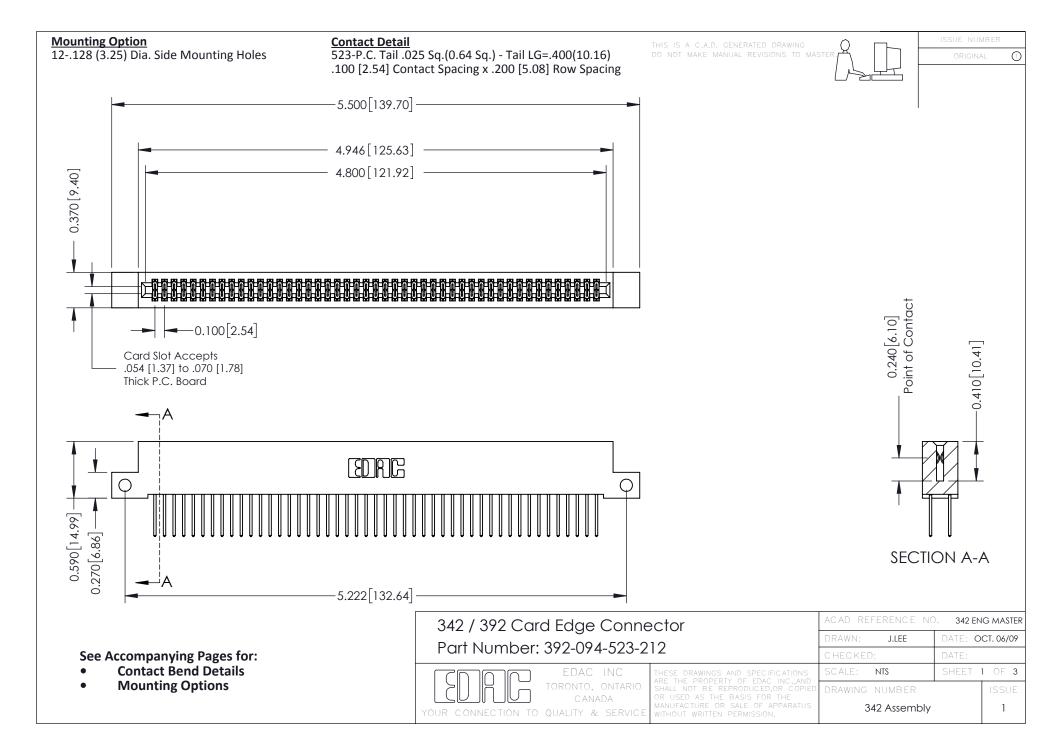

THIS IS A C.A.D. GENERATED DRAWING DO NOT MAKE MANUAL REVISIONS TO MASTER. ISSUE NUMBER

ORIGINAL

1



| 342 / 392 Series Card Edge Connector<br>Contact Bend Detail |                                                                                                                                                                                                  | ACAD REFERENCE NO. 342 ENG MASTER |             |                  |        |
|-------------------------------------------------------------|--------------------------------------------------------------------------------------------------------------------------------------------------------------------------------------------------|-----------------------------------|-------------|------------------|--------|
|