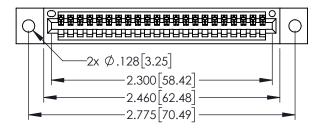

<u>Contact Dimensions:</u>
544-Wire Wrap .050x.025(1.27x0.64) - Tail LG=.750(19.05)
.100 (2.54) Contact Spacing x .200 (5.08) Row Spacing

.330[8.38] CARD SLOT 160[4.06] POINT OF CONTACT

1

- INSULATOR MATERIAL: THERMOPLASTIC PBT BLACK, UL 94V-0
- CONTACT MATERIAL; COPPER TIN ALLOY CONTACT PLATING: GOLD ON THE MATING AREA, TIN PLATING ON THE CONTACT TAILS, NICKEL UNDERPLATE