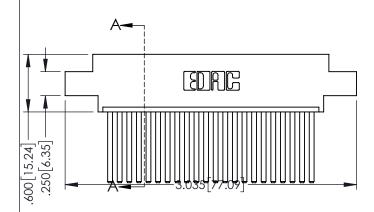

**SECTION A-A** 

**Contact Code 558** 

Contact Code 559

**Contact Code 560** 

INSULATOR MATERIAL: THERMOPLASTIC POLYESTER, UL 94V-0

DAP MATERIAL AVAILABLE UPON REQUEST

CONTACT MATERIAL; COPPER ALLOY CONTACT PLATING: GOLD ON THE MATING AREA, TIN PLATING ON THE CONTACT TAILS, NICKEL UNDERPLATE