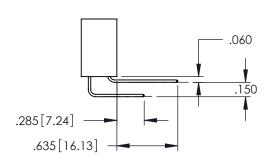

<u>Contact Dimensions:</u>
525-P.C. Tail .018 Sq.(0.46 Sq.) - Tail LG=.150(3.81)
.100 (2.54) Contact Spacing x .200 (5.08) Row Spacing

..330[8.38] CARD SLOT .160[4.06] POINT OF CONTACT **SECTION A-A** 