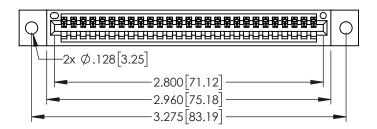

INSULATOR MATERIAL: THERMOPLASTIC PBT BLACK, UL 94V-0

CONTACT MATERIAL; COPPER TIN ALLOY CONTACT PLATING: GOLD ON THE MATING AREA, TIN PLATING ON THE CONTACT TAILS, NICKEL UNDERPLATE

345/395 SERIES CARD EDGE CONNECTOR PART NUMBER: 395-027-525-102