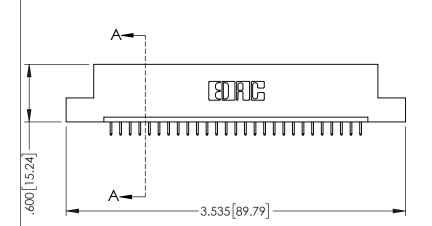

INSULATOR MATERIAL: THERMOPLASTIC PBT BLACK, UL 94V-0

CONTACT MATERIAL; COPPER TIN ALLOY CONTACT PLATING: GOLD ON THE MATING AREA, TIN PLATING ON THE CONTACT TAILS, NICKEL UNDERPLATE

345/395 SERIES CARD EDGE CONNECTOR PART NUMBER: 395-027-525-102