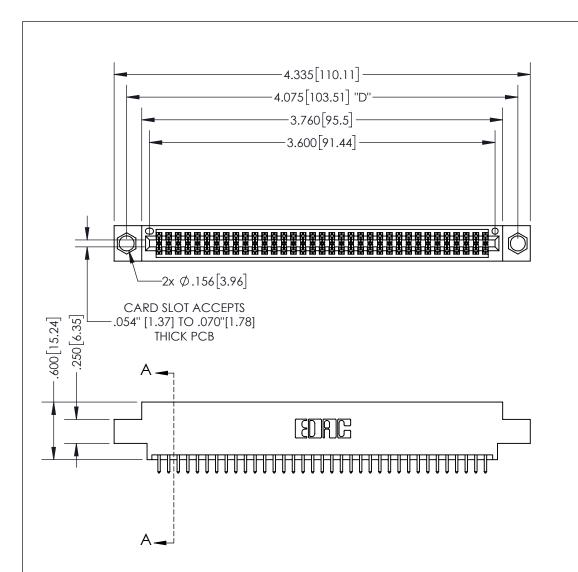

THIS IS A C.A.D. GENERATED DRAWING DO NOT MAKE MANUAL REVISIONS TO MASTER.

ISSUE NUMBER ORIGINAL

.160 4.06 POINT OF CONTACT .330[8.38] -.370[9.4] **CARD SLOT** .150 [3.81]

## SECTION A-A

**Contact Dimensions:** 521-P.C. Tail .025 Sq.(0.64 Sq.) - Tail LG=.150(3.81) .100 (2.54) Contact Spacing x .200 (5.08) Row Spacing

INSULATOR MATERIAL: THERMOPLASTIC PBT, UL 94V-0 CONTACT MATERIAL; COPPER TIN ALLOY CONTACT PLATING: GOLD ON THE MATING AREA, TIN PLATING ON THE CONTACT TAILS, NICKEL UNDERPLATE

345/395 SERIES CARD EDGE CONNECTOR PART NUMBER: 395-070-521-804

YOUR CONNECTION TO QUALITY & SERVICE

**EDAC INC** TORONTO, ONTARIO CANADA

THESE DRAWINGS AND SPECIFICATIONS ARE THE PROPERTY OF EDAC INC.,AND SHALL NOT BE REPRODUCED, OR COPIED OR USED AS THE BASIS FOR THE MANUFACTURE OR SALE OF APPARATUS WITHOUT WRITTEN PERMISSION.

| ACAD REFERENCE NO.  | 345-ENG-MASTER   |
|---------------------|------------------|
| DRAWN: R.STA.MONICA | DATE:MAY.16/2017 |
| CHECKED:            | DATE:            |
| SCALE: 1:1          | SHEET 1 OF 2     |
| DRAWING NUMBER      | ISSUE            |
| 345-ENG-MASTER      | 1                |