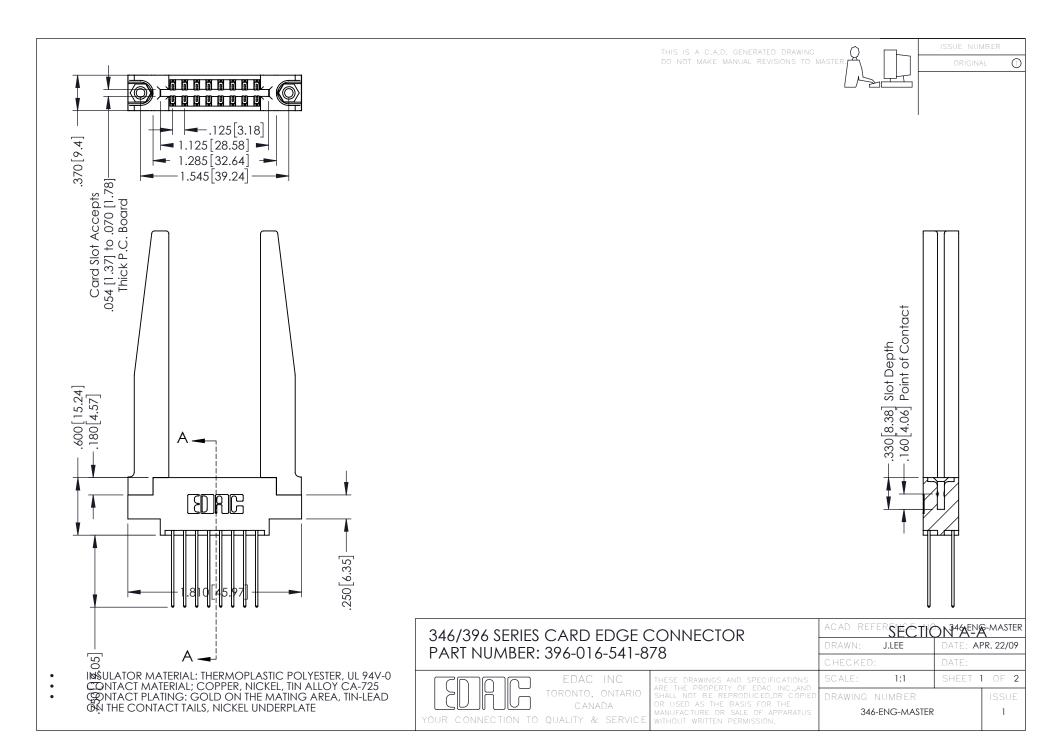

**Contact Code 555** 

**Contact Code 556** 

INSULATOR MATERIAL: THERMOPLASTIC POLYESTER, UL 94V-0 CONTACT MATERIAL; COPPER, NICKEL, TIN ALLOY CA-725 CONTACT PLATING: GOLD ON THE MATING AREA, TIN-LEAD

ON THE CONTACT TAILS, NICKEL UNDERPLATE