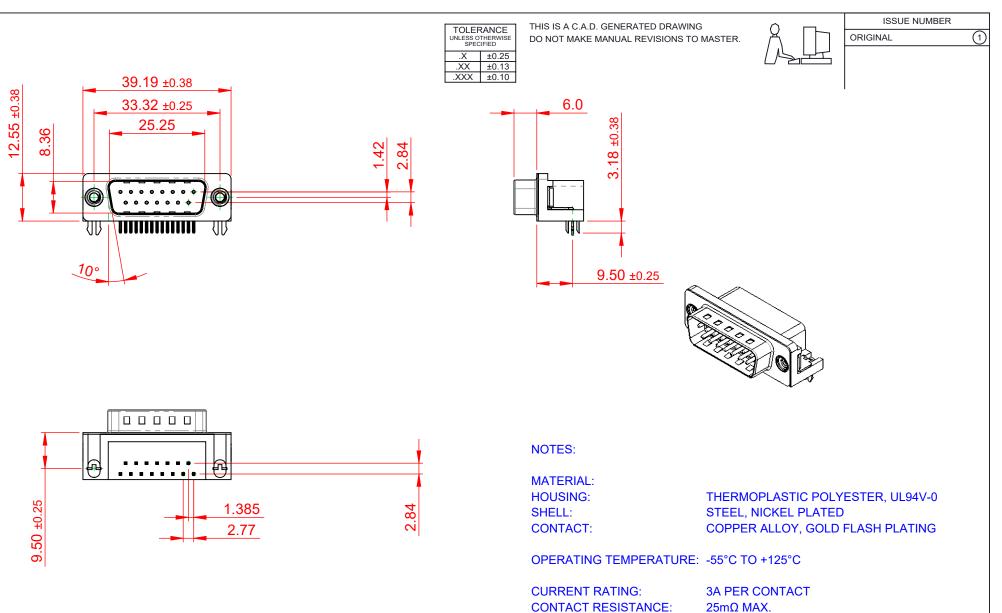

5000MΩ min.

DIELECTRIC WITHSTANDING VOLTAGE: 1000V AC rms

**INSULATOR RESISTANCE:** 

|                                                           | SW REFERENCE NO.: 621 ASSEMBLY                                                                                                                                                                                 |                                 |           |                    |       |   |
|-----------------------------------------------------------|----------------------------------------------------------------------------------------------------------------------------------------------------------------------------------------------------------------|---------------------------------|-----------|--------------------|-------|---|
| 621 SERIES D-SUB CONNECTOR                                |                                                                                                                                                                                                                | DRAWN: C.B                      |           | DATE: AUG. 01/2018 |       |   |
|                                                           |                                                                                                                                                                                                                | CHECKED:                        |           | DATE:              |       |   |
| EDAC INC                                                  | THESE DRAWINGS AND SPECIFICATIONS<br>ARE THE PROPERTY OF EDAC INC.,AND<br>SHALL NOT BE REPRODUCED,OR COPIED<br>OR USED AS THE BASIS FOR THE<br>MANUFACTURE OR SALE OF APPARATUS<br>WITHOUT WRITTEN PERMISSION. | SCALE: 1:1                      |           | SHEET 1            | OF    | 1 |
| TORONTO, ONTARIO<br>CANADA<br>ECTION TO QUALITY & SERVICE |                                                                                                                                                                                                                | DRAWING NUMBER: 621-015-268-542 |           |                    | ISSUE |   |
|                                                           |                                                                                                                                                                                                                | PART NUMBER:                    | 621-015-2 | 268-542            |       | 1 |