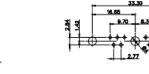

## NOTES:

MATERIAL:

HOUSING: THERMOPLASTIC POLYESTER, UL94V-0 SHELL: STEEL, Sn or Ni PLATED CONTACT: COPPER ALLOY SEE ORDERING GUIDE FOR PLATING

OPERATING TEMPERATURE: -55°C ~ 125°C

SIGNAL CONTACT CURRENT RATING: 5A PER CONTACT SIGNAL CONTACT RESISTANCE: 10mQ MAX. INSULATOR RESISTANCE: 5000MΩ min. DIELECTRIC WITHSTANDING VOLTAGE: 1000V AC rms