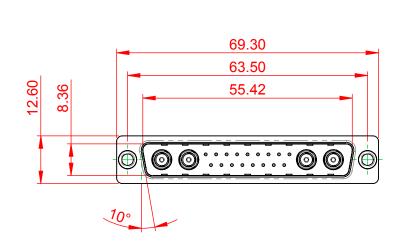

|  | COMBINATION D-SUB       SW REFERENCE NO.: 627 COMBO ASSEMBLY         DRAWN: C.B       DATE: JAN. 01/2019         CHECKED:       DATE:         CHECKED:       DATE:         SCALE:       (IN C.A.D. 1:1)         SHEET       1         OF       4         DRAWING NUMBER:       627-21W4622-5T1         Image: Stress of the property of persons on the property of the |                              |                          |            |       |
|--|--------------------------------------------------------------------------------------------------------------------------------------------------------------------------------------------------------------------------------------------------------------------------------------------------------------------------------------------------------------------------------------------------------------------------------------------------------------------------------------------------------------------------------------------------------------------------------------------------------------------------------------------------------------------------------------------------------------------------------------------------------------------------------------------------------------------------------------------------------------------------------------------------------------------------------------------------------------------------------------------------------------------------------------------------------------------------------------------------------------------------------------------------------------------------------------------------------------------------------------------------------------------------------------------------------------------------------------------------------------------------------------------------------------------------------------------------------------------------------------------------------------------------------------------------------------------------------------------------------------------------------------------------------------------------------------------------------------------------------------------------------------------------------------------------------|------------------------------|--------------------------|------------|-------|
|  |                                                                                                                                                                                                                                                                                                                                                                                                                                                                                                                                                                                                                                                                                                                                                                                                                                                                                                                                                                                                                                                                                                                                                                                                                                                                                                                                                                                                                                                                                                                                                                                                                                                                                                                                                                                                        | DRAWN: C.B                   | DATE: JAN. 01/20         | 19         |       |
|  |                                                                                                                                                                                                                                                                                                                                                                                                                                                                                                                                                                                                                                                                                                                                                                                                                                                                                                                                                                                                                                                                                                                                                                                                                                                                                                                                                                                                                                                                                                                                                                                                                                                                                                                                                                                                        |                              | CHECKED:                 | DATE:      |       |
|  | EDAC INC                                                                                                                                                                                                                                                                                                                                                                                                                                                                                                                                                                                                                                                                                                                                                                                                                                                                                                                                                                                                                                                                                                                                                                                                                                                                                                                                                                                                                                                                                                                                                                                                                                                                                                                                                                                               |                              | SCALE: (IN C.A.D. 1:1)   | SHEET 1 OF | 4     |
|  |                                                                                                                                                                                                                                                                                                                                                                                                                                                                                                                                                                                                                                                                                                                                                                                                                                                                                                                                                                                                                                                                                                                                                                                                                                                                                                                                                                                                                                                                                                                                                                                                                                                                                                                                                                                                        | OR USED AS THE BASIS FOR THE | DRAWING NUMBER: 627-21W4 | 4622-5T1   | ISSUE |
|  | YOUR CONNECTION TO QUALITY & SERVICE                                                                                                                                                                                                                                                                                                                                                                                                                                                                                                                                                                                                                                                                                                                                                                                                                                                                                                                                                                                                                                                                                                                                                                                                                                                                                                                                                                                                                                                                                                                                                                                                                                                                                                                                                                   |                              | PART NUMBER: 627-21W4    | 4622-5T1   | 1     |