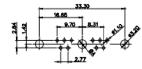

5W5 Male

5W5 Female

47.05

23.53

8W8 Male

11W1 Male/Female

17W2 Male/Female

THIS SERIES FULLY CONFORMS TO THE EUROPEAN UNION DIRECTIVES 2011/65/EU FOR RoHS COMPLIANCY. COMPLIANT