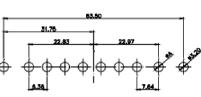

36W4 Female

17W5 Male

COMPLIANT

2.77

|                                                                                                   |                                                                                |                                                                                                                                                                                                                  | SW REFERENCE NO.: 627 COMBO ASSEMBLY |            |       |
|---------------------------------------------------------------------------------------------------|--------------------------------------------------------------------------------|------------------------------------------------------------------------------------------------------------------------------------------------------------------------------------------------------------------|--------------------------------------|------------|-------|
|                                                                                                   | COMBINATION                                                                    | DRAWN: C.B                                                                                                                                                                                                       | DATE: JAN. 01/20                     | 19         |       |
|                                                                                                   |                                                                                |                                                                                                                                                                                                                  | CHECKED:                             | DATE:      |       |
| THIS SERIES FULLY CONFORMS TO<br>THE EUROPEAN UNION DIRECTIVES<br>2011/65/EU FOR RoHS COMPLIANCY. | EDAC INC<br>TORONTO, ONTARIO<br>CANADA<br>YOUR CONNECTION TO QUALITY & SERVICE | THESE DRAWINGS AND SPECIFICATIONS<br>ARE THE PROPERTY OF EDAC INC., AND<br>SHALL NOT BE REPRODUCED, OR COPIED<br>OR USED AS THE BASIS FOR THE<br>MANUFACTURE OR SALE OF APPARATUS<br>WITHOUT WRITTEN PERMISSION. | SCALE: N.T.S                         | SHEET 4 OF | 4     |
|                                                                                                   |                                                                                |                                                                                                                                                                                                                  | DRAWING NUMBER: 627-21W              | 4622-5T1   | ISSUE |
|                                                                                                   |                                                                                |                                                                                                                                                                                                                  | PART NUMBER: 627-21W                 | 4622-5T1   | 1     |