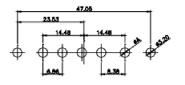

5W5 Male

5W5 Female

47.05

23.53

8W8 Male

11W1 Male/Female

17W2 Male/Female

THIS SERIES FULLY CONFORMS TO THE EUROPEAN UNION DIRECTIVES 2011/65/EU FOR RoHS COMPLIANCY. COMPLIANT

CURRENT RATING / ØA 10A / 2.2 20A / 3.3 30A / 3.7 40A / 4.2

 TOLERANCE
 THIS IS A C.A.D. GENERATED DRAWING

 UNLESS OTHERWISE
 DO NOT MAKE MANUAL REVISIONS TO MASTER.

 .X
 ±0.25

9W4 Male

25W3 Male

13W3 Male

3