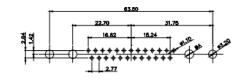

5W5 Male

5W5 Female

47.05

23.53

8W8 Male

11W1 Male/Female

17W2 Male/Female

THIS SERIES FULLY CONFORMS TO THE EUROPEAN UNION DIRECTIVES 2011/65/EU FOR RoHS COMPLIANCY. COMPLIANT

CURRENT RATING / ØA 10A / 2.2 20A / 3.3 30A / 3.7 40A / 4.2

 TOLERANCE
 THIS IS A C.A.D. GENERATED DRAWING

 UNLESS OTHERWISE
 DO NOT MAKE MANUAL REVISIONS TO MASTER.

 .X
 ±0.25

9W4 Male

25W3 Male

13W3 Male

3