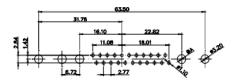

CURRENT RATING / ØA 10A / 2.2 20A / 3.3 30A / 3.7 40A / 4.2

 TOLERANCE
 THIS IS A C.A.D. GENERATED DRAWING

 UNLESS OTHERWISE
 DO NOT MAKE MANUAL REVISIONS TO MASTER.

 .X
 ±0.25

9W4 Male

25W3 Male

13W3 Male

3

13W6 Male

43W2 Male

17W5 Female

.XX ±0.13 .XXX ±0.05

9W4 Female

13W3 Female

43W2 Female

47W1 Female