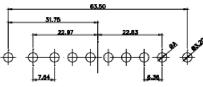

5W5 Male

5W5 Female

47.05

23.53

8W8 Male

11W1 Male/Female

17W2 Male/Female

THIS SERIES FULLY CONFORMS TO THE EUROPEAN UNION DIRECTIVES 2011/65/EU FOR RoHS COMPLIANCY. COMPLIANT

CURRENT RATING / ØA 10A / 2.2 20A / 3.3 30A / 3.7 40A / 4.2

 TOLERANCE
 THIS IS A C.A.D. GENERATED DRAWING

 UNLESS OTHERWISE
 DO NOT MAKE MANUAL REVISIONS TO MASTER.

 .X
 ±0.25

9W4 Male

25W3 Male

13W3 Male

3