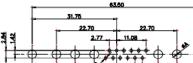

|                                      | SW REFERENCE NO.: 627 COMBO ASSEMBLY                                                                                                  |                         |                    |       |
|--------------------------------------|---------------------------------------------------------------------------------------------------------------------------------------|-------------------------|--------------------|-------|
|                                      |                                                                                                                                       | DRAWN: C.B              | DATE: JAN. 01/2019 |       |
|                                      |                                                                                                                                       | CHECKED:                | DATE:              |       |
| EDAC INC                             | THESE DRAWINGS AND SPECIFICATIONS<br>ARE THE PROPERTY OF EDAC INCAND                                                                  | SCALE: N.T.S            | SHEET 3 OF         | 4     |
| YOUR CONNECTION TO QUALITY & SERVICE | SHALL NOT BE REPRODUCED, OR COPIED<br>OR USED AS THE BASIS FOR THE<br>MANUFACTURE OR SALE OF APPARATUS<br>WITHOUT WRITTEN PERMISSION. | DRAWING NUMBER: 627-21W | 4622-5T1           | ISSUE |
|                                      |                                                                                                                                       | PART NUMBER: 627-21W    | 4622-5T1           | 1     |