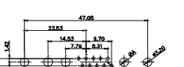

5W5 Male

5W5 Female

47.05

23.53

8W8 Male

11W1 Male/Female

17W2 Male/Female

THIS SERIES FULLY CONFORMS TO THE EUROPEAN UNION DIRECTIVES 2011/65/EU FOR RoHS COMPLIANCY. COMPLIANT

CURRENT RATING / ØA 10A / 2.2 20A / 3.3 30A / 3.7 40A / 4.2

 TOLERANCE
 THIS IS A C.A.D. GENERATED DRAWING

 UNLESS OTHERWISE
 DO NOT MAKE MANUAL REVISIONS TO MASTER.

 .X
 ±0.25

9W4 Male

25W3 Male

13W3 Male

3