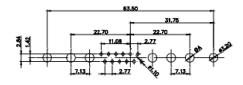

## NOTES:

MATERIAL:

HOUSING: THERMOPLASTIC POLYESTER, UL94V-0 SHELL: STEEL, Sn or Ni PLATED CONTACT: COPPER ALLOY SEE ORDERING GUIDE FOR PLATING

OPERATING TEMPERATURE: -55°C ~ 125°C

SIGNAL CONTACT CURRENT RATING: 5A PER CONTACT SIGNAL CONTACT RESISTANCE: 10mQ MAX. INSULATOR RESISTANCE: 5000MΩ min. DIELECTRIC WITHSTANDING VOLTAGE: 1000V AC rms

|  | COMBINATION D-SUB       SW REFERENCE NO.: 627 COMBO ASSEMBLY         DRAWN: C.B       DATE: JAN. 01/2019         CHECKED:       DATE:         CHECKED:       DATE:         SCALE:       (IN C.A.D. 1:1)         SHEET       1         OF       4         DRAWING NUMBER:       627-21W4622-5T1         Image: Stress of the property of persons on the property of the |                              |                          |            |       |
|--|--------------------------------------------------------------------------------------------------------------------------------------------------------------------------------------------------------------------------------------------------------------------------------------------------------------------------------------------------------------------------------------------------------------------------------------------------------------------------------------------------------------------------------------------------------------------------------------------------------------------------------------------------------------------------------------------------------------------------------------------------------------------------------------------------------------------------------------------------------------------------------------------------------------------------------------------------------------------------------------------------------------------------------------------------------------------------------------------------------------------------------------------------------------------------------------------------------------------------------------------------------------------------------------------------------------------------------------------------------------------------------------------------------------------------------------------------------------------------------------------------------------------------------------------------------------------------------------------------------------------------------------------------------------------------------------------------------------------------------------------------------------------------------------------------------|------------------------------|--------------------------|------------|-------|
|  |                                                                                                                                                                                                                                                                                                                                                                                                                                                                                                                                                                                                                                                                                                                                                                                                                                                                                                                                                                                                                                                                                                                                                                                                                                                                                                                                                                                                                                                                                                                                                                                                                                                                                                                                                                                                        | DRAWN: C.B                   | DATE: JAN. 01/20         | 19         |       |
|  |                                                                                                                                                                                                                                                                                                                                                                                                                                                                                                                                                                                                                                                                                                                                                                                                                                                                                                                                                                                                                                                                                                                                                                                                                                                                                                                                                                                                                                                                                                                                                                                                                                                                                                                                                                                                        |                              | CHECKED:                 | DATE:      |       |
|  | EDAC INC                                                                                                                                                                                                                                                                                                                                                                                                                                                                                                                                                                                                                                                                                                                                                                                                                                                                                                                                                                                                                                                                                                                                                                                                                                                                                                                                                                                                                                                                                                                                                                                                                                                                                                                                                                                               |                              | SCALE: (IN C.A.D. 1:1)   | SHEET 1 OF | 4     |
|  |                                                                                                                                                                                                                                                                                                                                                                                                                                                                                                                                                                                                                                                                                                                                                                                                                                                                                                                                                                                                                                                                                                                                                                                                                                                                                                                                                                                                                                                                                                                                                                                                                                                                                                                                                                                                        | OR USED AS THE BASIS FOR THE | DRAWING NUMBER: 627-21W4 | 4622-5T1   | ISSUE |
|  | YOUR CONNECTION TO QUALITY & SERVICE                                                                                                                                                                                                                                                                                                                                                                                                                                                                                                                                                                                                                                                                                                                                                                                                                                                                                                                                                                                                                                                                                                                                                                                                                                                                                                                                                                                                                                                                                                                                                                                                                                                                                                                                                                   |                              | PART NUMBER: 627-21W4    | 4622-5T1   | 1     |

THIS SERIES FULLY CONFORMS TO THE EUROPEAN UNION DIRECTIVES 2011/65/EU FOR RoHS COMPLIANCY.

THIS IS A C.A.D. GENERATED DRAWING TOLERANCE UNLESS OTHERWISE SPECIFIED DO NOT MAKE MANUAL REVISIONS TO MASTER. .X ±0.25 .XX ±0.13 .XXX ±0.05