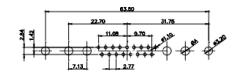

36W4 Female

17W5 Male

COMPLIANT

2.77

|                                                                                                   |                                                                                |                                                                                                                                                                                                                  | SW REFERENCE NO.: 627 COMBO ASSEMBLY |            |       |
|---------------------------------------------------------------------------------------------------|--------------------------------------------------------------------------------|------------------------------------------------------------------------------------------------------------------------------------------------------------------------------------------------------------------|--------------------------------------|------------|-------|
|                                                                                                   | COMBINATION                                                                    | DRAWN: C.B                                                                                                                                                                                                       | DATE: JAN. 01/20                     | 19         |       |
|                                                                                                   |                                                                                |                                                                                                                                                                                                                  | CHECKED:                             | DATE:      |       |
| THIS SERIES FULLY CONFORMS TO<br>THE EUROPEAN UNION DIRECTIVES<br>2011/65/EU FOR RoHS COMPLIANCY. | EDAC INC<br>TORONTO, ONTARIO<br>CANADA<br>YOUR CONNECTION TO QUALITY & SERVICE | THESE DRAWINGS AND SPECIFICATIONS<br>ARE THE PROPERTY OF EDAC INC., AND<br>SHALL NOT BE REPRODUCED, OR COPIED<br>OR USED AS THE BASIS FOR THE<br>MANUFACTURE OR SALE OF APPARATUS<br>WITHOUT WRITTEN PERMISSION. | SCALE: N.T.S                         | SHEET 4 OF | 4     |
|                                                                                                   |                                                                                |                                                                                                                                                                                                                  | DRAWING NUMBER: 627-21W              | 4622-5T1   | ISSUE |
|                                                                                                   |                                                                                |                                                                                                                                                                                                                  | PART NUMBER: 627-21W                 | 4622-5T1   | 1     |