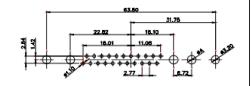

CURRENT RATING / ØA 10A / 2.2 20A / 3.3 30A / 3.7 40A / 4.2

 TOLERANCE
 THIS IS A C.A.D. GENERATED DRAWING

 UNLESS OTHERWISE
 DO NOT MAKE MANUAL REVISIONS TO MASTER.

 .X
 ±0.25

9W4 Male

25W3 Male

13W3 Male

3

13W6 Male

43W2 Male

17W5 Female

.XX ±0.13 .XXX ±0.05

9W4 Female

13W3 Female

43W2 Female

47W1 Female

36W4 Female

17W5 Male

COMPLIANT

2.77

|                                                                                                   |                                                                                |                                                                                                                                                                                                                  | SW REFERENCE NO.: 627 COMBO ASSEMBLY |            |       |
|---------------------------------------------------------------------------------------------------|--------------------------------------------------------------------------------|------------------------------------------------------------------------------------------------------------------------------------------------------------------------------------------------------------------|--------------------------------------|------------|-------|
|                                                                                                   | COMBINATION                                                                    | DRAWN: C.B                                                                                                                                                                                                       | DATE: JAN. 01/20                     | 19         |       |
|                                                                                                   |                                                                                |                                                                                                                                                                                                                  | CHECKED:                             | DATE:      |       |
| THIS SERIES FULLY CONFORMS TO<br>THE EUROPEAN UNION DIRECTIVES<br>2011/65/EU FOR RoHS COMPLIANCY. | EDAC INC<br>TORONTO, ONTARIO<br>CANADA<br>YOUR CONNECTION TO QUALITY & SERVICE | THESE DRAWINGS AND SPECIFICATIONS<br>ARE THE PROPERTY OF EDAC INC., AND<br>SHALL NOT BE REPRODUCED, OR COPIED<br>OR USED AS THE BASIS FOR THE<br>MANUFACTURE OR SALE OF APPARATUS<br>WITHOUT WRITTEN PERMISSION. | SCALE: N.T.S                         | SHEET 4 OF | 4     |
|                                                                                                   |                                                                                |                                                                                                                                                                                                                  | DRAWING NUMBER: 627-21W              | 4622-5T1   | ISSUE |
|                                                                                                   |                                                                                |                                                                                                                                                                                                                  | PART NUMBER: 627-21W                 | 4622-5T1   | 1     |