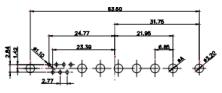

CURRENT RATING / ØA 10A / 2.2 20A / 3.3 30A / 3.7 40A / 4.2

 TOLERANCE
 THIS IS A C.A.D. GENERATED DRAWING

 UNLESS OTHERWISE
 DO NOT MAKE MANUAL REVISIONS TO MASTER.

 .X
 ±0.25

9W4 Male

25W3 Male

13W3 Male

3