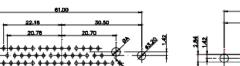

|                                      | SW REFERENCE NO.: 627 COMBO ASSEMBLY                                                                                                  |                         |                    |       |
|--------------------------------------|---------------------------------------------------------------------------------------------------------------------------------------|-------------------------|--------------------|-------|
|                                      |                                                                                                                                       | DRAWN: C.B              | DATE: JAN. 01/2019 |       |
|                                      |                                                                                                                                       | CHECKED:                | DATE:              |       |
| EDAC INC                             | THESE DRAWINGS AND SPECIFICATIONS<br>ARE THE PROPERTY OF EDAC INCAND                                                                  | SCALE: N.T.S            | SHEET 3 OF         | 4     |
| YOUR CONNECTION TO QUALITY & SERVICE | SHALL NOT BE REPRODUCED, OR COPIED<br>OR USED AS THE BASIS FOR THE<br>MANUFACTURE OR SALE OF APPARATUS<br>WITHOUT WRITTEN PERMISSION. | DRAWING NUMBER: 627-21W | 4622-5T1           | ISSUE |
|                                      |                                                                                                                                       | PART NUMBER: 627-21W    | 4622-5T1           | 1     |