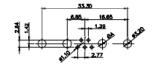

## NOTES:

MATERIAL:

HOUSING: THERMOPLASTIC POLYESTER, UL94V-0 SHELL: STEEL, Sn or Ni PLATED CONTACT: COPPER ALLOY SEE ORDERING GUIDE FOR PLATING

OPERATING TEMPERATURE: -55°C ~ 125°C

SIGNAL CONTACT CURRENT RATING: 5A PER CONTACT SIGNAL CONTACT RESISTANCE: 10mQ MAX. INSULATOR RESISTANCE: 5000MΩ min. DIELECTRIC WITHSTANDING VOLTAGE: 1000V AC rms

THIS SERIES FULLY CONFORMS TO THE EUROPEAN UNION DIRECTIVES 2011/65/EU FOR RoHS COMPLIANCY.

THIS IS A C.A.D. GENERATED DRAWING TOLERANCE UNLESS OTHERWISE SPECIFIED DO NOT MAKE MANUAL REVISIONS TO MASTER. .X ±0.25 .XX ±0.13 .XXX ±0.05