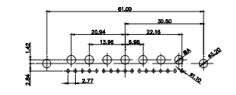

|                                      | SW REFERENCE NO.: 627 COMBO ASSEMBLY                                                                                                  |                         |                    |       |
|--------------------------------------|---------------------------------------------------------------------------------------------------------------------------------------|-------------------------|--------------------|-------|
|                                      |                                                                                                                                       | DRAWN: C.B              | DATE: JAN. 01/2019 |       |
|                                      |                                                                                                                                       | CHECKED:                | DATE:              |       |
| EDAC INC                             | THESE DRAWINGS AND SPECIFICATIONS<br>ARE THE PROPERTY OF EDAC INCAND                                                                  | SCALE: N.T.S            | SHEET 3 OF         | 4     |
| YOUR CONNECTION TO QUALITY & SERVICE | SHALL NOT BE REPRODUCED, OR COPIED<br>OR USED AS THE BASIS FOR THE<br>MANUFACTURE OR SALE OF APPARATUS<br>WITHOUT WRITTEN PERMISSION. | DRAWING NUMBER: 627-21W | 4622-5T1           | ISSUE |
|                                      |                                                                                                                                       | PART NUMBER: 627-21W    | 4622-5T1           | 1     |