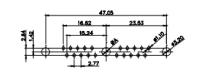

5W5 Male

5W5 Female

47.05

23.53

8W8 Male

11W1 Male/Female

17W2 Male/Female

THIS SERIES FULLY CONFORMS TO THE EUROPEAN UNION DIRECTIVES 2011/65/EU FOR RoHS COMPLIANCY. COMPLIANT

CURRENT RATING / ØA 10A / 2.2 20A / 3.3 30A / 3.7 40A / 4.2

 TOLERANCE
 THIS IS A C.A.D. GENERATED DRAWING

 UNLESS OTHERWISE
 DO NOT MAKE MANUAL REVISIONS TO MASTER.

 .X
 ±0.25

9W4 Male

25W3 Male

13W3 Male

3