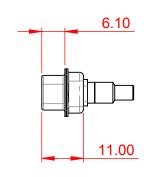

CURRENT RATING / ØA 10A / 2.2 20A / 3.3 30A / 3.7 40A / 4.2

 TOLERANCE
 THIS IS A C.A.D. GENERATED DRAWING

 UNLESS OTHERWISE
 DO NOT MAKE MANUAL REVISIONS TO MASTER.

 .X
 ±0.25

9W4 Male

25W3 Male

13W3 Male

3