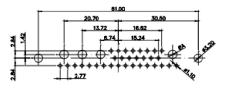

CURRENT RATING / ØA 10A / 2.2 20A / 3.3 30A / 3.7 40A / 4.2

 TOLERANCE
 THIS IS A C.A.D. GENERATED DRAWING

 UNLESS OTHERWISE
 DO NOT MAKE MANUAL REVISIONS TO MASTER.

 .X
 ±0.25

9W4 Male

25W3 Male

13W3 Male

3

13W6 Male

43W2 Male

17W5 Female

.XX ±0.13 .XXX ±0.05

9W4 Female

13W3 Female

43W2 Female

47W1 Female

36W4 Female

17W5 Male

COMPLIANT

2.77

|                                                                                                   |                                                                                |                                                                                                                                                                                                                  | SW REFERENCE NO.: 627 COMBO ASSEMBLY |            |       |
|---------------------------------------------------------------------------------------------------|--------------------------------------------------------------------------------|------------------------------------------------------------------------------------------------------------------------------------------------------------------------------------------------------------------|--------------------------------------|------------|-------|
|                                                                                                   | COMBINATION                                                                    | DRAWN: C.B                                                                                                                                                                                                       | DATE: JAN. 01/20                     | 19         |       |
|                                                                                                   |                                                                                |                                                                                                                                                                                                                  | CHECKED:                             | DATE:      |       |
| THIS SERIES FULLY CONFORMS TO<br>THE EUROPEAN UNION DIRECTIVES<br>2011/65/EU FOR RoHS COMPLIANCY. | EDAC INC<br>TORONTO, ONTARIO<br>CANADA<br>YOUR CONNECTION TO QUALITY & SERVICE | THESE DRAWINGS AND SPECIFICATIONS<br>ARE THE PROPERTY OF EDAC INC., AND<br>SHALL NOT BE REPRODUCED, OR COPIED<br>OR USED AS THE BASIS FOR THE<br>MANUFACTURE OR SALE OF APPARATUS<br>WITHOUT WRITTEN PERMISSION. | SCALE: N.T.S                         | SHEET 4 OF | 4     |
|                                                                                                   |                                                                                |                                                                                                                                                                                                                  | DRAWING NUMBER: 627-21W              | 4622-5T1   | ISSUE |
|                                                                                                   |                                                                                |                                                                                                                                                                                                                  | PART NUMBER: 627-21W                 | 4622-5T1   | 1     |