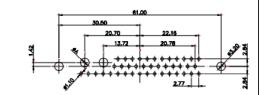

36W4 Female

17W5 Male

COMPLIANT

2.77

|                                                                                                   |                                                                                |                                                                                                                                                                                                                  | SW REFERENCE NO.: 627 COMBO ASSEMBLY |            |       |
|---------------------------------------------------------------------------------------------------|--------------------------------------------------------------------------------|------------------------------------------------------------------------------------------------------------------------------------------------------------------------------------------------------------------|--------------------------------------|------------|-------|
|                                                                                                   | COMBINATION                                                                    | DRAWN: C.B                                                                                                                                                                                                       | DATE: JAN. 01/20                     | 19         |       |
|                                                                                                   |                                                                                |                                                                                                                                                                                                                  | CHECKED:                             | DATE:      |       |
| THIS SERIES FULLY CONFORMS TO<br>THE EUROPEAN UNION DIRECTIVES<br>2011/65/EU FOR RoHS COMPLIANCY. | EDAC INC<br>TORONTO, ONTARIO<br>CANADA<br>YOUR CONNECTION TO QUALITY & SERVICE | THESE DRAWINGS AND SPECIFICATIONS<br>ARE THE PROPERTY OF EDAC INC., AND<br>SHALL NOT BE REPRODUCED, OR COPIED<br>OR USED AS THE BASIS FOR THE<br>MANUFACTURE OR SALE OF APPARATUS<br>WITHOUT WRITTEN PERMISSION. | SCALE: N.T.S                         | SHEET 4 OF | 4     |
|                                                                                                   |                                                                                |                                                                                                                                                                                                                  | DRAWING NUMBER: 627-21W              | 4622-5T1   | ISSUE |
|                                                                                                   |                                                                                |                                                                                                                                                                                                                  | PART NUMBER: 627-21W                 | 4622-5T1   | 1     |