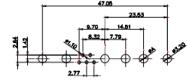

5W5 Male

5W5 Female

47.05

23.53

8W8 Male

11W1 Male/Female

17W2 Male/Female

THIS SERIES FULLY CONFORMS TO THE EUROPEAN UNION DIRECTIVES 2011/65/EU FOR RoHS COMPLIANCY. COMPLIANT