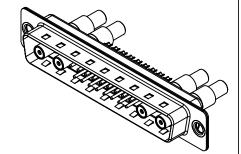

|  | COMBINATION D-SUB       SW REFERENCE NO.: 627 COMBO ASSEMBLY         DRAWN: C.B       DATE: JAN. 01/2019         CHECKED:       DATE:         CHECKED:       DATE:         SCALE:       (IN C.A.D. 1:1)         SHEET       1         OF       4         DRAWING NUMBER:       627-21W4622-5T1         Image: Stress of the property of persons on the property of the |                              |                          |            |       |
|--|--------------------------------------------------------------------------------------------------------------------------------------------------------------------------------------------------------------------------------------------------------------------------------------------------------------------------------------------------------------------------------------------------------------------------------------------------------------------------------------------------------------------------------------------------------------------------------------------------------------------------------------------------------------------------------------------------------------------------------------------------------------------------------------------------------------------------------------------------------------------------------------------------------------------------------------------------------------------------------------------------------------------------------------------------------------------------------------------------------------------------------------------------------------------------------------------------------------------------------------------------------------------------------------------------------------------------------------------------------------------------------------------------------------------------------------------------------------------------------------------------------------------------------------------------------------------------------------------------------------------------------------------------------------------------------------------------------------------------------------------------------------------------------------------------------|------------------------------|--------------------------|------------|-------|
|  |                                                                                                                                                                                                                                                                                                                                                                                                                                                                                                                                                                                                                                                                                                                                                                                                                                                                                                                                                                                                                                                                                                                                                                                                                                                                                                                                                                                                                                                                                                                                                                                                                                                                                                                                                                                                        | DRAWN: C.B                   | DATE: JAN. 01/20         | 19         |       |
|  |                                                                                                                                                                                                                                                                                                                                                                                                                                                                                                                                                                                                                                                                                                                                                                                                                                                                                                                                                                                                                                                                                                                                                                                                                                                                                                                                                                                                                                                                                                                                                                                                                                                                                                                                                                                                        |                              | CHECKED:                 | DATE:      |       |
|  | EDAC INC                                                                                                                                                                                                                                                                                                                                                                                                                                                                                                                                                                                                                                                                                                                                                                                                                                                                                                                                                                                                                                                                                                                                                                                                                                                                                                                                                                                                                                                                                                                                                                                                                                                                                                                                                                                               |                              | SCALE: (IN C.A.D. 1:1)   | SHEET 1 OF | 4     |
|  |                                                                                                                                                                                                                                                                                                                                                                                                                                                                                                                                                                                                                                                                                                                                                                                                                                                                                                                                                                                                                                                                                                                                                                                                                                                                                                                                                                                                                                                                                                                                                                                                                                                                                                                                                                                                        | OR USED AS THE BASIS FOR THE | DRAWING NUMBER: 627-21W4 | 4622-5T1   | ISSUE |
|  | YOUR CONNECTION TO QUALITY & SERVICE                                                                                                                                                                                                                                                                                                                                                                                                                                                                                                                                                                                                                                                                                                                                                                                                                                                                                                                                                                                                                                                                                                                                                                                                                                                                                                                                                                                                                                                                                                                                                                                                                                                                                                                                                                   |                              | PART NUMBER: 627-21W4    | 4622-5T1   | 1     |