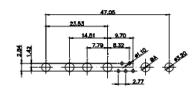

5W5 Male

5W5 Female

47.05

23.53

8W8 Male

11W1 Male/Female

17W2 Male/Female

THIS SERIES FULLY CONFORMS TO THE EUROPEAN UNION DIRECTIVES 2011/65/EU FOR RoHS COMPLIANCY. COMPLIANT