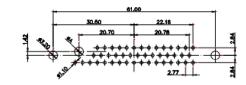

CURRENT RATING / ØA 10A / 2.2 20A / 3.3 30A / 3.7 40A / 4.2

 TOLERANCE
 THIS IS A C.A.D. GENERATED DRAWING

 UNLESS OTHERWISE
 DO NOT MAKE MANUAL REVISIONS TO MASTER.

 .X
 ±0.25

9W4 Male

25W3 Male

13W3 Male

3

13W6 Male

43W2 Male

17W5 Female

.XX ±0.13 .XXX ±0.05

9W4 Female

13W3 Female

43W2 Female

47W1 Female