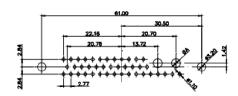

|                                      | SW REFERENCE NO.: 627 COMBO ASSEMBLY                                                                                                  |                         |                    |       |
|--------------------------------------|---------------------------------------------------------------------------------------------------------------------------------------|-------------------------|--------------------|-------|
|                                      |                                                                                                                                       | DRAWN: C.B              | DATE: JAN. 01/2019 |       |
|                                      |                                                                                                                                       | CHECKED:                | DATE:              |       |
| EDAC INC                             | THESE DRAWINGS AND SPECIFICATIONS<br>ARE THE PROPERTY OF EDAC INCAND                                                                  | SCALE: N.T.S            | SHEET 3 OF         | 4     |
| YOUR CONNECTION TO QUALITY & SERVICE | SHALL NOT BE REPRODUCED, OR COPIED<br>OR USED AS THE BASIS FOR THE<br>MANUFACTURE OR SALE OF APPARATUS<br>WITHOUT WRITTEN PERMISSION. | DRAWING NUMBER: 627-21W | 4622-5T1           | ISSUE |
|                                      |                                                                                                                                       | PART NUMBER: 627-21W    | 4622-5T1           | 1     |