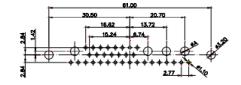

CURRENT RATING / ØA 10A / 2.2 20A / 3.3 30A / 3.7 40A / 4.2

 TOLERANCE
 THIS IS A C.A.D. GENERATED DRAWING

 UNLESS OTHERWISE
 DO NOT MAKE MANUAL REVISIONS TO MASTER.

 .X
 ±0.25

9W4 Male

25W3 Male

13W3 Male

3

13W6 Male

43W2 Male

17W5 Female

.XX ±0.13 .XXX ±0.05

9W4 Female

13W3 Female

43W2 Female

47W1 Female

36W4 Female

17W5 Male

COMPLIANT

2.77

|                                                                                                   |                                                                                |                                                                                                                                                                                                                  | SW REFERENCE NO.: 627 COMBO ASSEMBLY |            |       |
|---------------------------------------------------------------------------------------------------|--------------------------------------------------------------------------------|------------------------------------------------------------------------------------------------------------------------------------------------------------------------------------------------------------------|--------------------------------------|------------|-------|
|                                                                                                   | COMBINATION                                                                    | DRAWN: C.B                                                                                                                                                                                                       | DATE: JAN. 01/20                     | 19         |       |
|                                                                                                   |                                                                                |                                                                                                                                                                                                                  | CHECKED:                             | DATE:      |       |
| THIS SERIES FULLY CONFORMS TO<br>THE EUROPEAN UNION DIRECTIVES<br>2011/65/EU FOR RoHS COMPLIANCY. | EDAC INC<br>TORONTO, ONTARIO<br>CANADA<br>YOUR CONNECTION TO QUALITY & SERVICE | THESE DRAWINGS AND SPECIFICATIONS<br>ARE THE PROPERTY OF EDAC INC., AND<br>SHALL NOT BE REPRODUCED, OR COPIED<br>OR USED AS THE BASIS FOR THE<br>MANUFACTURE OR SALE OF APPARATUS<br>WITHOUT WRITTEN PERMISSION. | SCALE: N.T.S                         | SHEET 4 OF | 4     |
|                                                                                                   |                                                                                |                                                                                                                                                                                                                  | DRAWING NUMBER: 627-21W              | 4622-5T1   | ISSUE |
|                                                                                                   |                                                                                |                                                                                                                                                                                                                  | PART NUMBER: 627-21W                 | 4622-5T1   | 1     |