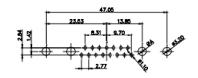

CURRENT RATING / ØA 10A / 2.2 20A / 3.3 30A / 3.7 40A / 4.2

 TOLERANCE
 THIS IS A C.A.D. GENERATED DRAWING

 UNLESS OTHERWISE
 DO NOT MAKE MANUAL REVISIONS TO MASTER.

 .X
 ±0.25

9W4 Male

25W3 Male

13W3 Male

3

13W6 Male

43W2 Male

17W5 Female

.XX ±0.13 .XXX ±0.05

9W4 Female

13W3 Female

43W2 Female

47W1 Female