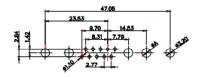

5W5 Male

5W5 Female

47.05

23.53

8W8 Male

11W1 Male/Female

17W2 Male/Female

THIS SERIES FULLY CONFORMS TO THE EUROPEAN UNION DIRECTIVES 2011/65/EU FOR RoHS COMPLIANCY. COMPLIANT

CURRENT RATING / ØA 10A / 2.2 20A / 3.3 30A / 3.7 40A / 4.2

 TOLERANCE
 THIS IS A C.A.D. GENERATED DRAWING

 UNLESS OTHERWISE
 DO NOT MAKE MANUAL REVISIONS TO MASTER.

 .X
 ±0.25

9W4 Male

25W3 Male

13W3 Male

3