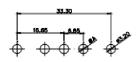

21W1 Male/Female

CURRENT RATING / ØA 10A / 2.2

20A / 3.3

30A / 3.7

40A / 4.2