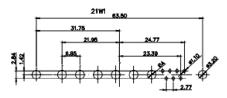

21W1 Male/Female

CURRENT RATING / ØA 10A / 2.2

20A / 3.3

30A / 3.7

40A / 4.2