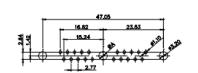

| SW REFERENCE NO.: 627 COMBO ASSEMBLY |                    |  |
|--------------------------------------|--------------------|--|
| DRAWN: C.B                           | DATE: JAN. 01/2019 |  |
| CHECKED:                             | DATE:              |  |
| SCALE: N.T.S                         | SHEET 3 OF 4       |  |
| DRAWING NUMBER: 627W11V              | V1122-2N2 ISSUE    |  |

627W11W1122-2N2

PART NUMBER:

THIS SERIES FULLY CONFORMS TO THE EUROPEAN UNION DIRECTIVES 2011/65/EU FOR RoHS COMPLIANCY.

THIS IS A C.A.D. GENERATED DRAWING DO NOT MAKE MANUAL REVISIONS TO MASTER.

ISSUE NUMBER
ORIGINAL

9W4 Male

9W4 Female

25W3 Female

13W3 Male

36W4 Male

13W3 Female

36W4 Female

13W6 Male

43W2 Male

13W6 Female

43W2 Female

17W5 Male

47W1 Male

17W5 Female

47W1 Female