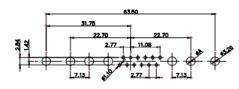

| SW REFERENCE NO.: 627 COMBO ASSEMBLY                                                                                                                                                                                                                                                                                                                                                                                                                                                                                                                                                                                                                                                                                                                                                                                                                                                                                                                                                                                                                                                                                                                                                                                                                                                                                                                                                                                                                                                                                                                                                                                                                                                                                                                                                                                                                                                                                                                                                                                                                                                                                           |                                        |  |
|--------------------------------------------------------------------------------------------------------------------------------------------------------------------------------------------------------------------------------------------------------------------------------------------------------------------------------------------------------------------------------------------------------------------------------------------------------------------------------------------------------------------------------------------------------------------------------------------------------------------------------------------------------------------------------------------------------------------------------------------------------------------------------------------------------------------------------------------------------------------------------------------------------------------------------------------------------------------------------------------------------------------------------------------------------------------------------------------------------------------------------------------------------------------------------------------------------------------------------------------------------------------------------------------------------------------------------------------------------------------------------------------------------------------------------------------------------------------------------------------------------------------------------------------------------------------------------------------------------------------------------------------------------------------------------------------------------------------------------------------------------------------------------------------------------------------------------------------------------------------------------------------------------------------------------------------------------------------------------------------------------------------------------------------------------------------------------------------------------------------------------|----------------------------------------|--|
| DRAWN: C.B                                                                                                                                                                                                                                                                                                                                                                                                                                                                                                                                                                                                                                                                                                                                                                                                                                                                                                                                                                                                                                                                                                                                                                                                                                                                                                                                                                                                                                                                                                                                                                                                                                                                                                                                                                                                                                                                                                                                                                                                                                                                                                                     | DATE: JAN. 01/2019                     |  |
| CHECKED:                                                                                                                                                                                                                                                                                                                                                                                                                                                                                                                                                                                                                                                                                                                                                                                                                                                                                                                                                                                                                                                                                                                                                                                                                                                                                                                                                                                                                                                                                                                                                                                                                                                                                                                                                                                                                                                                                                                                                                                                                                                                                                                       | DATE:                                  |  |
| SCALE: (IN C.A.D. 1:1)                                                                                                                                                                                                                                                                                                                                                                                                                                                                                                                                                                                                                                                                                                                                                                                                                                                                                                                                                                                                                                                                                                                                                                                                                                                                                                                                                                                                                                                                                                                                                                                                                                                                                                                                                                                                                                                                                                                                                                                                                                                                                                         | SHEET 1 OF 4                           |  |
| DD 44444 0 444 0 444 0 444 0 444 0 444 0 444 0 444 0 444 0 444 0 444 0 444 0 444 0 444 0 444 0 444 0 444 0 444 0 444 0 444 0 444 0 444 0 444 0 444 0 444 0 444 0 444 0 444 0 444 0 444 0 444 0 444 0 444 0 444 0 444 0 444 0 444 0 444 0 444 0 444 0 444 0 444 0 444 0 444 0 444 0 444 0 444 0 444 0 444 0 444 0 444 0 444 0 444 0 444 0 444 0 444 0 444 0 444 0 444 0 444 0 444 0 444 0 444 0 444 0 444 0 444 0 444 0 444 0 444 0 444 0 444 0 444 0 444 0 444 0 444 0 444 0 444 0 444 0 444 0 444 0 444 0 444 0 444 0 444 0 444 0 444 0 444 0 444 0 444 0 444 0 444 0 444 0 444 0 444 0 444 0 444 0 444 0 444 0 444 0 444 0 444 0 444 0 444 0 444 0 444 0 444 0 444 0 444 0 444 0 444 0 444 0 444 0 444 0 444 0 444 0 444 0 444 0 444 0 444 0 444 0 444 0 444 0 444 0 444 0 444 0 444 0 444 0 444 0 444 0 444 0 444 0 444 0 444 0 444 0 444 0 444 0 444 0 444 0 444 0 444 0 444 0 444 0 444 0 444 0 444 0 444 0 444 0 444 0 444 0 444 0 444 0 444 0 444 0 444 0 444 0 444 0 444 0 444 0 444 0 444 0 444 0 444 0 444 0 444 0 444 0 444 0 444 0 444 0 444 0 444 0 444 0 444 0 444 0 444 0 444 0 444 0 444 0 444 0 444 0 444 0 444 0 444 0 444 0 444 0 444 0 444 0 444 0 444 0 444 0 444 0 444 0 444 0 444 0 444 0 444 0 444 0 444 0 444 0 444 0 444 0 444 0 444 0 444 0 444 0 444 0 444 0 444 0 444 0 444 0 444 0 444 0 444 0 444 0 444 0 444 0 444 0 444 0 444 0 444 0 444 0 444 0 444 0 444 0 444 0 444 0 444 0 444 0 444 0 444 0 444 0 444 0 444 0 444 0 444 0 444 0 444 0 444 0 444 0 444 0 444 0 444 0 444 0 444 0 444 0 444 0 444 0 444 0 444 0 444 0 444 0 444 0 444 0 444 0 444 0 444 0 444 0 444 0 444 0 444 0 444 0 444 0 444 0 444 0 444 0 444 0 444 0 444 0 444 0 444 0 444 0 444 0 444 0 444 0 444 0 444 0 444 0 444 0 444 0 444 0 444 0 444 0 444 0 444 0 444 0 444 0 444 0 444 0 444 0 444 0 444 0 444 0 444 0 444 0 444 0 444 0 444 0 444 0 444 0 444 0 444 0 444 0 444 0 444 0 444 0 444 0 444 0 444 0 444 0 444 0 444 0 444 0 444 0 444 0 444 0 444 0 444 0 444 0 444 0 444 0 444 0 444 0 444 0 444 0 444 0 444 0 444 0 444 0 444 0 444 0 444 0 444 0 444 0 444 0 444 0 444 0 444 0 444 0 444 0 444 0 444 0 4 | // / / / / / / / / / / / / / / / / / / |  |