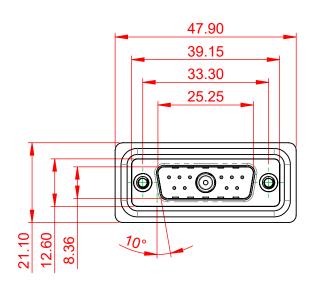

| TOLERANCE<br>UNLESS OTHERWISE<br>SPECIFIED |       |  |
|--------------------------------------------|-------|--|
| .X                                         | ±0.25 |  |
| .XX                                        | ±0.13 |  |
| .XXX                                       | ±0.05 |  |

THIS IS A C.A.D. GENERATED DRAWING DO NOT MAKE MANUAL REVISIONS TO MASTER.

ISSUE NUMBER **ORIGINAL** 

MATERIAL:

HOUSING: THERMOPLASTIC POLYESTER, UL94V-0

STEEL, NICKEL PLATED SHELL:

CONTACT: COPPER ALLOY, 5µ GOLD PLATING

**OPERATING TEMPERATURE:** -55°C ~ 125°C

POWER CONTACT CURRENT RATING: 20A POWER CONTACT SIGNAL CONTACT CURRENT RATING: 5A PER CONTACT SIGNAL CONTACT RESISTANCE:  $10m\Omega$  MAX. **INSULATOR RESISTANCE:** 5000MΩ min.

**DIELECTRIC** 

WITHSTANDING VOLTAGE: 1000V AC rms

THIS SERIES FULLY CONFORMS TO THE EUROPEAN UNION DIRECTIVES 2011/65/EU FOR RoHS COMPLIANCY.

EDAC INC TORONTO, ONTARIO CANADA

THESE DRAWINGS AND SPECIFICATIONS ARE THE PROPERTY OF EDAC INC..AND SHALL NOT BE REPRODUCED,OR COPIED OR USED AS THE BASIS FOR THE MANUFACTURE OR SALE OF APPARATUS WITHOUT WRITTEN PERMISSION.