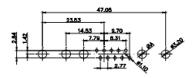

| SW REFERENCE NO.:       | 627 C | OMBO AS  | SSEME      | 3LY   |      |    |
|-------------------------|-------|----------|------------|-------|------|----|
| DRAWN: C.B              |       | DATE:    | JAN.       | 01/20 | 19   |    |
| CHECKED:                |       | DATE:    |            |       |      |    |
| SCALE: N.T.S            |       | SHEET    | 2          | OF    | 6    |    |
| DRAWING NUMBER: 627W11W |       | V1122-2N | <b>N</b> 2 |       | ISSU | ΙE |

DRAWING NUMBER: PART NUMBER:

627W11W1122-2N2 627W11W1122-2N2

THIS SERIES FULLY CONFORMS TO THE EUROPEAN UNION DIRECTIVES 2011/65/EU FOR RoHS COMPLIANCY.

COMPLIANT

TOLERANCE UNLESS OTHERWISE SPECIFIED .X ±0.25 .XX ±0.13