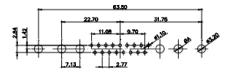

627W11W1122-2N2 DRAWING NUMBER: ISSUE PART NUMBER: 627W11W1122-2N2

TOLERANCE UNLESS OTHERWISE SPECIFIED

.X ±0.25 .XX ±0.13 .XXX ±0.05

THIS IS A C.A.D. GENERATED DRAWING DO NOT MAKE MANUAL REVISIONS TO MASTER.

| TOLERANCE<br>UNLESS OTHERWISE<br>SPECIFIED |       |  |
|--------------------------------------------|-------|--|
| .X                                         | ±0.25 |  |
| .XX                                        | ±0.13 |  |
| .XXX                                       | ±0.05 |  |

THIS IS A C.A.D. GENERATED DRAWING DO NOT MAKE MANUAL REVISIONS TO MASTER.

ISSUE NUMBER **ORIGINAL** 

MATERIAL:

HOUSING: THERMOPLASTIC POLYESTER, UL94V-0

STEEL, NICKEL PLATED SHELL:

CONTACT: COPPER ALLOY, 5µ GOLD PLATING