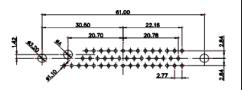

| SW REFERENCE NO.: 627 C           | OMBO ASSEMBLY      |
|-----------------------------------|--------------------|
| DRAWN: C.B                        | DATE: JAN. 01/2019 |
| CHECKED:                          | DATE:              |
| SCALE: N.T.S                      | SHEET 4 OF 4       |
| DDAMING NUMBER: 627M/14M/1422 2M2 |                    |