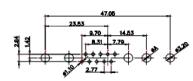

| SW REFERENCE NO.: 627 COMBO ASSEMBLY                                                                                                                                                                                                                                                                                                                                                                                                                                                                                                                                                                                                                                                                                                                                                                                                                                                                                                                                                                                                                                                                                                                                                                                                                                                                                                                                                                                                                                                                                                                                                                                                                                                                                                                                                                                                                                                                                                                                                                                                                                                                                           |                                        |  |
|--------------------------------------------------------------------------------------------------------------------------------------------------------------------------------------------------------------------------------------------------------------------------------------------------------------------------------------------------------------------------------------------------------------------------------------------------------------------------------------------------------------------------------------------------------------------------------------------------------------------------------------------------------------------------------------------------------------------------------------------------------------------------------------------------------------------------------------------------------------------------------------------------------------------------------------------------------------------------------------------------------------------------------------------------------------------------------------------------------------------------------------------------------------------------------------------------------------------------------------------------------------------------------------------------------------------------------------------------------------------------------------------------------------------------------------------------------------------------------------------------------------------------------------------------------------------------------------------------------------------------------------------------------------------------------------------------------------------------------------------------------------------------------------------------------------------------------------------------------------------------------------------------------------------------------------------------------------------------------------------------------------------------------------------------------------------------------------------------------------------------------|----------------------------------------|--|
| DRAWN: C.B                                                                                                                                                                                                                                                                                                                                                                                                                                                                                                                                                                                                                                                                                                                                                                                                                                                                                                                                                                                                                                                                                                                                                                                                                                                                                                                                                                                                                                                                                                                                                                                                                                                                                                                                                                                                                                                                                                                                                                                                                                                                                                                     | DATE: JAN. 01/2019                     |  |
| CHECKED:                                                                                                                                                                                                                                                                                                                                                                                                                                                                                                                                                                                                                                                                                                                                                                                                                                                                                                                                                                                                                                                                                                                                                                                                                                                                                                                                                                                                                                                                                                                                                                                                                                                                                                                                                                                                                                                                                                                                                                                                                                                                                                                       | DATE:                                  |  |
| SCALE: (IN C.A.D. 1:1)                                                                                                                                                                                                                                                                                                                                                                                                                                                                                                                                                                                                                                                                                                                                                                                                                                                                                                                                                                                                                                                                                                                                                                                                                                                                                                                                                                                                                                                                                                                                                                                                                                                                                                                                                                                                                                                                                                                                                                                                                                                                                                         | SHEET 1 OF 4                           |  |
| DD 44444 0 444 0 444 0 444 0 444 0 444 0 444 0 444 0 444 0 444 0 444 0 444 0 444 0 444 0 444 0 444 0 444 0 444 0 444 0 444 0 444 0 444 0 444 0 444 0 444 0 444 0 444 0 444 0 444 0 444 0 444 0 444 0 444 0 444 0 444 0 444 0 444 0 444 0 444 0 444 0 444 0 444 0 444 0 444 0 444 0 444 0 444 0 444 0 444 0 444 0 444 0 444 0 444 0 444 0 444 0 444 0 444 0 444 0 444 0 444 0 444 0 444 0 444 0 444 0 444 0 444 0 444 0 444 0 444 0 444 0 444 0 444 0 444 0 444 0 444 0 444 0 444 0 444 0 444 0 444 0 444 0 444 0 444 0 444 0 444 0 444 0 444 0 444 0 444 0 444 0 444 0 444 0 444 0 444 0 444 0 444 0 444 0 444 0 444 0 444 0 444 0 444 0 444 0 444 0 444 0 444 0 444 0 444 0 444 0 444 0 444 0 444 0 444 0 444 0 444 0 444 0 444 0 444 0 444 0 444 0 444 0 444 0 444 0 444 0 444 0 444 0 444 0 444 0 444 0 444 0 444 0 444 0 444 0 444 0 444 0 444 0 444 0 444 0 444 0 444 0 444 0 444 0 444 0 444 0 444 0 444 0 444 0 444 0 444 0 444 0 444 0 444 0 444 0 444 0 444 0 444 0 444 0 444 0 444 0 444 0 444 0 444 0 444 0 444 0 444 0 444 0 444 0 444 0 444 0 444 0 444 0 444 0 444 0 444 0 444 0 444 0 444 0 444 0 444 0 444 0 444 0 444 0 444 0 444 0 444 0 444 0 444 0 444 0 444 0 444 0 444 0 444 0 444 0 444 0 444 0 444 0 444 0 444 0 444 0 444 0 444 0 444 0 444 0 444 0 444 0 444 0 444 0 444 0 444 0 444 0 444 0 444 0 444 0 444 0 444 0 444 0 444 0 444 0 444 0 444 0 444 0 444 0 444 0 444 0 444 0 444 0 444 0 444 0 444 0 444 0 444 0 444 0 444 0 444 0 444 0 444 0 444 0 444 0 444 0 444 0 444 0 444 0 444 0 444 0 444 0 444 0 444 0 444 0 444 0 444 0 444 0 444 0 444 0 444 0 444 0 444 0 444 0 444 0 444 0 444 0 444 0 444 0 444 0 444 0 444 0 444 0 444 0 444 0 444 0 444 0 444 0 444 0 444 0 444 0 444 0 444 0 444 0 444 0 444 0 444 0 444 0 444 0 444 0 444 0 444 0 444 0 444 0 444 0 444 0 444 0 444 0 444 0 444 0 444 0 444 0 444 0 444 0 444 0 444 0 444 0 444 0 444 0 444 0 444 0 444 0 444 0 444 0 444 0 444 0 444 0 444 0 444 0 444 0 444 0 444 0 444 0 444 0 444 0 444 0 444 0 444 0 444 0 444 0 444 0 444 0 444 0 444 0 444 0 444 0 444 0 444 0 444 0 444 0 444 0 444 0 444 0 444 0 444 0 444 0 444 0 4 | // / / / / / / / / / / / / / / / / / / |  |

627W11W1122-2N2 DRAWING NUMBER: ISSUE PART NUMBER: 627W11W1122-2N2

TOLERANCE UNLESS OTHERWISE SPECIFIED

.X ±0.25 .XX ±0.13 .XXX ±0.05

THIS IS A C.A.D. GENERATED DRAWING DO NOT MAKE MANUAL REVISIONS TO MASTER.