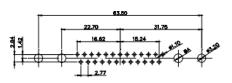

627W11W1122-2N2 DRAWING NUMBER: ISSUE PART NUMBER: 627W11W1122-2N2

TOLERANCE UNLESS OTHERWISE SPECIFIED

.X ±0.25 .XX ±0.13 .XXX ±0.05

THIS IS A C.A.D. GENERATED DRAWING DO NOT MAKE MANUAL REVISIONS TO MASTER.

ISSUE NUMBER (1) ORIGINAL

00 2W2

2WK2

0(.0.

5W1

00000 3W3

11W1

000000 5W5

13W3

000000:::

17W5

13W6

00\*\*\*\*\*\*00

21W4

**COMBINATION D-SUB** 

YOUR CONNECTION TO QUALITY & SERVICE