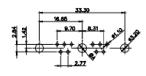

| SW REFERENCE NO.: 627 C           | OMBO ASSEMBLY      |
|-----------------------------------|--------------------|
| DRAWN: C.B                        | DATE: JAN. 01/2019 |
| CHECKED:                          | DATE:              |
| SCALE: N.T.S                      | SHEET 4 OF 4       |
| DDAMING NUMBER: 627M/14M/1422 2M2 |                    |

 DRAWING NUMBER:
 627W11W1122-2N2
 ISSUE

 PART NUMBER:
 627W11W1122-2N2
 1

DRAWING NUMBER: PART NUMBER:

627W11W1122-2N2 627W11W1122-2N2

THIS SERIES FULLY CONFORMS TO THE EUROPEAN UNION DIRECTIVES 2011/65/EU FOR RoHS COMPLIANCY.

COMPLIANT

TOLERANCE UNLESS OTHERWISE SPECIFIED .X ±0.25 .XX ±0.13