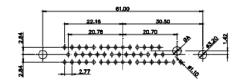

| SW REFERENCE NO.: 627 COMBO ASSEMBLY |                    |  |
|--------------------------------------|--------------------|--|
| DRAWN: C.B                           | DATE: JAN. 01/2019 |  |
| CHECKED:                             | DATE:              |  |
| SCALE: N.T.S                         | SHEET 3 OF 4       |  |
| DRAWING NUMBER: 627W11V              | V1122-2N2 ISSUE    |  |