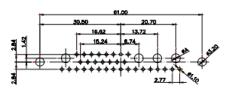

| SW REFERENCE NO.: 627 C           | OMBO ASSEMBLY      |
|-----------------------------------|--------------------|
| DRAWN: C.B                        | DATE: JAN. 01/2019 |
| CHECKED:                          | DATE:              |
| SCALE: N.T.S                      | SHEET 4 OF 4       |
| DDAMING NUMBER: 627M/14M/1422 2M2 |                    |

 DRAWING NUMBER:
 627W11W1122-2N2
 ISSUE

 PART NUMBER:
 627W11W1122-2N2
 1