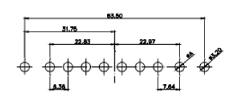

| SW REFERENCE NO.: 627 COMBO ASSEMBLY |                    |  |
|--------------------------------------|--------------------|--|
| DRAWN: C.B                           | DATE: JAN. 01/2019 |  |
| CHECKED:                             | DATE:              |  |
| SCALE: N.T.S                         | SHEET 3 OF 4       |  |
| DRAWING NUMBER: 627W11V              | V1122-2N2 ISSUE    |  |

627W11W1122-2N2

PART NUMBER:

THIS SERIES FULLY CONFORMS TO THE EUROPEAN UNION DIRECTIVES 2011/65/EU FOR RoHS COMPLIANCY.

THIS IS A C.A.D. GENERATED DRAWING DO NOT MAKE MANUAL REVISIONS TO MASTER.

ISSUE NUMBER
ORIGINAL

9W4 Male

9W4 Female

25W3 Female

13W3 Male

36W4 Male

13W3 Female

36W4 Female

13W6 Male

43W2 Male

13W6 Female

43W2 Female

17W5 Male

47W1 Male

17W5 Female

47W1 Female