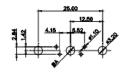

21W1 Male/Female

CURRENT RATING / ØA 10A / 2.2

20A / 3.3

30A / 3.7

40A / 4.2