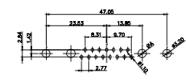

| SW REFERENCE NO.:       | 627 C | OMBO AS  | SSEME      | 3LY   |      |    |
|-------------------------|-------|----------|------------|-------|------|----|
| DRAWN: C.B              |       | DATE:    | JAN.       | 01/20 | 19   |    |
| CHECKED:                |       | DATE:    |            |       |      |    |
| SCALE: N.T.S            |       | SHEET    | 2          | OF    | 6    |    |
| DRAWING NUMBER: 627W11W |       | V1122-2N | <b>N</b> 2 |       | ISSU | ΙE |

DRAWING NUMBER: PART NUMBER:

627W11W1122-2N2 627W11W1122-2N2

THIS SERIES FULLY CONFORMS TO THE EUROPEAN UNION DIRECTIVES 2011/65/EU FOR RoHS COMPLIANCY.

COMPLIANT

TOLERANCE UNLESS OTHERWISE SPECIFIED .X ±0.25 .XX ±0.13

.XXX ±0.05

THIS IS A C.A.D. GENERATED DRAWING DO NOT MAKE MANUAL REVISIONS TO MASTER.

ISSUE NUMBER ORIGINAL

2W2 / 2WK2

3W3 / 3WK3

5W1 Male/Female

24W7 Male/Female

5W5 Male

8W8 Male

7W2 Male/Female

21W4 Male/Female

5W5 Female

8W8 Female

11W1 Male/Female

27W2 Male/Female

17W2 Male/Female

21W1 Male/Female

CURRENT RATING / ØA 10A / 2.2

20A / 3.3

30A / 3.7

40A / 4.2