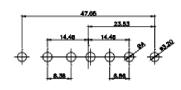

| SW REFERENCE NO.:       | 627 C | OMBO AS  | SSEME      | 3LY   |      |    |
|-------------------------|-------|----------|------------|-------|------|----|
| DRAWN: C.B              |       | DATE:    | JAN.       | 01/20 | 19   |    |
| CHECKED:                |       | DATE:    |            |       |      |    |
| SCALE: N.T.S            |       | SHEET    | 2          | OF    | 6    |    |
| DRAWING NUMBER: 627W11W |       | V1122-2N | <b>N</b> 2 |       | ISSU | ΙE |

ISSUE NUMBER (1) ORIGINAL

00 2W2

2WK2

0(.0.

5W1

00000 3W3

11W1

000000 5W5

13W3

000000:::

17W5

13W6

00\*\*\*\*\*\*00

21W4

**COMBINATION D-SUB** 

YOUR CONNECTION TO QUALITY & SERVICE