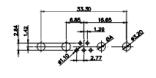

627W11W1122-2N2

PART NUMBER:

THIS SERIES FULLY CONFORMS TO THE EUROPEAN UNION DIRECTIVES 2011/65/EU FOR RoHS COMPLIANCY.

THIS IS A C.A.D. GENERATED DRAWING DO NOT MAKE MANUAL REVISIONS TO MASTER.

ISSUE NUMBER
ORIGINAL