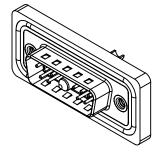

ISSUE NUMBER (1) ORIGINAL

00 2W2

2WK2

0(.0.

5W1

00000 3W3

11W1

000000 5W5

13W3

000000:::

17W5

13W6

00\*\*\*\*\*\*00

21W4

**COMBINATION D-SUB** 

YOUR CONNECTION TO QUALITY & SERVICE