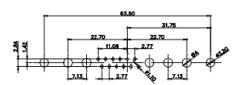

| SW REFERENCE NO.:       | 627 C | OMBO AS  | SSEME      | 3LY   |      |    |
|-------------------------|-------|----------|------------|-------|------|----|
| DRAWN: C.B              |       | DATE:    | JAN.       | 01/20 | 19   |    |
| CHECKED:                |       | DATE:    |            |       |      |    |
| SCALE: N.T.S            |       | SHEET    | 2          | OF    | 6    |    |
| DRAWING NUMBER: 627W11W |       | V1122-2N | <b>N</b> 2 |       | ISSU | ΙE |