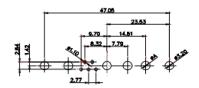

ISSUE NUMBER (1) ORIGINAL

00 2W2

2WK2

0(.0.

5W1

00000 3W3

11W1

000000 5W5

13W3

000000:::

17W5

13W6

00\*\*\*\*\*\*00

21W4

**COMBINATION D-SUB** 

YOUR CONNECTION TO QUALITY & SERVICE