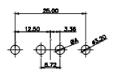

21W1 Male/Female

CURRENT RATING / ØA 10A / 2.2

20A / 3.3

30A / 3.7

40A / 4.2