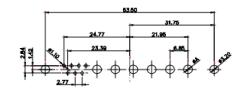

21W1 Male/Female

CURRENT RATING / ØA 10A / 2.2

20A / 3.3

30A / 3.7

40A / 4.2