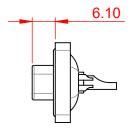

21W1 Male/Female

CURRENT RATING / ØA 10A / 2.2

20A / 3.3

30A / 3.7

40A / 4.2