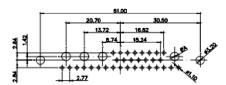

| SW REFERENCE NO.: 627 COMBO ASSEMBLY |                    |  |
|--------------------------------------|--------------------|--|
| DRAWN: C.B                           | DATE: JAN. 01/2019 |  |
| CHECKED:                             | DATE:              |  |
| SCALE: N.T.S                         | SHEET 3 OF 4       |  |
| DRAWING NUMBER: 627W11V              | V1122-2N2 ISSUE    |  |

627W11W1122-2N2

PART NUMBER:

THIS SERIES FULLY CONFORMS TO THE EUROPEAN UNION DIRECTIVES 2011/65/EU FOR RoHS COMPLIANCY.

THIS IS A C.A.D. GENERATED DRAWING DO NOT MAKE MANUAL REVISIONS TO MASTER.

ISSUE NUMBER
ORIGINAL