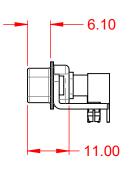

WITHSTANDING VOLTAGE:

|     |                                      |                                                                                                                                       |                                 | SW REFERENCE NO.: 629 COMBO ASSEMBLY |       |  |  |
|-----|--------------------------------------|---------------------------------------------------------------------------------------------------------------------------------------|---------------------------------|--------------------------------------|-------|--|--|
|     | COMBINATION                          | DRAWN: C.B                                                                                                                            | DATE: JAN. 01/20                | 19                                   |       |  |  |
|     |                                      |                                                                                                                                       | CHECKED:                        | DATE:                                |       |  |  |
|     | EDAC INC                             | THESE DRAWINGS AND SPECIFICATIONS<br>ARE THE PROPERTY OF EDAC INC.,AND                                                                | SCALE: (IN C.A.D. 1:1)          | SHEET 1 OF                           | 2     |  |  |
| YOU | YOUR CONNECTION TO QUALITY & SERVICE | SHALL NOT BE REPRODUCED, OR COPIED<br>OR USED AS THE BASIS FOR THE<br>MANUFACTURE OR SALE OF APPARATUS<br>WITHOUT WRITTEN PERMISSION. | DRAWING NUMBER: 629-17W5640-7NB |                                      | ISSUE |  |  |
|     |                                      |                                                                                                                                       | PART NUMBER: 629-17W            | 5640-7NB                             | 1     |  |  |