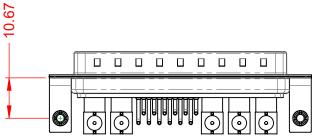

WITHSTANDING VOLTAGE:

|     |                                      |                                                                                                                                       |                                 | SW REFERENCE NO.: 629 COMBO ASSEMBLY |       |  |  |
|-----|--------------------------------------|---------------------------------------------------------------------------------------------------------------------------------------|---------------------------------|--------------------------------------|-------|--|--|
|     | COMBINATION                          | DRAWN: C.B                                                                                                                            | DATE: JAN. 01/20                | 19                                   |       |  |  |
|     |                                      |                                                                                                                                       | CHECKED:                        | DATE:                                |       |  |  |
|     | EDAC INC                             | THESE DRAWINGS AND SPECIFICATIONS<br>ARE THE PROPERTY OF EDAC INC.,AND                                                                | SCALE: (IN C.A.D. 1:1)          | SHEET 1 OF                           | 2     |  |  |
| YOU | YOUR CONNECTION TO QUALITY & SERVICE | SHALL NOT BE REPRODUCED, OR COPIED<br>OR USED AS THE BASIS FOR THE<br>MANUFACTURE OR SALE OF APPARATUS<br>WITHOUT WRITTEN PERMISSION. | DRAWING NUMBER: 629-17W5640-7NB |                                      | ISSUE |  |  |
|     |                                      |                                                                                                                                       | PART NUMBER: 629-17W            | 5640-7NB                             | 1     |  |  |