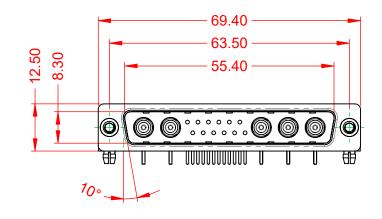

WITHSTANDING VOLTAGE:

|     |                                      |                                                                                                                                       |                                 | SW REFERENCE NO.: 629 COMBO ASSEMBLY |       |  |  |
|-----|--------------------------------------|---------------------------------------------------------------------------------------------------------------------------------------|---------------------------------|--------------------------------------|-------|--|--|
|     | COMBINATION                          | DRAWN: C.B                                                                                                                            | DATE: JAN. 01/20                | 19                                   |       |  |  |
|     |                                      |                                                                                                                                       | CHECKED:                        | DATE:                                |       |  |  |
|     | EDAC INC                             | THESE DRAWINGS AND SPECIFICATIONS<br>ARE THE PROPERTY OF EDAC INC.,AND                                                                | SCALE: (IN C.A.D. 1:1)          | SHEET 1 OF                           | 2     |  |  |
| YOU | YOUR CONNECTION TO QUALITY & SERVICE | SHALL NOT BE REPRODUCED, OR COPIED<br>OR USED AS THE BASIS FOR THE<br>MANUFACTURE OR SALE OF APPARATUS<br>WITHOUT WRITTEN PERMISSION. | DRAWING NUMBER: 629-17W5640-7NB |                                      | ISSUE |  |  |
|     |                                      |                                                                                                                                       | PART NUMBER: 629-17W            | 5640-7NB                             | 1     |  |  |