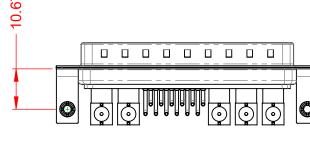

WITHSTANDING VOLTAGE:

|     |                                      |                                                                                                                                       |                                 | SW REFERENCE NO.: 629 COMBO ASSEMBLY |       |  |  |
|-----|--------------------------------------|---------------------------------------------------------------------------------------------------------------------------------------|---------------------------------|--------------------------------------|-------|--|--|
|     | COMBINATION                          | DRAWN: C.B                                                                                                                            | DATE: JAN. 01/20                | 19                                   |       |  |  |
|     |                                      |                                                                                                                                       | CHECKED:                        | DATE:                                |       |  |  |
|     | EDAC INC                             | THESE DRAWINGS AND SPECIFICATIONS<br>ARE THE PROPERTY OF EDAC INC.,AND                                                                | SCALE: (IN C.A.D. 1:1)          | SHEET 1 OF                           | 2     |  |  |
| YOU | YOUR CONNECTION TO QUALITY & SERVICE | SHALL NOT BE REPRODUCED, OR COPIED<br>OR USED AS THE BASIS FOR THE<br>MANUFACTURE OR SALE OF APPARATUS<br>WITHOUT WRITTEN PERMISSION. | DRAWING NUMBER: 629-17W5640-7NB |                                      | ISSUE |  |  |
|     |                                      |                                                                                                                                       | PART NUMBER: 629-17W            | 5640-7NB                             | 1     |  |  |