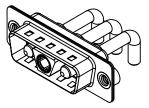

NOTES:

MATERIAL: HOUSING: SHELL: CONTACT:

THERMOPLASTIC POLYESTER, UL94V-0 STEEL, NICKEL PLATED COPPER ALLOY, 30µ" GOLD PLATED

OPERATING TEMPERATURE:

.XX ±0.13 .XXX ±0.05

POWER/CO-AX CONTACT RATING:30A (CURRENT)(IF PRESENT)SIGNAL CONTACT CURRENT RATING:5A PER CONTACTSIGNAL CONTACT RESISTANCE:10mΩ MAX.

INSULATOR RESISTANCE: DIELECTRIC WITHSTANDING VOLTAGE: -55°C ~ 125°C NG: 30A (CURRENT) ATING: 5A PER CONTACT E: 10mΩ MAX. 5000MΩ min.

1000V AC rms

|                   | COMBINATION D-SUB                                             |                                                                                                                                                                                                                |                   | SW REFERENCE NO.: 629 COMBO ASSEMBLY |          |                    |   |  |
|-------------------|---------------------------------------------------------------|----------------------------------------------------------------------------------------------------------------------------------------------------------------------------------------------------------------|-------------------|--------------------------------------|----------|--------------------|---|--|
|                   |                                                               |                                                                                                                                                                                                                |                   | DRAWN: C.B                           |          | DATE: JAN. 01/2019 |   |  |
|                   |                                                               |                                                                                                                                                                                                                | CHECKED:          |                                      | DATE:    |                    |   |  |
|                   | EDAC INC<br>TORONTO, ONTARIO<br>CANADA<br>9 QUALITY & SERVICE | THESE DRAWINGS AND SPECIFICATIONS<br>ARE THE PROPERTY OF EDAC INC.,AND<br>SHALL NOT BE REPRODUCED,OR COPIED<br>OR USED AS THE BASIS FOR THE<br>MANUFACTURE OR SALE OF APPARATUS<br>WITHOUT WRITTEN PERMISSION. | SCALE: (IN C.A.D. | 1:1)                                 | SHEET 1  | OF                 | 2 |  |
|                   |                                                               |                                                                                                                                                                                                                | DRAWING NUMBER:   | (3650-3N2                            |          | ISSUE              |   |  |
| YOUR CONNECTION T |                                                               |                                                                                                                                                                                                                | PART NUMBER:      | 629-3WK                              | 3650-3N2 |                    | 1 |  |