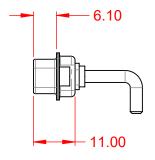

NOTES:

MATERIAL: HOUSING: SHELL: CONTACT:

THERMOPLASTIC POLYESTER, UL94V-0 STEEL, NICKEL PLATED COPPER ALLOY, 30µ" GOLD PLATED

OPERATING TEMPERATURE:

.XX ±0.13 .XXX ±0.05

POWER/CO-AX CONTACT RATING:30A (CURRENT)(IF PRESENT)SIGNAL CONTACT CURRENT RATING:5A PER CONTACTSIGNAL CONTACT RESISTANCE:10mΩ MAX.

INSULATOR RESISTANCE: DIELECTRIC WITHSTANDING VOLTAGE: -55°C ~ 125°C NG: 30A (CURRENT) ATING: 5A PER CONTACT E: 10mΩ MAX. 5000MΩ min.

1000V AC rms

|                   | COMBINATION D-SUB                                             |                                                                                                                                                                                                                |                   | SW REFERENCE NO.: 629 COMBO ASSEMBLY |          |                    |   |  |
|-------------------|---------------------------------------------------------------|----------------------------------------------------------------------------------------------------------------------------------------------------------------------------------------------------------------|-------------------|--------------------------------------|----------|--------------------|---|--|
|                   |                                                               |                                                                                                                                                                                                                |                   | DRAWN: C.B                           |          | DATE: JAN. 01/2019 |   |  |
|                   |                                                               |                                                                                                                                                                                                                | CHECKED:          |                                      | DATE:    |                    |   |  |
|                   | EDAC INC<br>TORONTO, ONTARIO<br>CANADA<br>9 QUALITY & SERVICE | THESE DRAWINGS AND SPECIFICATIONS<br>ARE THE PROPERTY OF EDAC INC.,AND<br>SHALL NOT BE REPRODUCED,OR COPIED<br>OR USED AS THE BASIS FOR THE<br>MANUFACTURE OR SALE OF APPARATUS<br>WITHOUT WRITTEN PERMISSION. | SCALE: (IN C.A.D. | 1:1)                                 | SHEET 1  | OF                 | 2 |  |
|                   |                                                               |                                                                                                                                                                                                                | DRAWING NUMBER:   | (3650-3N2                            |          | ISSUE              |   |  |
| YOUR CONNECTION T |                                                               |                                                                                                                                                                                                                | PART NUMBER:      | 629-3WK                              | 3650-3N2 |                    | 1 |  |