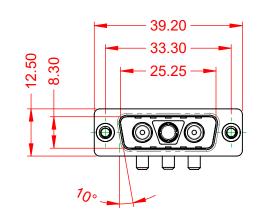

NOTES:

MATERIAL: HOUSING: SHELL: CONTACT:

THERMOPLASTIC POLYESTER, UL94V-0 STEEL, NICKEL PLATED COPPER ALLOY, 30µ" GOLD PLATED

OPERATING TEMPERATURE:

.XX ±0.13 .XXX ±0.05

POWER/CO-AX CONTACT RATING:30A (CURRENT)(IF PRESENT)SIGNAL CONTACT CURRENT RATING:5A PER CONTACTSIGNAL CONTACT RESISTANCE:10mΩ MAX.

INSULATOR RESISTANCE: DIELECTRIC WITHSTANDING VOLTAGE: -55°C ~ 125°C NG: 30A (CURRENT) ATING: 5A PER CONTACT E: 10mΩ MAX. 5000MΩ min.

1000V AC rms

|                   | COMBINATION D-SUB                                             |                                                                                                                                                                                                                |                   | SW REFERENCE NO.: 629 COMBO ASSEMBLY |          |                    |   |  |
|-------------------|---------------------------------------------------------------|----------------------------------------------------------------------------------------------------------------------------------------------------------------------------------------------------------------|-------------------|--------------------------------------|----------|--------------------|---|--|
|                   |                                                               |                                                                                                                                                                                                                |                   | DRAWN: C.B                           |          | DATE: JAN. 01/2019 |   |  |
|                   |                                                               |                                                                                                                                                                                                                | CHECKED:          |                                      | DATE:    |                    |   |  |
|                   | EDAC INC<br>TORONTO, ONTARIO<br>CANADA<br>9 QUALITY & SERVICE | THESE DRAWINGS AND SPECIFICATIONS<br>ARE THE PROPERTY OF EDAC INC.,AND<br>SHALL NOT BE REPRODUCED,OR COPIED<br>OR USED AS THE BASIS FOR THE<br>MANUFACTURE OR SALE OF APPARATUS<br>WITHOUT WRITTEN PERMISSION. | SCALE: (IN C.A.D. | 1:1)                                 | SHEET 1  | OF                 | 2 |  |
|                   |                                                               |                                                                                                                                                                                                                | DRAWING NUMBER:   | (3650-3N2                            |          | ISSUE              |   |  |
| YOUR CONNECTION T |                                                               |                                                                                                                                                                                                                | PART NUMBER:      | 629-3WK                              | 3650-3N2 |                    | 1 |  |