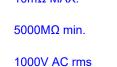

SIGNAL CONTACT CURRENT RATING: 5A PER CONTACT SIGNAL CONTACT RESISTANCE:  $10m\Omega$  MAX.

**INSULATOR RESISTANCE:** DIELECTRIC WITHSTANDING VOLTAGE:

.XX ±0.13

.XXX ±0.05

|  | COMBINATION D-SUB                    |                                                                                                                                       | SW REFERENCE NO.: 630 COMBO ASSEMBLY |                    |       |
|--|--------------------------------------|---------------------------------------------------------------------------------------------------------------------------------------|--------------------------------------|--------------------|-------|
|  |                                      |                                                                                                                                       | DRAWN: C.B                           | DATE: JAN. 01/2019 |       |
|  |                                      |                                                                                                                                       | CHECKED:                             | DATE:              |       |
|  | EDAC INC                             | THESE DRAWINGS AND SPECIFICATIONS<br>ARE THE PROPERTY OF EDAC INC.,AND                                                                | SCALE: (IN C.A.D. 1:1)               | SHEET 1 OF         | 2     |
|  | YOUR CONNECTION TO QUALITY & SERVICE | SHALL NOT BE REPRODUCED, OR COPIED<br>OR USED AS THE BASIS FOR THE<br>MANUFACTURE OR SALE OF APPARATUS<br>WITHOUT WRITTEN PERMISSION. | DRAWING NUMBER: 630-21W1640-3N5      |                    | ISSUE |
|  |                                      |                                                                                                                                       | PART NUMBER: 630-21W                 | 1640-3N5           | 1     |