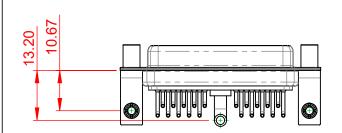

SIGNAL CONTACT CURRENT RATING: 5A PER CONTACT SIGNAL CONTACT RESISTANCE:  $10m\Omega$  MAX.

**INSULATOR RESISTANCE:** DIELECTRIC WITHSTANDING VOLTAGE:

.XX ±0.13

.XXX ±0.05

|  | COMBINATION D-SUB                    |                                                                                                                                       | SW REFERENCE NO.: 630 COMBO ASSEMBLY |                    |       |
|--|--------------------------------------|---------------------------------------------------------------------------------------------------------------------------------------|--------------------------------------|--------------------|-------|
|  |                                      |                                                                                                                                       | DRAWN: C.B                           | DATE: JAN. 01/2019 |       |
|  |                                      |                                                                                                                                       | CHECKED:                             | DATE:              |       |
|  | EDAC INC                             | THESE DRAWINGS AND SPECIFICATIONS<br>ARE THE PROPERTY OF EDAC INC.,AND                                                                | SCALE: (IN C.A.D. 1:1)               | SHEET 1 OF         | 2     |
|  | YOUR CONNECTION TO QUALITY & SERVICE | SHALL NOT BE REPRODUCED, OR COPIED<br>OR USED AS THE BASIS FOR THE<br>MANUFACTURE OR SALE OF APPARATUS<br>WITHOUT WRITTEN PERMISSION. | DRAWING NUMBER: 630-21W1640-3N5      |                    | ISSUE |
|  |                                      |                                                                                                                                       | PART NUMBER: 630-21W                 | 1640-3N5           | 1     |