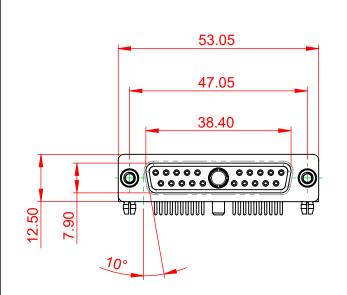

SIGNAL CONTACT CURRENT RATING: 5A PER CONTACT SIGNAL CONTACT RESISTANCE:  $10m\Omega$  MAX.

**INSULATOR RESISTANCE:** DIELECTRIC WITHSTANDING VOLTAGE:

.XX ±0.13

.XXX ±0.05

|  | COMBINATION D-SUB                    |                                                                                                                                       | SW REFERENCE NO.: 630 COMBO ASSEMBLY |                    |       |
|--|--------------------------------------|---------------------------------------------------------------------------------------------------------------------------------------|--------------------------------------|--------------------|-------|
|  |                                      |                                                                                                                                       | DRAWN: C.B                           | DATE: JAN. 01/2019 |       |
|  |                                      |                                                                                                                                       | CHECKED:                             | DATE:              |       |
|  | EDAC INC                             | THESE DRAWINGS AND SPECIFICATIONS<br>ARE THE PROPERTY OF EDAC INC.,AND                                                                | SCALE: (IN C.A.D. 1:1)               | SHEET 1 OF         | 2     |
|  | YOUR CONNECTION TO QUALITY & SERVICE | SHALL NOT BE REPRODUCED, OR COPIED<br>OR USED AS THE BASIS FOR THE<br>MANUFACTURE OR SALE OF APPARATUS<br>WITHOUT WRITTEN PERMISSION. | DRAWING NUMBER: 630-21W1640-3N5      |                    | ISSUE |
|  |                                      |                                                                                                                                       | PART NUMBER: 630-21W                 | 1640-3N5           | 1     |