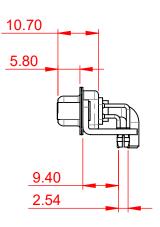

SIGNAL CONTACT CURRENT RATING: 5A PER CONTACT SIGNAL CONTACT RESISTANCE:  $10m\Omega$  MAX.

**INSULATOR RESISTANCE:** DIELECTRIC WITHSTANDING VOLTAGE:

.XX ±0.13

.XXX ±0.05

|  | COMBINATION D-SUB                    |                                                                                                                                       | SW REFERENCE NO.: 630 COMBO ASSEMBLY |                    |       |
|--|--------------------------------------|---------------------------------------------------------------------------------------------------------------------------------------|--------------------------------------|--------------------|-------|
|  |                                      |                                                                                                                                       | DRAWN: C.B                           | DATE: JAN. 01/2019 |       |
|  |                                      |                                                                                                                                       | CHECKED:                             | DATE:              |       |
|  | EDAC INC                             | THESE DRAWINGS AND SPECIFICATIONS<br>ARE THE PROPERTY OF EDAC INC.,AND                                                                | SCALE: (IN C.A.D. 1:1)               | SHEET 1 OF         | 2     |
|  | YOUR CONNECTION TO QUALITY & SERVICE | SHALL NOT BE REPRODUCED, OR COPIED<br>OR USED AS THE BASIS FOR THE<br>MANUFACTURE OR SALE OF APPARATUS<br>WITHOUT WRITTEN PERMISSION. | DRAWING NUMBER: 630-21W1640-3N5      |                    | ISSUE |
|  |                                      |                                                                                                                                       | PART NUMBER: 630-21W                 | 1640-3N5           | 1     |