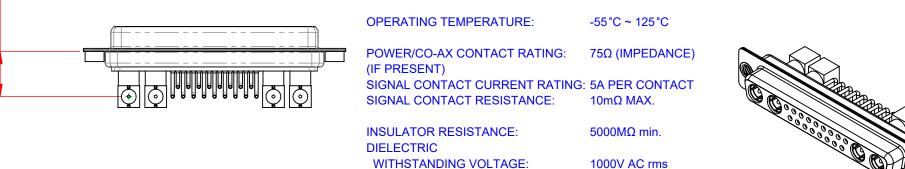

|      |                                      |                                                                      | SW REFERENCE NO.: 630 COMBO ASSEMBLY |                  |       |
|------|--------------------------------------|----------------------------------------------------------------------|--------------------------------------|------------------|-------|
|      | COMBINATION D-SUB                    |                                                                      | DRAWN: C.B                           | DATE: JAN. 01/20 | 19    |
|      |                                      |                                                                      | CHECKED:                             | DATE:            |       |
|      | EDAC INC                             | THESE DRAWINGS AND SPECIFICATIONS<br>ARE THE PROPERTY OF EDAC INCAND | SCALE: (IN C.A.D. 1:1)               | SHEET 1 OF       | 2     |
|      | TORONTO, ONTARIO<br>CANADA           |                                                                      | DRAWING NUMBER: 630-21W4640-7TA      |                  | ISSUE |
| YOUR | YOUR CONNECTION TO QUALITY & SERVICE |                                                                      | PART NUMBER: 630-21W                 | 4640-7TA         | 1     |