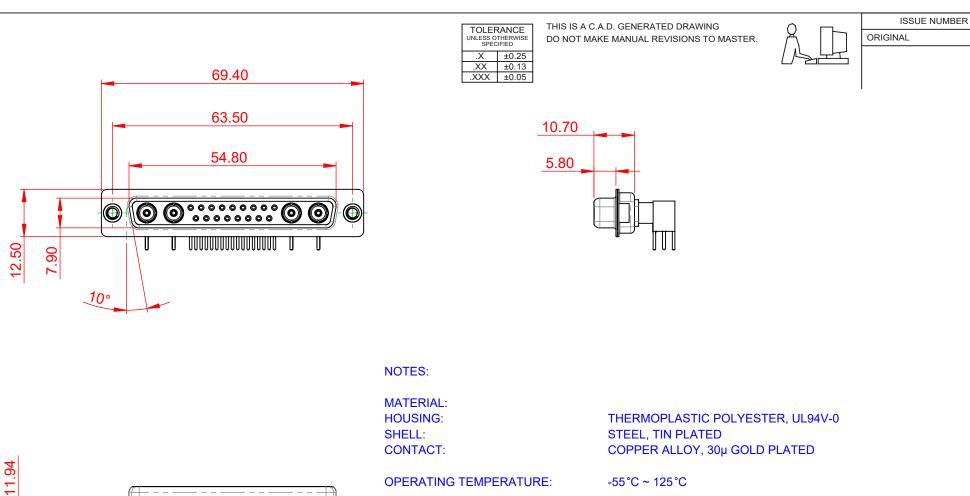

|      |                                      |                                                                      | SW REFERENCE NO.: 630 COMBO ASSEMBLY |                  |       |
|------|--------------------------------------|----------------------------------------------------------------------|--------------------------------------|------------------|-------|
|      | COMBINATION D-SUB                    |                                                                      | DRAWN: C.B                           | DATE: JAN. 01/20 | 19    |
|      |                                      |                                                                      | CHECKED:                             | DATE:            |       |
|      | EDAC INC                             | THESE DRAWINGS AND SPECIFICATIONS<br>ARE THE PROPERTY OF EDAC INCAND | SCALE: (IN C.A.D. 1:1)               | SHEET 1 OF       | 2     |
|      | TORONTO, ONTARIO<br>CANADA           |                                                                      | DRAWING NUMBER: 630-21W4640-7TA      |                  | ISSUE |
| YOUR | YOUR CONNECTION TO QUALITY & SERVICE |                                                                      | PART NUMBER: 630-21W                 | 4640-7TA         | 1     |