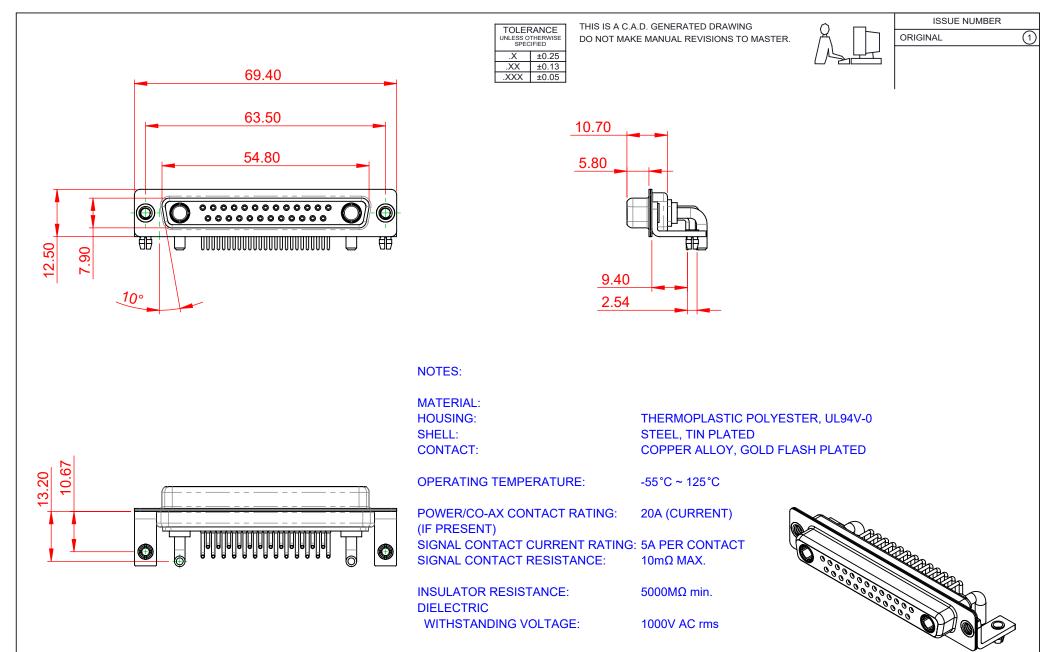

|  | COMBINATION D-SUB                                                              |                                                                                                                                                                                                                | SW REFERENCE NO.: 630 COMBO ASSEMBLY |          |                    |   |
|--|--------------------------------------------------------------------------------|----------------------------------------------------------------------------------------------------------------------------------------------------------------------------------------------------------------|--------------------------------------|----------|--------------------|---|
|  |                                                                                |                                                                                                                                                                                                                | DRAWN: C.B                           |          | DATE: JAN. 01/2019 |   |
|  |                                                                                |                                                                                                                                                                                                                | CHECKED:                             |          | DATE:              |   |
|  | EDAC INC<br>TORONTO, ONTARIO<br>CANADA<br>YOUR CONNECTION TO QUALITY & SERVICE | THESE DRAWINGS AND SPECIFICATIONS<br>ARE THE PROPERTY OF EDAC INC.,AND<br>SHALL NOT BE REPRODUCED,OR COPIED<br>OR USED AS THE BASIS FOR THE<br>MANUFACTURE OR SALE OF APPARATUS<br>WITHOUT WRITTEN PERMISSION. | SCALE: (IN C.A.D. 1                  | l:1)     | SHEET 1 OF         | 2 |
|  |                                                                                |                                                                                                                                                                                                                | DRAWING NUMBER: 630-27W2240-2TB      |          | ISSUE              |   |
|  |                                                                                |                                                                                                                                                                                                                | PART NUMBER:                         | 630-27W2 | 2240-2TB           | 1 |