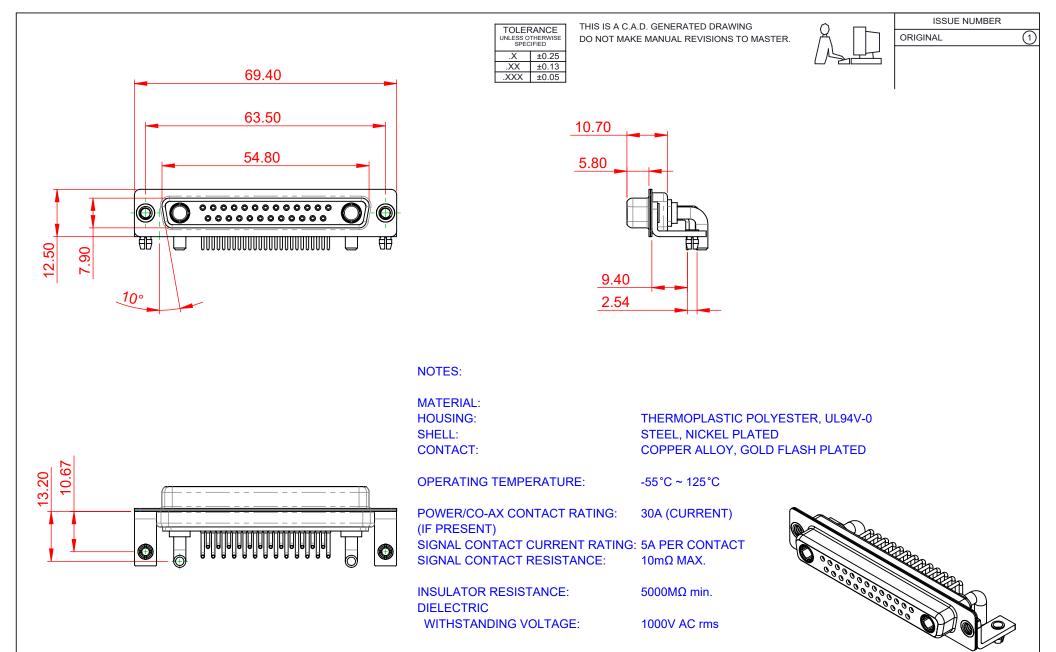

| COMBINATION D-SUB                      |                                                                                                                                                                                                                | SW REFERENCE NO.: 630 COMBO ASSEMBLY |                  |       |
|----------------------------------------|----------------------------------------------------------------------------------------------------------------------------------------------------------------------------------------------------------------|--------------------------------------|------------------|-------|
|                                        |                                                                                                                                                                                                                | DRAWN: C.B                           | DATE: JAN. 01/20 | 19    |
|                                        |                                                                                                                                                                                                                | CHECKED:                             | DATE:            |       |
| EDAC INC<br>TORONTO, ONTARIO<br>CANADA | THESE DRAWINGS AND SPECIFICATIONS<br>ARE THE PROPERTY OF EDAC INC.,AND<br>SHALL NOT BE REPRODUCED,OR COPIED<br>OR USED AS THE BASIS FOR THE<br>MANUFACTURE OR SALE OF APPARATUS<br>WITHOUT WRITTEN PERMISSION. | SCALE: (IN C.A.D. 1:1)               | SHEET 1 OF       | 2     |
|                                        |                                                                                                                                                                                                                | DRAWING NUMBER: 630-27W              | 2240-3NB         | ISSUE |
|                                        |                                                                                                                                                                                                                | PART NUMBER: 630-27W                 | 2240-3NB         | 1     |