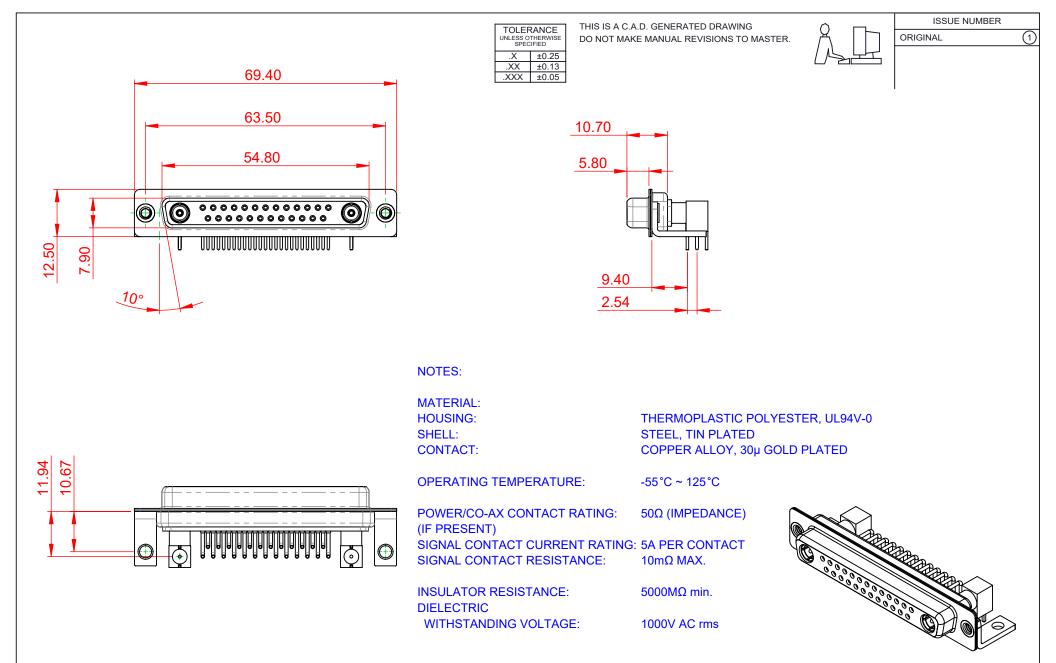

| COMBINATION D-SUB                    |                                                                                                                                                                                                                | SW REFERENCE NO.: 630 COMBO ASSEMBLY |                  |       |
|--------------------------------------|----------------------------------------------------------------------------------------------------------------------------------------------------------------------------------------------------------------|--------------------------------------|------------------|-------|
|                                      |                                                                                                                                                                                                                | DRAWN: C.B                           | DATE: JAN. 01/20 | 19    |
|                                      |                                                                                                                                                                                                                | CHECKED:                             | DATE:            |       |
| EDAC INC                             | THESE DRAWINGS AND SPECIFICATIONS<br>ARE THE PROPERTY OF EDAC INC.,AND<br>SHALL NOT BE REPRODUCED,OR COPIED<br>OR USED AS THE BASIS FOR THE<br>MANUFACTURE OR SALE OF APPARATUS<br>WITHOUT WRITTEN PERMISSION. | SCALE: (IN C.A.D. 1:1)               | SHEET 1 OF       | 2     |
|                                      |                                                                                                                                                                                                                | DRAWING NUMBER: 630-27W2640-5T4      |                  | ISSUE |
| YOUR CONNECTION TO QUALITY & SERVICE |                                                                                                                                                                                                                | PART NUMBER: 630-27W                 | 2640-5T4         | 1     |