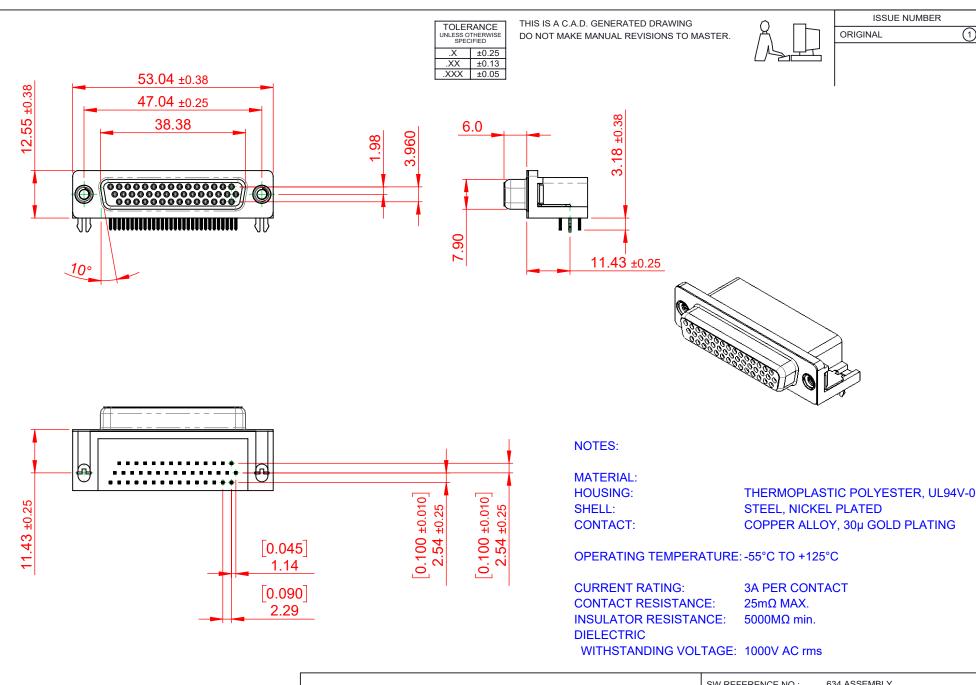

## 634 SERIES D-SUB CONNECTOR

EDAC INC TORONTO, ONTARIO CANADA

THESE DRAWINGS AND SPECIFICATIONS ARE THE PROPERTY OF EDAC INC..AND SHALL NOT BE REPRODUCED, OR COPIED OR USED AS THE BASIS FOR THE MANUFACTURE OR SALE OF APPARATUS WITHOUT WRITTEN PERMISSION.

|  | SW REFERENCE NO.: 634 ASSEMBLY  |                   |       |
|--|---------------------------------|-------------------|-------|
|  | DRAWN: C.B                      | DATE: AUG. 01/201 | 18    |
|  | CHECKED:                        | DATE:             |       |
|  | SCALE: (IN C.A.D. 1:1)          | SHEET 1 OF        | 1     |
|  | DRAWING NUMBER: 634-044-663-535 |                   | ISSUE |

634-044-663-535

PART NUMBER: