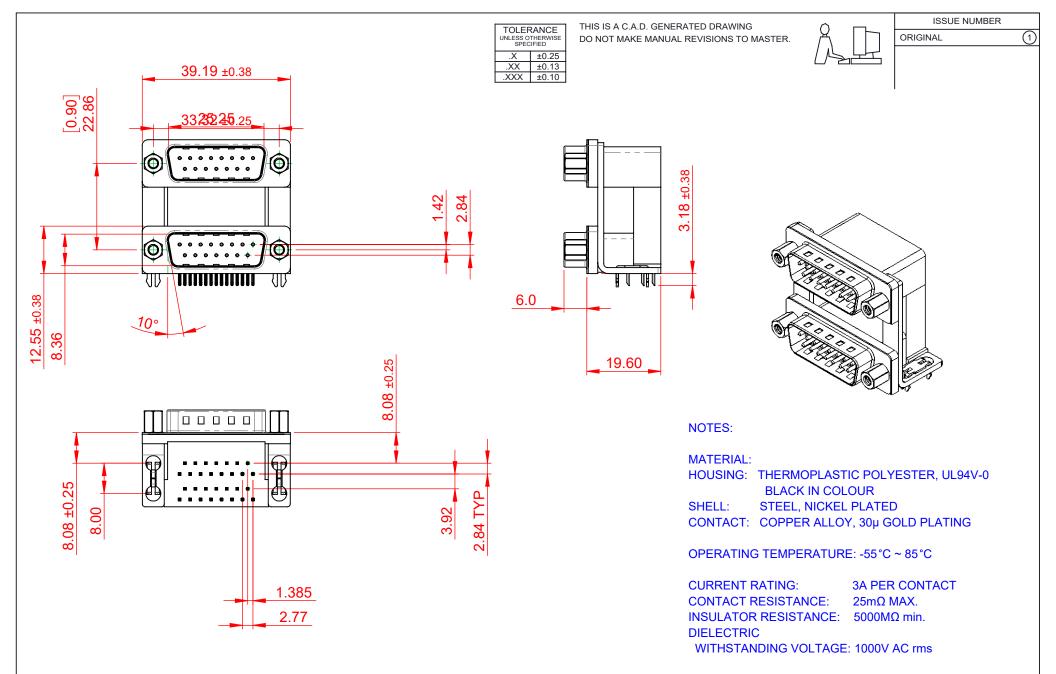

J

COMPLIANT

|                                                                                                   |                                                                                | SW REFERENCE NO.: 661 ASSEMBLY                                                                                                                                                                                 |                        |                 |       |
|---------------------------------------------------------------------------------------------------|--------------------------------------------------------------------------------|----------------------------------------------------------------------------------------------------------------------------------------------------------------------------------------------------------------|------------------------|-----------------|-------|
|                                                                                                   | 661 SERIES D-SUB CONNECTOR                                                     |                                                                                                                                                                                                                | DRAWN: C.B             | DATE: AUG. 01/2 | 2018  |
|                                                                                                   |                                                                                |                                                                                                                                                                                                                | CHECKED:               | DATE:           |       |
| THIS SERIES FULLY CONFORMS TO<br>THE EUROPEAN UNION DIRECTIVES<br>2011/65/EU FOR RoHS COMPLIANCY. | EDAC INC<br>TORONTO, ONTARIO<br>CANADA<br>YOUR CONNECTION TO QUALITY & SERVICE | THESE DRAWINGS AND SPECIFICATIONS<br>ARE THE PROPERTY OF EDAC INC.,AND<br>SHALL NOT BE REPRODUCED,OR COPIED<br>OR USED AS THE BASIS FOR THE<br>MANUFACTURE OR SALE OF APPARATUS<br>WITHOUT WRITTEN PERMISSION. | SCALE: 1:1             | SHEET 1 OF      | : 1   |
|                                                                                                   |                                                                                |                                                                                                                                                                                                                | DRAWING NUMBER: 661-01 | 5-664-039       | ISSUE |
|                                                                                                   |                                                                                |                                                                                                                                                                                                                | PART NUMBER: 661-01    | 5-664-039       | 1     |