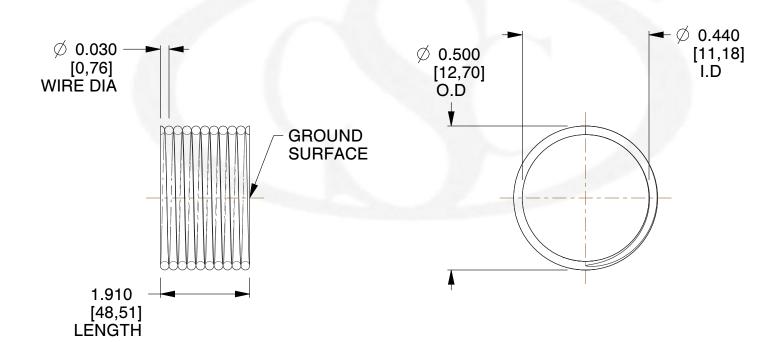

## **NOTES:**

1. Material : Stainless Steel

2. Finish: Glod Irridite

3. Ends: Closed and Ground

4. Total Coils: 10.000

5. Sugg. Max. Deflection: 0.120 (in)6. Sugg. Max. Load: 2.300 (lbs)

7. All Drawing Dimensions are in Inches [mm]

3.000

SCALE

11772

COMPONENT

COMPRESSION SPRINGS

UNIT
INCH [mm]
SHEET

**SPRINGS**