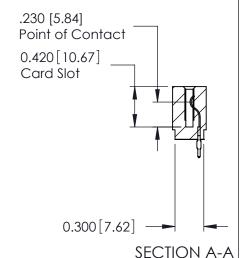

THIS IS A C.A.D. GENERATED DRAWING DO NOT MAKE MANUAL REVISIONS TO MASTER.

ISSUE NUMBER

ORIGINAL

Contact Information
520-P.C. Tail, Regular Point - Tail LG.=.175(4.45)
.100" (2.54mm) Contact Spacing x .200" (5.08mm) Row Spacing

725 Series Ultra-Mate Card Edge Connector - Press Fit

Part Number: 725-020-520-101

YOUR CONNECTION TO QUALITY & SERVICE

**EDAC INC** TORONTO, ONTARIO CANADA

THESE DRAWINGS AND SPECIFICATIONS ARE THE PROPERTY OF EDAC INC.,AND SHALL NOT BE REPRODUCED, OR COPIED OR USED AS THE BASIS FOR THE MANUFACTURE OR SALE OF APPARATUS WITHOUT WRITTEN PERMISSION.