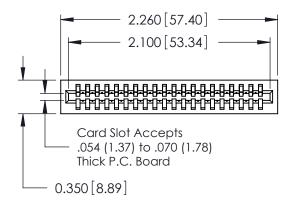

THIS IS A C.A.D. GENERATED DRAWING DO NOT MAKE MANUAL REVISIONS TO MASTER.

ISSUE NUMBER

ORIGINAL

Contact Information
520-P.C. Tail, Regular Point - Tail LG.=.175(4.45)
.100" (2.54mm) Contact Spacing x .200" (5.08mm) Row Spacing

725 Series Ultra-Mate Card Edge Connector - Press Fit

Part Number: 725-020-520-101

YOUR CONNECTION TO QUALITY & SERVICE

**EDAC INC** TORONTO, ONTARIO CANADA

THESE DRAWINGS AND SPECIFICATIONS ARE THE PROPERTY OF EDAC INC.,AND SHALL NOT BE REPRODUCED, OR COPIED OR USED AS THE BASIS FOR THE MANUFACTURE OR SALE OF APPARATUS WITHOUT WRITTEN PERMISSION.