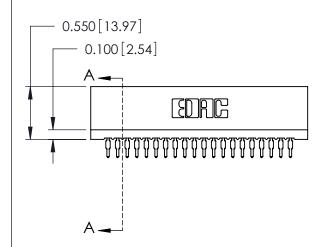

THIS IS A C.A.D. GENERATED DRAWING DO NOT MAKE MANUAL REVISIONS TO MASTER.

ISSUE NUMBER

ORIGINAL

Contact Information
520-P.C. Tail, Regular Point - Tail LG.=.175(4.45)
.100" (2.54mm) Contact Spacing x .200" (5.08mm) Row Spacing

725 Series Ultra-Mate Card Edge Connector - Press Fit

Part Number: 725-020-520-101

YOUR CONNECTION TO QUALITY & SERVICE

**EDAC INC** TORONTO, ONTARIO CANADA

THESE DRAWINGS AND SPECIFICATIONS ARE THE PROPERTY OF EDAC INC.,AND SHALL NOT BE REPRODUCED, OR COPIED OR USED AS THE BASIS FOR THE MANUFACTURE OR SALE OF APPARATUS WITHOUT WRITTEN PERMISSION.