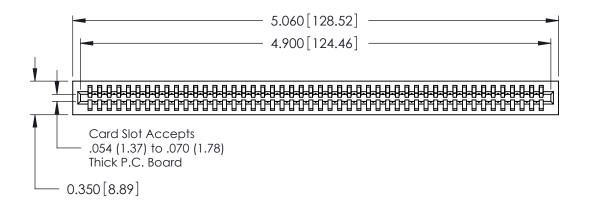

THIS IS A C.A.D. GENERATED DRAWING DO NOT MAKE MANUAL REVISIONS TO MASTER.

ISSUE NUMBER

ORIGINAL

Contact Information
522-P.C. Tail, Regular Point - Tail LG.=.375(9.53)
.100" (2.54mm) Contact Spacing x .200" (5.08mm) Row Spacing

.230 [5.84] Point of Contact 0.420 [10.67] Card Slot 0.300[7.62] —

725 Series Ultra-Mate Card Edge Connector - Press Fit

Part Number: 725-048-522-101

YOUR CONNECTION TO QUALITY & SERVICE

**EDAC INC** TORONTO, ONTARIO CANADA