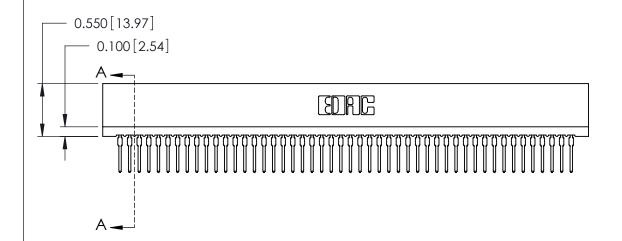

THIS IS A C.A.D. GENERATED DRAWING DO NOT MAKE MANUAL REVISIONS TO MASTER.

ISSUE NUMBER

ORIGINAL

Contact Information
522-P.C. Tail, Regular Point - Tail LG.=.375(9.53)
.100" (2.54mm) Contact Spacing x .200" (5.08mm) Row Spacing

.230 [5.84] Point of Contact 0.420 [10.67] Card Slot 0.300[7.62] —

725 Series Ultra-Mate Card Edge Connector - Press Fit

Part Number: 725-048-522-101

YOUR CONNECTION TO QUALITY & SERVICE

**EDAC INC** TORONTO, ONTARIO CANADA