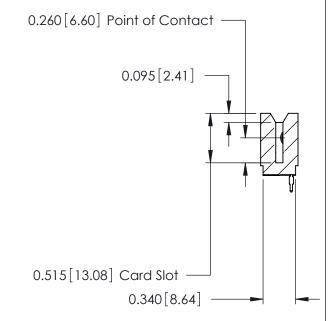

ORIGINAL

Contact Information
520-P.C. Tail, Regular Point - Tail LG.=.175(4.45)
.125" (3.18mm) Contact Spacing x .250" (6.35mm) Row Spacing

| 746 Series Ultra-Mate Card Edge Connector - Press Fit |                   |                                                                                                                                                                                                   |                | ACAD REFERENCE NO. 746-ENG MAS |                 | MASTER |
|-------------------------------------------------------|-------------------|---------------------------------------------------------------------------------------------------------------------------------------------------------------------------------------------------|----------------|--------------------------------|-----------------|--------|
|                                                       |                   |                                                                                                                                                                                                   | DRAWN:         | J.LEE                          | DATE: AUG 20/09 |        |
| Part Number: 746-033-520-106                          |                   |                                                                                                                                                                                                   | CHECKED:       |                                | DATE:           |        |
|                                                       | EDAC INC          | THESE DRAWINGS AND SPECIFICATIONS ARE THE PROPERTY OF EDAC INC., AND SHALL NOT BE REPRODUCED, OR COPIED OR USED AS THE BASIS FOR THE MANUFACTURE OR SALE OF APPARATUS WITHOUT WRITTEN PERMISSION. | SCALE:         |                                | SHEET 1 OF 1    |        |
|                                                       | TORONTO, ONTARIO  |                                                                                                                                                                                                   | DRAWING NUMBER |                                |                 | ISSUE  |
|                                                       | CANADA            |                                                                                                                                                                                                   | 746-ENG MASTER |                                | ₹               | 1      |
| YOUR CONNECTION TO                                    | QUALITY & SERVICE |                                                                                                                                                                                                   |                |                                |                 |        |