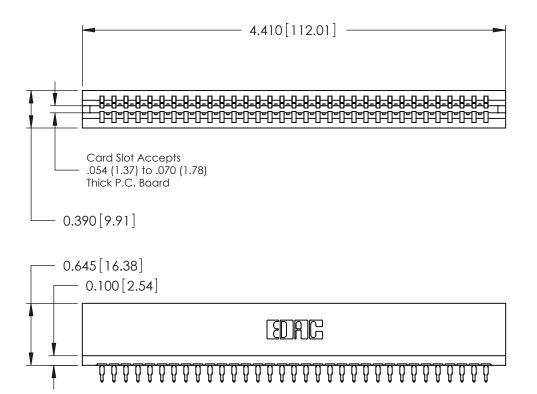

ORIGINAL

Contact Information
520-P.C. Tail, Regular Point - Tail LG.=.175(4.45)
.125" (3.18mm) Contact Spacing x .250" (6.35mm) Row Spacing

| 746 Series Ultra-Mate Card Edge Connector - Press Fit |                   |                                                                                                                                                                                                   |                | ACAD REFERENCE NO. 746-ENG MAS |                 | MASTER |
|-------------------------------------------------------|-------------------|---------------------------------------------------------------------------------------------------------------------------------------------------------------------------------------------------|----------------|--------------------------------|-----------------|--------|
|                                                       |                   |                                                                                                                                                                                                   | DRAWN:         | J.LEE                          | DATE: AUG 20/09 |        |
| Part Number: 746-033-520-106                          |                   |                                                                                                                                                                                                   | CHECKED:       |                                | DATE:           |        |
|                                                       | EDAC INC          | THESE DRAWINGS AND SPECIFICATIONS ARE THE PROPERTY OF EDAC INC., AND SHALL NOT BE REPRODUCED, OR COPIED OR USED AS THE BASIS FOR THE MANUFACTURE OR SALE OF APPARATUS WITHOUT WRITTEN PERMISSION. | SCALE:         |                                | SHEET 1 OF 1    |        |
|                                                       | TORONTO, ONTARIO  |                                                                                                                                                                                                   | DRAWING NUMBER |                                |                 | ISSUE  |
|                                                       | CANADA            |                                                                                                                                                                                                   | 746-ENG MASTER |                                | ₹               | 1      |
| YOUR CONNECTION TO                                    | QUALITY & SERVICE |                                                                                                                                                                                                   |                |                                |                 |        |