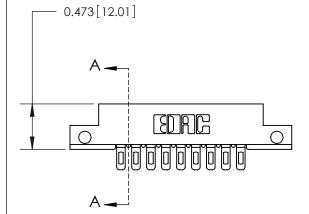

## **Mounting Option**

.128 (3.25) Dia. Side Mounting Holes

## **Contact Detail**

Wire Hole .089x.014(2.29x0.36) - Tail LG=.213(5.41)

.156 [3.96] Contact Spacing x .200 [5.08] Row Spacing

**See Accompanying Page for:** 

**Contact Bend Details** 

**SECTION A-A** 

.175 [4.45] Point of Contact (Measured from bottom of Card Slot) Card Slot Accepts .054 [1.37] to .070 [1.78] Thick P.C. Board