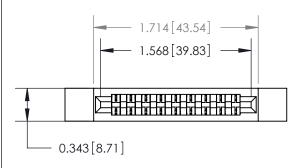

## **Contact Detail**

Wire Hole .089x.014(2.29x0.36) - Tail LG=.213(5.41)

.156 [3.96] Contact Spacing x .200 [5.08] Row Spacing

**See Accompanying Page for:** 

**Contact Bend Details** 

**SECTION A-A** 

.175 [4.45] Point of Contact (Measured from bottom of Card Slot) Card Slot Accepts .054 [1.37] to .070 [1.78] Thick P.C. Board