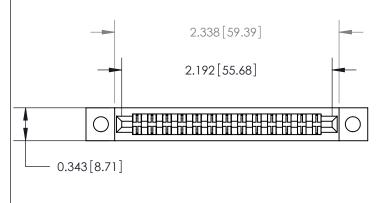

**See Accompanying Page for:** 

**Contact Bend Details** 

807/857 Series High Temp Card Edge Connector Part Number: 807-026-520-202

YOUR CONNECTION TO QUALITY & SERVICE

| SECTION A-A ACAD REFERENCE NO. 807 ENG MASTER |                  |
|-----------------------------------------------|------------------|
| DRAWN: J.LEE                                  | DATE: AUG. 11/09 |
| CHECKED:                                      | DATE:            |
| SCALE: NTS                                    | SHEET 1 OF 2     |
| DRAWING NUMBER                                | ISSUE            |