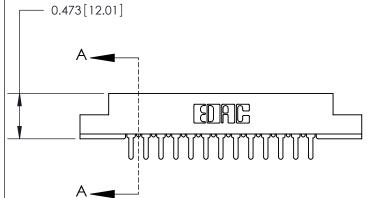

**Mounting Option** 

.128 (3.25) Dia. Mounting Holes

**See Accompanying Page for:** 

**Contact Bend Details** 

807/857 Series High Temp Card Edge Connector Part Number: 807-026-520-202

YOUR CONNECTION TO QUALITY & SERVICE

| SECTION A-A ACAD REFERENCE NO. 807 ENG MASTER |                  |
|-----------------------------------------------|------------------|
| DRAWN: J.LEE                                  | DATE: AUG. 11/09 |
| CHECKED:                                      | DATE:            |
| SCALE: NTS                                    | SHEET 1 OF 2     |
| DRAWING NUMBER                                | ISSUE            |