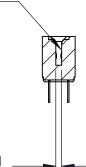

## **Contact Detail**

PC Tail .046x.013(1.17x0.33) - Tail LG=.213(5.41)

.156 [3.96] Contact Spacing x .200 [5.08] Row Spacing

.095 [2.41] Point of Contact (Measured from bottom of Card Slot)

Card Slot Accepts .054 [1.37] to .070 [1.78] Thick P.C. Board