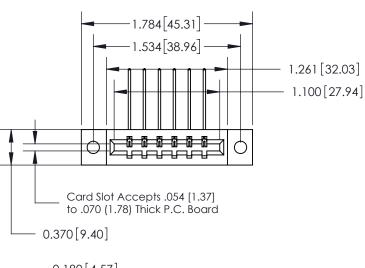

## **See Accompanying Page for:**

- **Bend Detail**
- **Mounting Options**

THIS IS A C.A.D. GENERATED DRAWING DO NOT MAKE MANUAL REVISIONS TO MASTER.

ISSUE NUMBER

ORIGINAL

1

|                               | SECTION A-A<br>0.388 [9.86]<br>Card Slot |
|-------------------------------|------------------------------------------|
| .160 [4.06] Point of Contact— |                                          |
|                               |                                          |

| 833 Series High Temp Card Edge Connector |
|------------------------------------------|
| Part Number: 833-006-559-602             |

**EDAC INC** TORONTO, ONTARIO CANADA

THESE DRAWINGS AND SPECIFICATIONS ARE THE PROPERTY OF EDAC INC.,AND SHALL NOT BE REPRODUCED,OR COPIED OR USED AS THE BASIS FOR THE MANUFACTURE OR SALE OF APPARATUS WITHOUT WRITTEN PERMISSION.

| ACAD REFERENCE NO. | 833 ENG MASTER   |  |  |
|--------------------|------------------|--|--|
| DRAWN: J.LEE       | DATE: OCT. 14/09 |  |  |
| CHECKED:           | DATE:            |  |  |
| SCALE: NTS         | SHEET 1 OF 3     |  |  |
| DRAWING NUMBER     | ISSUE            |  |  |
| 833 Assembly       | 1                |  |  |