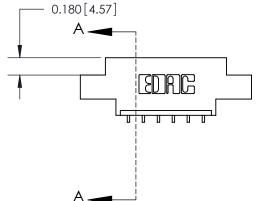

## **See Accompanying Page for:**

- **Bend Detail**
- **Mounting Options**

THIS IS A C.A.D. GENERATED DRAWING DO NOT MAKE MANUAL REVISIONS TO MASTER.

ISSUE NUMBER

ORIGINAL

1

|                               | SECTION A-A<br>0.388 [9.86]<br>Card Slot |
|-------------------------------|------------------------------------------|
| .160 [4.06] Point of Contact— |                                          |
|                               |                                          |

| 833 Series High Temp Card Edge Connector |
|------------------------------------------|
| Part Number: 833-006-559-602             |

**EDAC INC** TORONTO, ONTARIO CANADA

THESE DRAWINGS AND SPECIFICATIONS ARE THE PROPERTY OF EDAC INC.,AND SHALL NOT BE REPRODUCED,OR COPIED OR USED AS THE BASIS FOR THE MANUFACTURE OR SALE OF APPARATUS WITHOUT WRITTEN PERMISSION.

| ACAD REFERENCE NO. | 833 ENG MASTER   |  |  |
|--------------------|------------------|--|--|
| DRAWN: J.LEE       | DATE: OCT. 14/09 |  |  |
| CHECKED:           | DATE:            |  |  |
| SCALE: NTS         | SHEET 1 OF 3     |  |  |
| DRAWING NUMBER     | ISSUE            |  |  |
| 833 Assembly       | 1                |  |  |