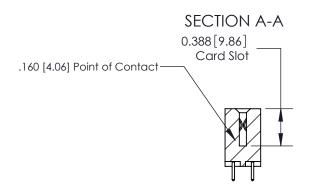

ISSUE NUMBER ORIGINAL

833 Series High Temp Card Edge Connector Part Number: 833-014-521-204

**EDAC INC** TORONTO, ONTARIO CANADA

THESE DRAWINGS AND SPECIFICATIONS ARE THE PROPERTY OF EDAC INC., AND SHALL NOT BE REPRODUCED, OR COPIED OR USED AS THE BASIS FOR THE MANUFACTURE OR SALE OF APPARATUS WITHOUT WRITTEN PERMISSION.

| ACAD REFERENCE NO. | 833 ENG MASTER   |  |  |
|--------------------|------------------|--|--|
| DRAWN: J.LEE       | DATE: OCT. 14/09 |  |  |
| CHECKED:           | DATE:            |  |  |
| SCALE: NTS         | SHEET 1 OF 3     |  |  |
| DRAWING NUMBER     | ISSUE            |  |  |
| 833 Assembly       | 1                |  |  |