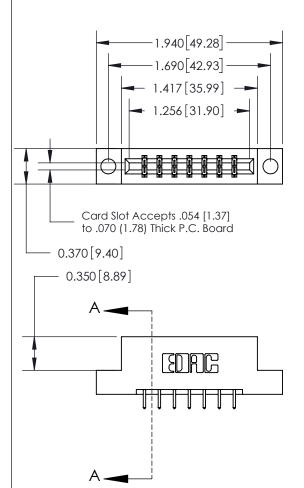

ISSUE NUMBER ORIGINAL

833 Series High Temp Card Edge Connector Part Number: 833-014-521-204

**EDAC INC** TORONTO, ONTARIO CANADA

THESE DRAWINGS AND SPECIFICATIONS ARE THE PROPERTY OF EDAC INC., AND SHALL NOT BE REPRODUCED, OR COPIED OR USED AS THE BASIS FOR THE MANUFACTURE OR SALE OF APPARATUS WITHOUT WRITTEN PERMISSION.

| ACAD REFERENCE NO. | 833 ENG MASTER   |  |  |
|--------------------|------------------|--|--|
| DRAWN: J.LEE       | DATE: OCT. 14/09 |  |  |
| CHECKED:           | DATE:            |  |  |
| SCALE: NTS         | SHEET 1 OF 3     |  |  |
| DRAWING NUMBER     | ISSUE            |  |  |
| 833 Assembly       | 1                |  |  |