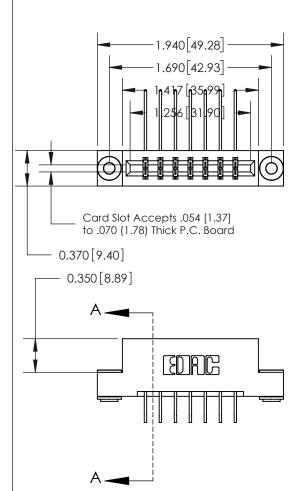

## **Contact Detail**

558-90 Degree Bend (Code 541 Contacts)

.156 [3.96] Contact Spacing x .200 [5.08] Row Spacing

**See Accompanying Page for:** 

- **Bend Detail**
- **Mounting Options**

THIS IS A C.A.D. GENERATED DRAWING DO NOT MAKE MANUAL REVISIONS TO MASTER.

ISSUE NUMBER

ORIGINAL

|                                 | SECTION A-A |
|---------------------------------|-------------|
|                                 | 0.388[9.86] |
| .160 [4.06] Point of Contact—   | Card Slot   |
| .180 [4.08] 1 01111 01 C01114C1 |             |
|                                 |             |
|                                 |             |

833 Series High Temp Card Edge Connector Part Number: 833-014-558-203

**EDAC INC** TORONTO, ONTARIO CANADA

THESE DRAWINGS AND SPECIFICATIONS ARE THE PROPERTY OF EDAC INC.,AND SHALL NOT BE REPRODUCED, OR COPIED OR USED AS THE BASIS FOR THE MANUFACTURE OR SALE OF APPARATUS WITHOUT WRITTEN PERMISSION.

| ACAD REFERENCE NO. | 833 ENG MASTER   |  |  |
|--------------------|------------------|--|--|
| DRAWN: J.LEE       | DATE: OCT. 14/09 |  |  |
| CHECKED:           | DATE:            |  |  |
| SCALE: NTS         | SHEET 1 OF 3     |  |  |
| DRAWING NUMBER     | ISSUE            |  |  |
| 833 Assembly       | 1                |  |  |