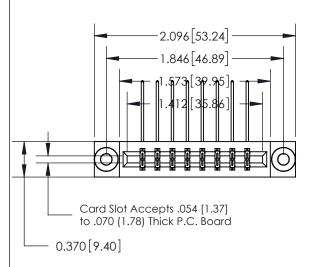

## **See Accompanying Page for:**

- **Bend Detail**
- **Mounting Options**

THIS IS A C.A.D. GENERATED DRAWING DO NOT MAKE MANUAL REVISIONS TO MASTER.

ISSUE NUMBER ORIGINAL

1

|                               | SECTION A-A |
|-------------------------------|-------------|
|                               | 0.388[9.86] |
| 1/0//0/15 : 1 / 0 / 1         | Card Slot   |
| .160 [4.06] Point of Contact— |             |
|                               |             |
|                               |             |
|                               | <b>N</b>    |
|                               |             |
|                               |             |
|                               |             |
|                               |             |

| 833 Seri | es High Temp Card Edge Connector |
|----------|----------------------------------|
| Part Nu  | mber: 833-016-559-803            |

EDAC INC TORONTO, ONTARIO CANADA

THESE DRAWINGS AND SPECIFICATIONS ARE THE PROPERTY OF EDAC INC.,AND SHALL NOT BE REPRODUCED,OR COPIED OR USED AS THE BASIS FOR THE MANUFACTURE OR SALE OF APPARATUS WITHOUT WRITTEN PERMISSION.