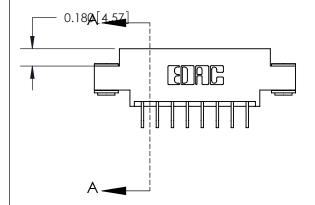

| 833 Seri | es High Temp Card Edge Connector |
|----------|----------------------------------|
| Part Nu  | mber: 833-016-559-803            |

EDAC INC TORONTO, ONTARIO CANADA

THESE DRAWINGS AND SPECIFICATIONS ARE THE PROPERTY OF EDAC INC.,AND SHALL NOT BE REPRODUCED,OR COPIED OR USED AS THE BASIS FOR THE MANUFACTURE OR SALE OF APPARATUS WITHOUT WRITTEN PERMISSION.