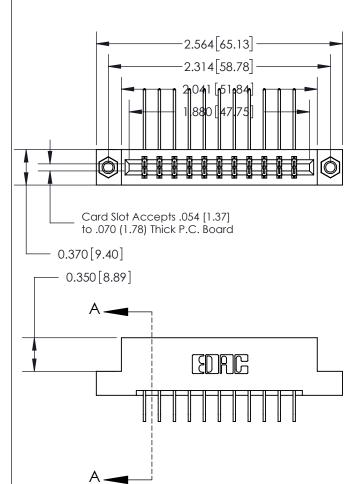

833 Series High Temp Card Edge Connector Part Number: 833-022-558-207

**EDAC INC** TORONTO, ONTARIO CANADA

THESE DRAWINGS AND SPECIFICATIONS ARE THE PROPERTY OF EDAC INC.,AND SHALL NOT BE REPRODUCED, OR COPIED OR USED AS THE BASIS FOR THE MANUFACTURE OR SALE OF APPARATUS WITHOUT WRITTEN PERMISSION.

| ACAD REFERENCE NO. | 833 ENG MASTER   |  |  |
|--------------------|------------------|--|--|
| DRAWN: J.LEE       | DATE: OCT. 14/09 |  |  |
| CHECKED:           | DATE:            |  |  |
| SCALE: NTS         | SHEET 1 OF 3     |  |  |
| DRAWING NUMBER     | ISSUE            |  |  |
| 833 Assembly       | 1                |  |  |