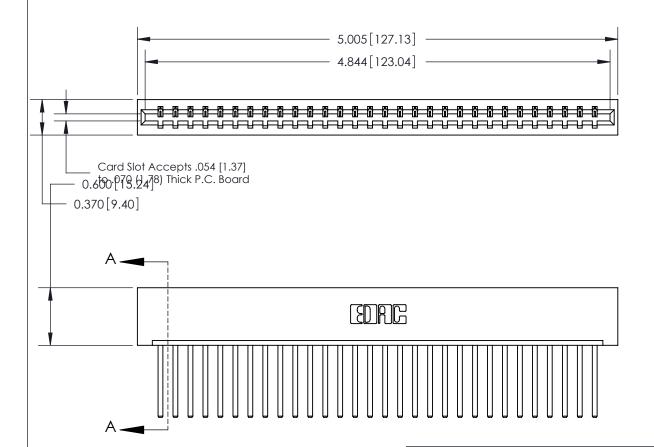

## **Contact Detail**

544-Wire Wrap .050x.025(1.27x0.64) - Tail LG=.750(19.05)

.156 [3.96] Contact Spacing x .200 [5.08] Row Spacing

THIS IS A C.A.D. GENERATED DRAWING DO NOT MAKE MANUAL REVISIONS TO MASTER.

## See Accompanying Page for:

- **Bend Detail**
- **Mounting Options**

833 Series High Temp Card Edge Connector Part Number: 833-030-544-101

YOUR CONNECTION TO QUALITY & SERVICE

**EDAC INC** TORONTO, ONTARIO CANADA