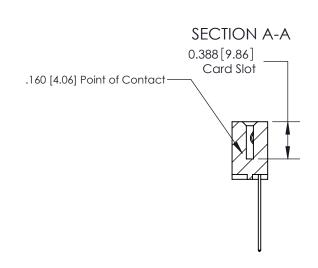

## **Contact Detail**

544-Wire Wrap .050x.025(1.27x0.64) - Tail LG=.750(19.05)

.156 [3.96] Contact Spacing x .200 [5.08] Row Spacing

THIS IS A C.A.D. GENERATED DRAWING DO NOT MAKE MANUAL REVISIONS TO MASTER.

## See Accompanying Page for:

- **Bend Detail**
- **Mounting Options**

833 Series High Temp Card Edge Connector Part Number: 833-030-544-101

YOUR CONNECTION TO QUALITY & SERVICE

**EDAC INC** TORONTO, ONTARIO CANADA