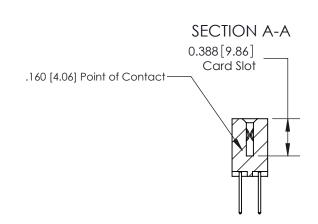

## **Contact Detail**

523-P.C. Tail .025 Sq.(0.64 Sq.) - Tail LG=.390(9.91) .156 [3.96] Contact Spacing x .200 [5.08] Row Spacing THIS IS A C.A.D. GENERATED DRAWING DO NOT MAKE MANUAL REVISIONS TO MASTER.