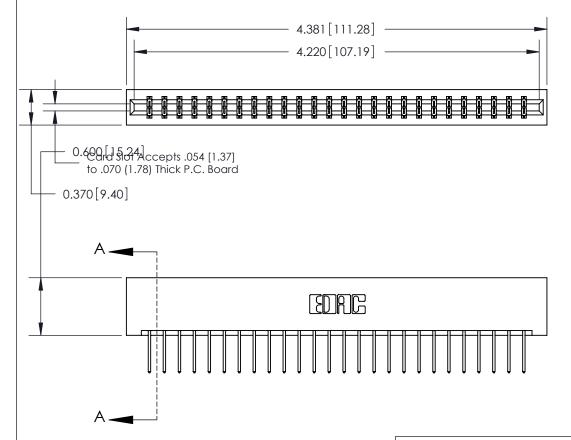

## **See Accompanying Page for:**

- **Bend Detail**
- **Mounting Options**

833 Series High Temp Card Edge Connector Part Number: 833-052-523-201

**EDAC INC** TORONTO, ONTARIO CANADA

THESE DRAWINGS AND SPECIFICATIONS ARE THE PROPERTY OF EDAC INC.,AND SHALL NOT BE REPRODUCED, OR COPIED OR USED AS THE BASIS FOR THE MANUFACTURE OR SALE OF APPARATUS WITHOUT WRITTEN PERMISSION.

| ACAD REFERENCE NO. | 833 ENG MASTER   |               |  |
|--------------------|------------------|---------------|--|
| DRAWN: J.LEE       | DATE: OCT. 14/09 |               |  |
| CHECKED:           | DATE:            |               |  |
| SCALE: NTS         | SHEET            | 1 <b>OF</b> 3 |  |
| DRAWING NUMBER     |                  | ISSUE         |  |
| 833 Assembly       |                  | 1             |  |