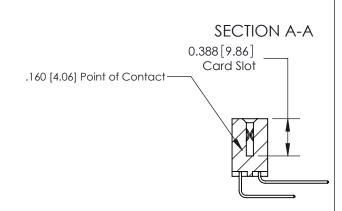

## **Contact Detail**

559-90 Degree Bend (Code 541 Contacts)

.156 [3.96] Contact Spacing x .200 [5.08] Row Spacing

THIS IS A C.A.D. GENERATED DRAWING DO NOT MAKE MANUAL REVISIONS TO MASTER.

ISSUE NUMBER

ORIGINAL