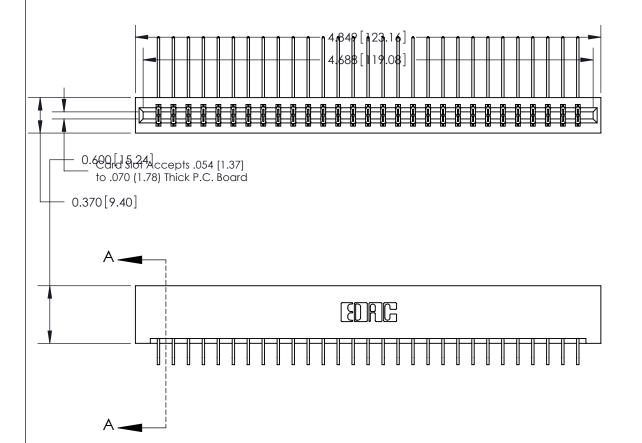

## **See Accompanying Page for:**

- **Bend Detail**
- **Mounting Options**

833 Series High Temp Card Edge Connector Part Number: 833-058-559-201

YOUR CONNECTION TO QUALITY & SERVICE

**EDAC INC** TORONTO, ONTARIO CANADA