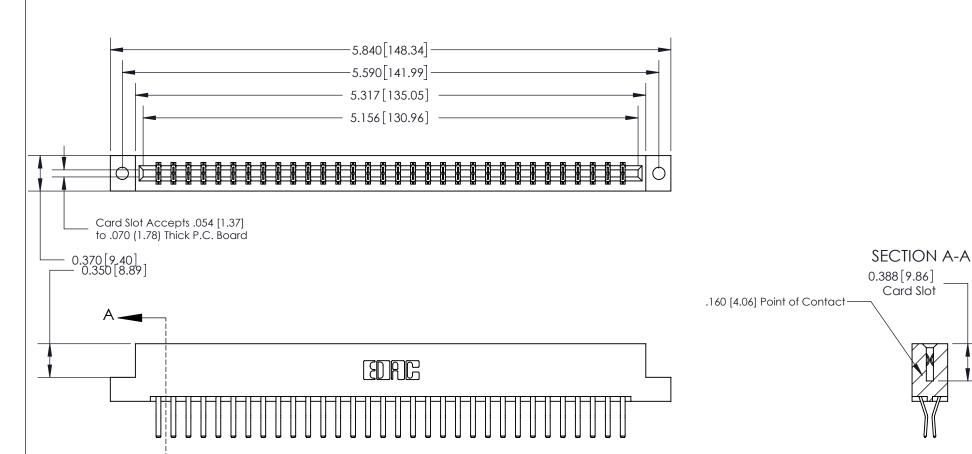

ISSUE NUMBER

ORIGINAL

See Accompanying Page for:

- **Bend Detail**
- **Mounting Options**

833 Series High Temp Card Edge Connector Part Number: 833-064-560-202

**EDAC INC** TORONTO, ONTARIO CANADA

THESE DRAWINGS AND SPECIFICATIONS ARE THE PROPERTY OF EDAC INC.,AND SHALL NOT BE REPRODUCED, OR COPIED OR USED AS THE BASIS FOR THE MANUFACTURE OR SALE OF APPARATUS WITHOUT WRITTEN PERMISSION.