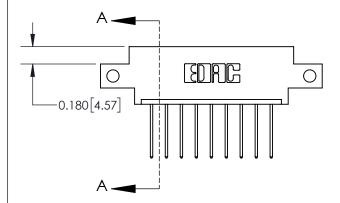

**Mounting Option** 

12-.128 (3.25) Dia. Side Mounting Holes

## **Contact Detail**

540-Wire Wrap .025 Sq.(0.64 Sq.) - Tail LG=.560(14.22) .156 [3.96] Contact Spacing x .200 [5.08] Row Spacing





**See Accompanying Page for:** 

**Contact Bend Details** 

THIS IS A C.A.D. GENERATED DRAWING DO NOT MAKE MANUAL REVISIONS TO MASTER.



ISSUE NUMBER

ORIGINAL

1



| 837/887 Series High Temp Card Edge Connector |
|----------------------------------------------|
| Part Number: 837-009-540-612                 |

YOUR CONNECTION TO QUALITY & SERVICE

**EDAC INC** TORONTO, ONTARIO CANADA

THESE DRAWINGS AND SPECIFICATIONS ARE THE PROPERTY OF EDAC INC.,AND SHALL NOT BE REPRODUCED, OR COPIED OR USED AS THE BASIS FOR THE MANUFACTURE OR SALE OF APPARATUS WITHOUT WRITTEN PERMISSION.

| ACAD REFERENCE NO. | 837 ENG MASTER   |  |  |
|--------------------|------------------|--|--|
| DRAWN: J.LEE       | DATE: OCT. 06/09 |  |  |
| CHECKED:           | DATE:            |  |  |
| SCALE: NTS