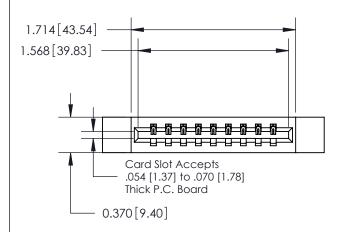

ISSUE NUMBER

ORIGINAL

1

| 837/887 Series High Temp Card Edge Connector |
|----------------------------------------------|
| Part Number: 837-009-540-612                 |

YOUR CONNECTION TO QUALITY & SERVICE