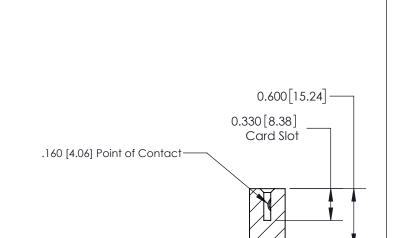

**SECTION A-A** 

ISSUE NUMBER

ORIGINAL

1

| 837/887 Series High Temp Card Edge Connector<br>Contact Bend Detail |                                                                                                                                                         | ACAD REFERENCE NO. | 837 ENG          | 3 MASTER      |
|---------------------------------------------------------------------|---------------------------------------------------------------------------------------------------------------------------------------------------------|--------------------|------------------|---------------|
|                                                                     |                                                                                                                                                         | DRAWN: J.LEE       | DATE: OCT. 06/09 |               |
|                                                                     |                                                                                                                                                         | CHECKED:           | DATE:            |               |
| EDAC INC                                                            | NTO, ONTARIO  CANADA  ARE THE PROPERTY OF EDAC INC.,AND SHALL NOT BE REPRODUCED,OR COPIED OR USED AS THE BASIS FOR THE MANUFACTURE OR SALE OF APPARATUS | SCALE: NTS         | SHEET            | 2 <b>OF</b> 2 |
| TORONTO, ONTARIO                                                    |                                                                                                                                                         | DRAWING NUMBER     | •                | ISSUE         |
| YOUR CONNECTION TO QUALITY & SERVICE                                |                                                                                                                                                         | 837 Assembly       |                  | 1             |